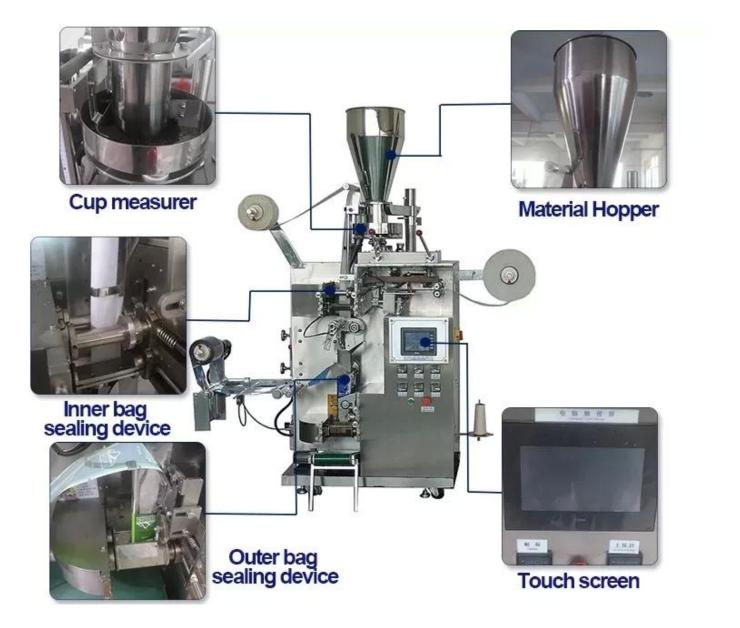

#### **Machine Pictures:**

## 电 脑 触 摸 屏 Computer Touch Screen

#### **Machine Characteristics**

1 Imported PLC full computer control system, color touch screen, easy to operate, intuitive and efficient.

2 Impoted servo film transport system, imported color code sensor, accurate positioning,

excellent overall performance and beautiful packaging.

 $3\square A$  variety of automatic alarm protection functions to minimize losser.

4□Flat cutting, pattern cutting, linking cutting can be realized by changing the tools; easy operation with smooth bags. 5□Bag-making equipment can be changed according to specific requirement of customers and products.

6□Optional English or other languages screen display, easy and simple operation.

Both packaging speed and bag length can be set with one click.

7□All machines have CE certification and ROSH certificate.