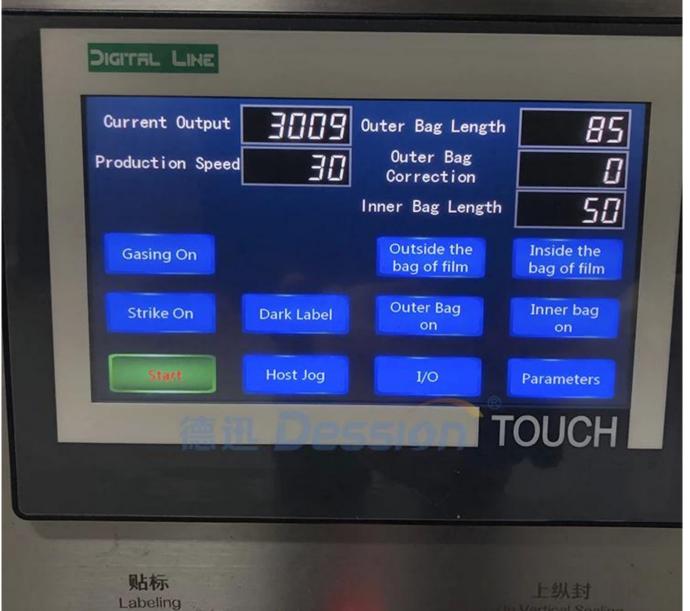

## 电 脑 触 摸 屏 Computer Touch Screen

#### **Machine Characteristics**

1 Imported PLC full computer control system, color touch screen, easy to operate, intuitive and efficient.

2 Impoted servo film transport system, imported color code sensor, accurate positioning,