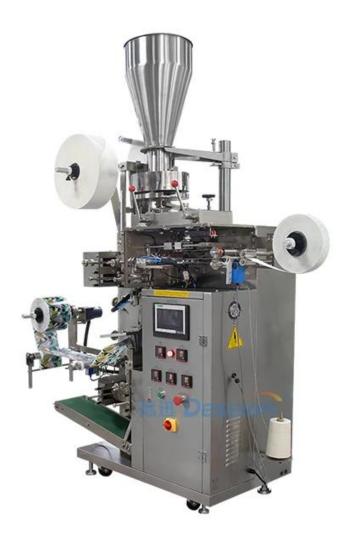

#### **Machine Pictures:**

#### **Machine Characteristics**

1 Imported PLC full computer control system, color touch screen, easy to operate, intuitive and efficient.

2 Impoted servo film transport system, imported color code sensor, accurate positioning,

excellent overall performance and beautiful packaging.

 $3\square A$  variety of automatic alarm protection functions to minimize losser.

4□Flat cutting, pattern cutting, linking cutting can be realized by changing the tools; easy operation with smooth bags. 5□Bag-making equipment can be changed according to specific requirement of customers and products.

6□Optional English or other languages screen display, easy and simple operation.

Both packaging speed and bag length can be set with one click.

7□All machines have CE certification and ROSH certificate.

| Model                   | DS-T-C18                |
|-------------------------|-------------------------|
| Filling Range           | 3~10g                   |
| Packing Speed           | 30~40 bags/min          |
| Inner Bag Size          | L: 50~80 mm W:45~80 mm  |
| Outer Bag Size          | L: 80~120 mm W:75~95 mm |
| Machine Size<br>(L*W*H) | 1750*740*1950mm         |
| Machine Weight          | 300kg                   |
| Machine Power           | 220V,50/60HZ,2.2KW      |