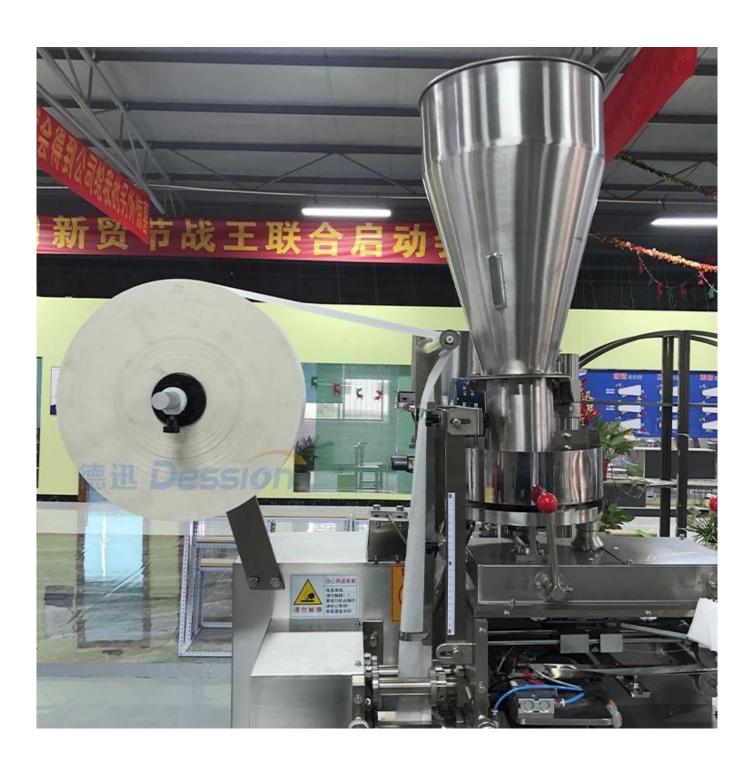

#### **Product Description**

This packaging machine is suitable for tea packaging. Such as bulk tea, herbal tea, health tea, scented tea and other inner and outer bags One-time packaging. It can automatically complete bag-making, measuring, blanking, sealing, cutting, counting, and printing batch number according to customer requirements

#### **Machine Pictures:**