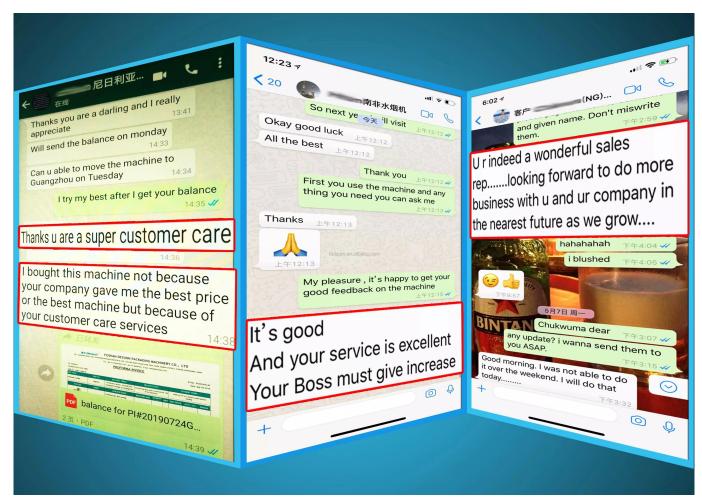

0*740*1950mm         |
| Machine Weight          | 300kg                   |
| Machine Power           | 220V,50/60HZ,2.2KW      |

#### Our advantages:

Dession has a professional team to provide customers with various packaging solutions.

Fully understanding the needs of customers, engineers design the most suitable solution.

We have our own processing and assembly workshop and quality inspection and debugging process to ensure the quality of the machine.

After acceptance by the customer, they are packed in international standard woodencases and shipped.

If customers have any questions during the use of the machine, we will answer them in time.



Collect Customer Needs



**Designing Solution** 



Parts Processing



Machine Assembly



Machine Commissioning



Wooden Box Packing



**Certification Presentation** 

Dession strictly implements the international quality management system, measurement and testing system and standardized production system, leading products through the European Union CE, ROHS, SGS and other marks certification, It owns more than 20 authorized intellectual property rights and has passed ISO 9001 certification every year.

### Dession

## **CERTIFICATION AUTHORITY**



# **Packing&Shipping**











#### COMPANY PROFILE



DESSION is a modern packaging equipment solution provider integrating P&D, production and sales. Since the establishment of the company, with the confinuous exploration, research and application of advanced technology, the company's development has begun Scale, with an innovative team of professional and technical per