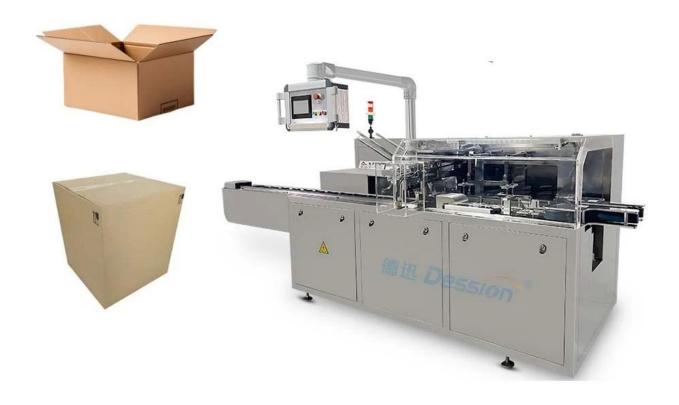

#### FlexiBox Industrial - Flexible manufacturing cartoning workstation

**Detailed Images** 

After acceptance by the customer, they are packed in international standard woodencases and shipped. If customers have any questions during the use of the machine, we will answer them in time.

**Packaging Shipping** 

Upon receipt of payment, delivery date will be in 15-30 working days, By Air, by Sea or by Express (DHL etc)