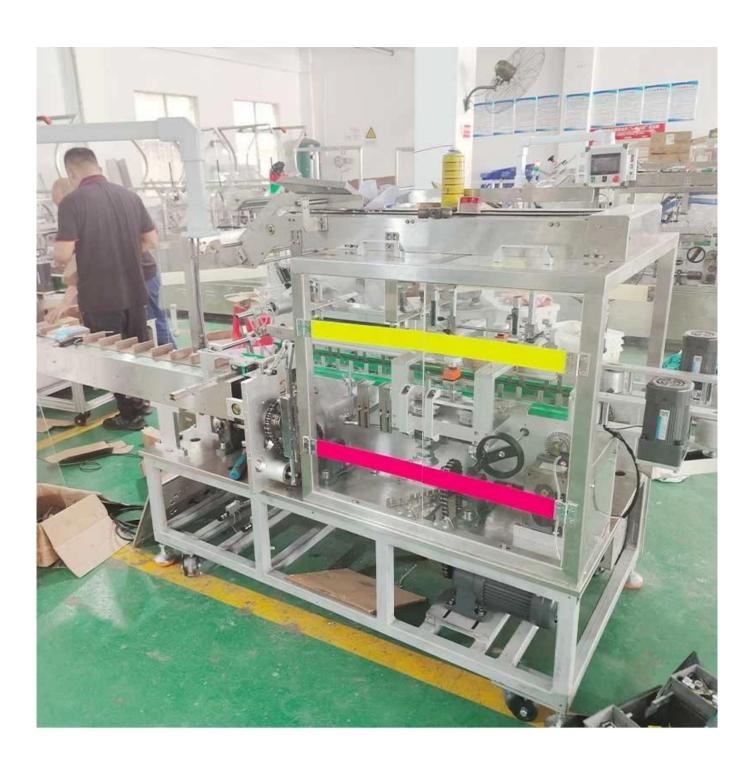

# Conveyor belt

The size and size of the conveyor belt can be customized according to the product, and can also be adjusted

# Suction box device

Vacuum suction box, the suction box is firm, not easy to drop, automatic box opening

### Product push

After the box is opened, the booster will push the product into the box

## Automatic box sealing

Automatic ear folding, box sealing, hot-melt machine can be installed for sealing with glue