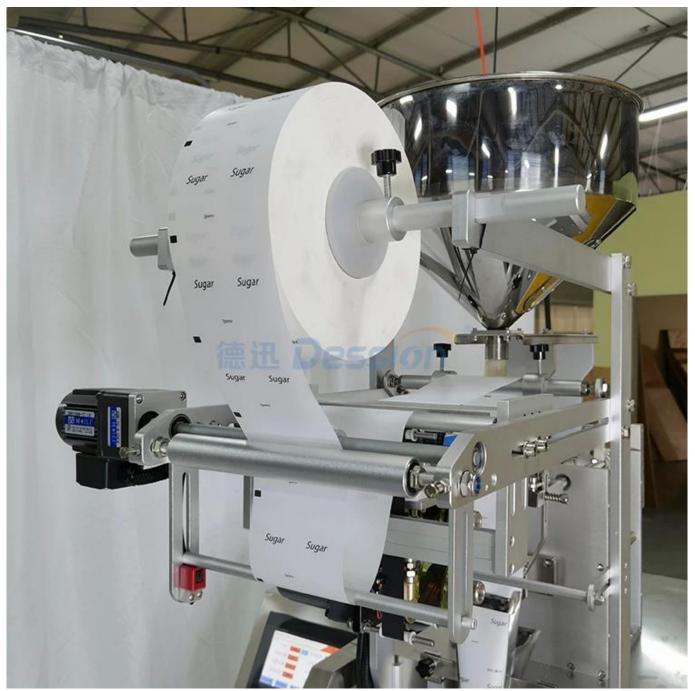

80-100 bags/min high speed sugar sachet packing machine salt sachet packing machine

**Device pictures:** 

film holder

Hopper and measuring cup

date printer

sealing device

|                         |         |                                |       |       | 56. Í |
|-------------------------|---------|--------------------------------|-------|-------|-------|
|                         |         |                                |       | 1     |       |
| 2021/08/10Tuesday       | 15:11   |                                | Stop  | it    | -     |
| Yield                   | 0       | Bag<br>Eliminate pulling speed | i 80  |       |       |
| Current<br>quantitative | 0       | Equipment<br>efficiency        | 89    |       | 4     |
| Set<br>quantitative     | 0       | Dess Material<br>Separation    | 0     |       |       |
| Bagging<br>length       | 100     | Blanking<br>switch             |       | ON    |       |
| Boot page Manu          | al page | Function Parameter page page   | 1/0pa | ige 🗲 |       |
|                         | -       |                                | -     | -     |       |
| line al                 |         | WEINVER                        |       |       |       |
|                         |         |                                |       |       |       |
|                         |         |                                |       |       |       |