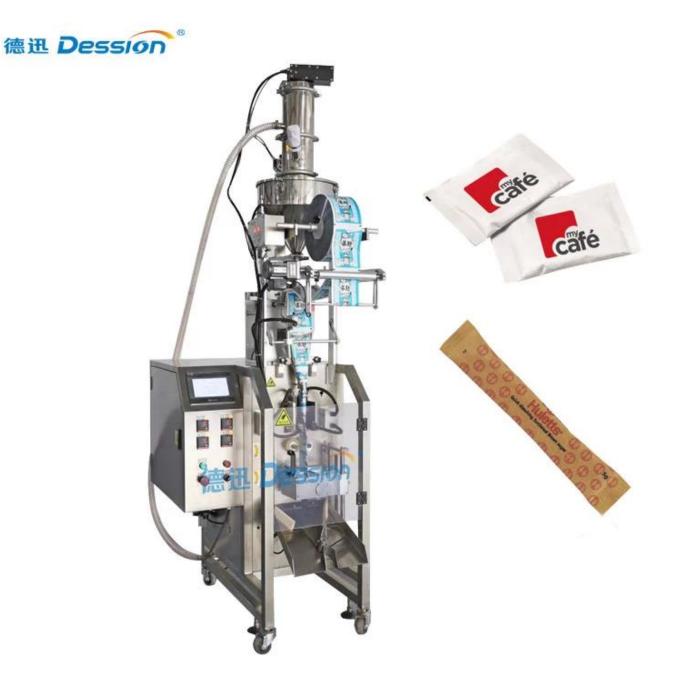

80-100 bags/min high speed sugar sachet packing machine salt sachet packing machine

**Device pictures:** 

film holder

Hopper and measuring cup

date printer

sealing device

|                         |         |                                |       |       | 56. Í |
|-------------------------|---------|--------------------------------|-------|-------|-------|
|                         |         |                                |       | 1     |       |
| 2021/08/10Tuesday       | 15:11   |                                | Stop  | it    | -     |
| Yield                   | 0       | Bag<br>Eliminate pulling speed | i 80  |       |       |
| Current<br>quantitative | 0       | Equipment<br>efficiency        | 89    |       | 4     |
| Set<br>quantitative     | 0       | Dess Material<br>Separation    | 0     |       |       |
| Bagging<br>length       | 100     | Blanking<br>switch             |       | ON    |       |
| Boot page Manu          | al page | Function Parameter page page   | 1/0pa | ige 🗲 |       |
|                         | -       |                                | -     | -     |       |
| line al                 |         | WEINVER                        |       |       |       |
|                         |         |                                |       |       |       |
|                         |         |                                |       |       |       |

touch screen

a sample