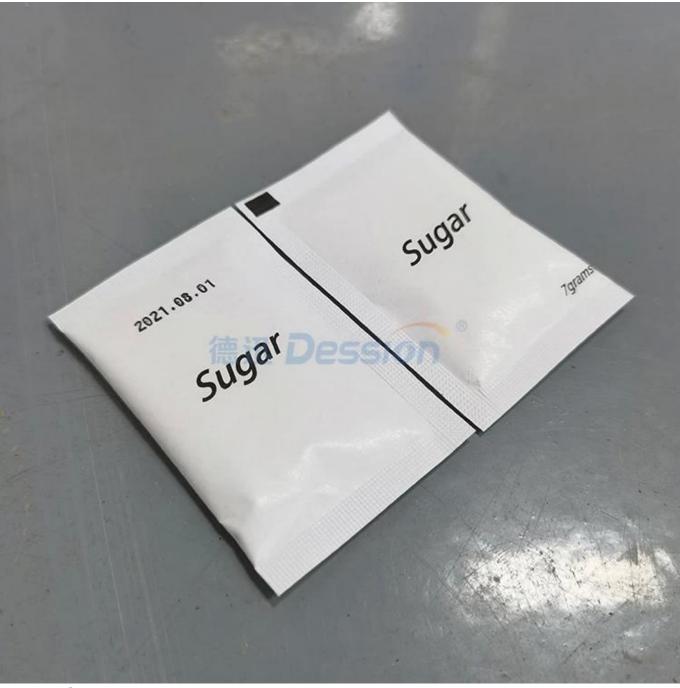

80-100 bags/min high speed sugar sachet packing machine salt sachet packing machine

**Device pictures:** 

film holder

Hopper and measuring cup

date printer

sealing device

|                         |         |                                |       |       | 56. Í |
|-------------------------|---------|--------------------------------|-------|-------|-------|
|                         |         |                                |       | 1     |       |
| 2021/08/10Tuesday       | 15:11   |                                | Stop  | it    | -     |
| Yield                   | 0       | Bag<br>Eliminate pulling speed | i 80  |       |       |
| Current<br>quantitative | 0       | Equipment<br>efficiency        | 89    |       | 4     |
| Set<br>quantitative     | 0       | Dess Material<br>Separation    | 0     |       |       |
| Bagging<br>length       | 100     | Blanking<br>switch             |       | ON    |       |
| Boot page Manu          | al page | Function Parameter page page   | 1/0pa | ige 🗲 |       |
|                         | -       |                                | -     | -     |       |
| line al                 |         | WEINVER                        |       |       |       |
|                         |         |                                |       |       |       |
|                         |         |                                |       |       |       |