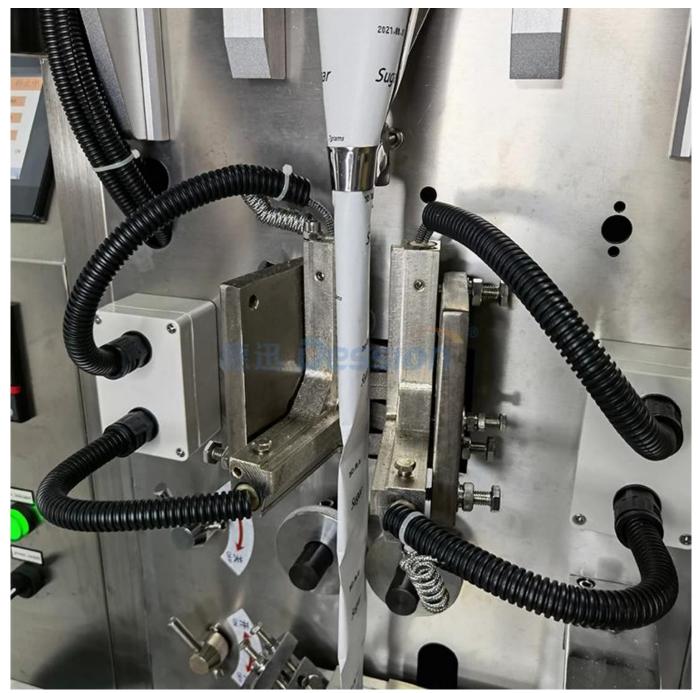

80-100 bags/min high speed sugar sachet packing machine salt sachet packing machine

**Device pictures:** 

film holder

Hopper and measuring cup

date printer

sealing device

|                         |         |                                |       |       | 56. Í |
|-------------------------|---------|--------------------------------|-------|-------|-------|
|                         |         |                                |       | 1     |       |
| 2021/08/10Tuesday       | 15:11   |                                | Stop  | it    | -     |
| Yield                   | 0       | Bag<br>Eliminate pulling speed | i 80  |       |       |
| Current<br>quantitative | 0       | Equipment<br>efficiency        | 89    |       | 4     |
| Set<br>quantitative     | 0       | Dess Material<br>Separation    | 0     |       |       |
| Bagging<br>length       | 100     | Blanking<br>switch             |       | ON    |       |
| Boot page Manu          | al page | Function Parameter page page   | 1/0pa | ige 🗲 |       |
|                         | -       |                                | -     | -     |       |
| line al                 |         | WEINVER                        |       |       |       |
|                         |         |                                |       |       |       |
|                         |         |                                |       |       |       |

touch screen

a sample