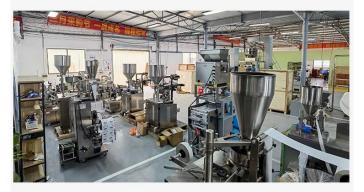

|
| bottle size       | Diameter 30-100mm, Height 30-200mm |
| Label size        | Height 15-130 mm                   |
| Eligibility       | 1500-2400 bottles/hour             |
| machine size      | 2000*900*1400mm                    |



| the Machin's name | Unscrambler bottle                 |  |
|-------------------|------------------------------------|--|
| Diameter          | about 800 mm                       |  |
| machine size      | 1000*900*1300mm                    |  |
| carrier height    | 800*850mm                          |  |
| Energy            | 220V 50Hz 0.37kW                   |  |
| Weight            | 65 kg                              |  |
| bottle size       | Diameter 20-100mm, Height 20-150mm |  |

#### Strong technical team





#### 1+ workshop













## Group photo Trusted by customers in many countries





#### **Enterprise Exhibition**

















## One stop service



### Collect Customer Needs

**Designing Solution** 



**Machine Assembly** 

Wooden Box Packing



## **Machine Operation Video**

We will package the machine's instruction manual and a USB flash drive with machine operation videos together with the machine. Ensure that you can use the machine as soon as you receive it. If you have something you don't understand, our after-sales team will also help you answer in time.



#### Pay

- 1. T/T and western Union are accepted
- 2.30% deposit before production and 70% balance before shipment
- 3. All bank charges outside China are on buyers Shipping
- 1. Upon receipt of payment, the delivery date will be i