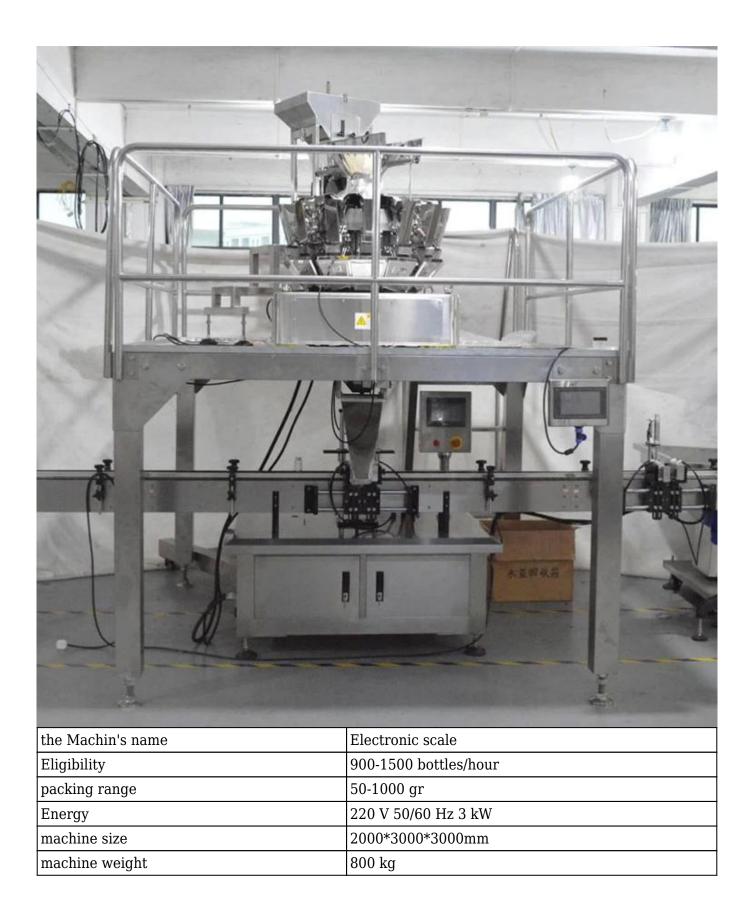

| the Machin's name | labeling machine                   |
|-------------------|------------------------------------|
| Energy            | 220V 50/60Hz 1200W                 |
| bottle size       | Diameter 30-100mm, Height 30-200mm |
| Label size        | Height 15-130 mm                   |
| Eligibility       | 1500-2400 bottles/hour             |
| machine size      | 2000*900*1400mm                    |