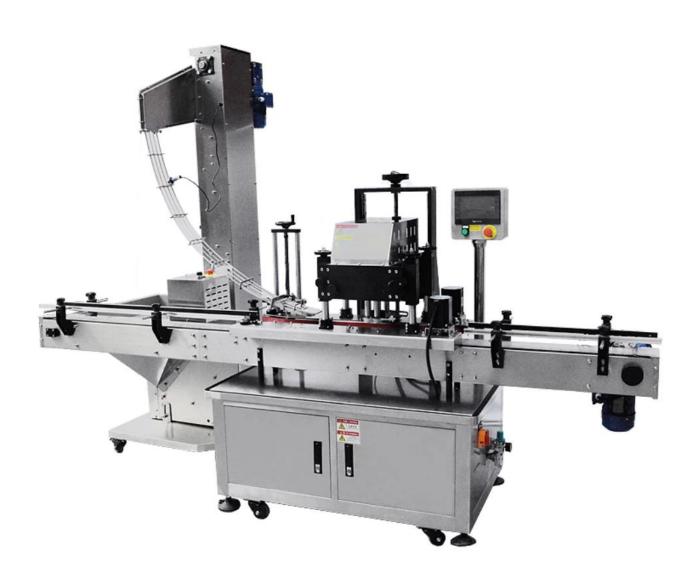

#### Machine details:

| the Machin's name | Lifting capping machine Automatic capping machine |
|-------------------|---------------------------------------------------|
| Energy            | 220V 50Hz 1500W                                   |
| bottle height     | 38-300 mm                                         |
| cap diameter      | 20-85 mm                                          |
| Pressure          | 0.3-0.5 MPa                                       |
| Eligibility       | 1600-2400 / h                                     |
| machine size      | 2000*800*1600mm                                   |
| machine weight    | 200 kg                                            |