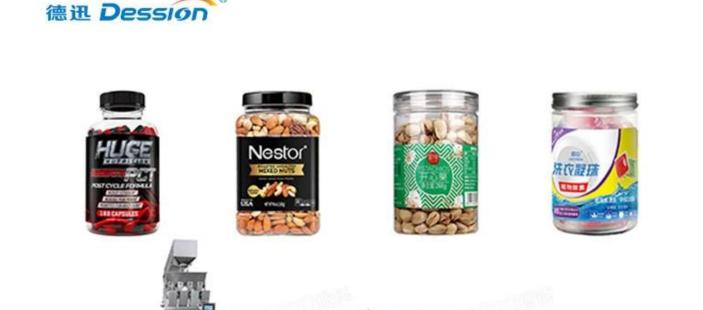

# Automatic peanut granule bottle filling capping labeling and sealing machine factory price

It is suitable for filling and capping various granules, agrochemical use, daily chemical industry, food and other industries. Label machine equipment can be matched in the production line.