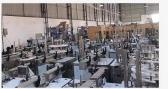

|
| bottle size       | Diameter 30-100mm, Height 30-200mm |
| Label size        | Height 15-130 mm                   |
| Eligibility       | 1500-2400 bottles/hour             |
| machine size      | 2000*900*1400mm                    |



| the Machin's name | Unscrambler bottle                 |  |
|-------------------|------------------------------------|--|
| Diameter          | about 800 mm                       |  |
| machine size      | 1000*900*1300mm                    |  |
| carrier height    | 800*850mm                          |  |
| Energy            | 220V 50Hz 0.37kW                   |  |
| Weight            | 65 kg                              |  |
| bottle size       | Diameter 20-100mm, Height 20-150mm |  |

#### Strong technical team





#### 1+ workshop













## Group photo Trusted by customers in many countries





#### **Enterprise Exhibition**

















## One stop service



### Collect Customer Needs

**Designing Solution** 



**Machine Assembly** 

Wooden Box Packing



## **Machine Operation Video**

We will package the machine's instruction manual and a USB flash drive with machine operation videos together with the machine. Ensure that you can use the machine as soon as you receive it. If you have something you don't understand, our after-sales team will also help you answer in time.



#### Pay

- 1. T/T and western Union are accepted
- 2.30% deposit before production and 70% balance before shipment
- 3. All bank charges outside China are on buyers Shipping
- 1. Upon receipt of payment, the delivery date will be in 15