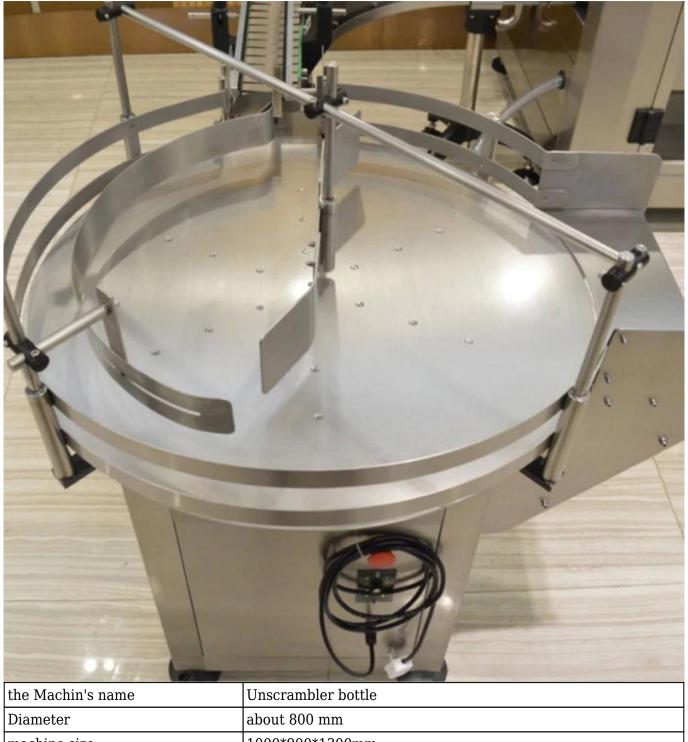

| the Machin's name | Unscrambler bottle                 |  |
|-------------------|------------------------------------|--|
| Diameter          | about 800 mm                       |  |
| machine size      | 1000*900*1300mm                    |  |
| carrier height    | 800*850mm                          |  |
| Energy            | 220V 50Hz 0.37kW                   |  |
| Weight            | 65 kg                              |  |
| bottle size       | Diameter 20-100mm, Height 20-150mm |  |