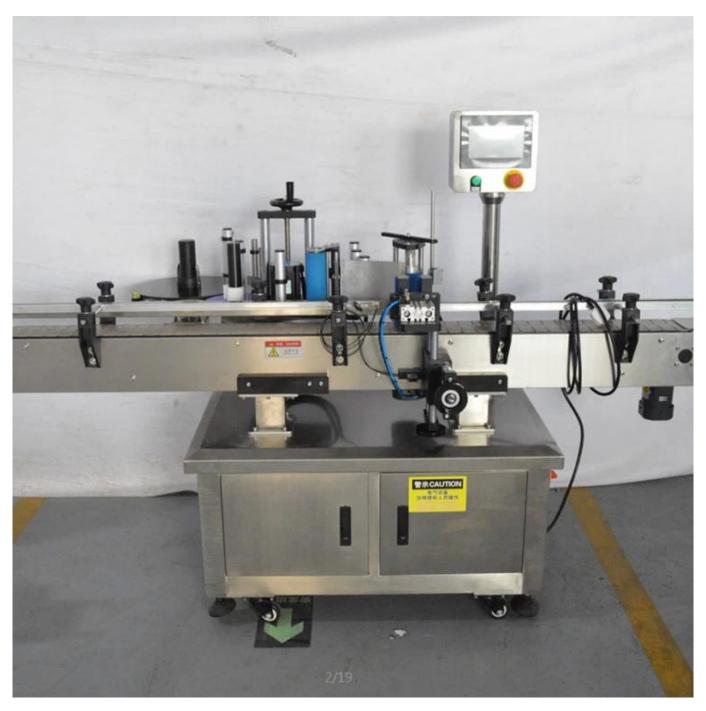

| the Machin's name | labeling machine                   |
|-------------------|------------------------------------|
| Energy            | 220V 50/60Hz 1200W                 |
| bottle size       | Diameter 30-100mm, Height 30-200mm |
| Label size        | Height 15-130 mm                   |
| Eligibility       | 1500-2400 bottles/hour             |
| machine size      | 2000*900*1400mm                    |