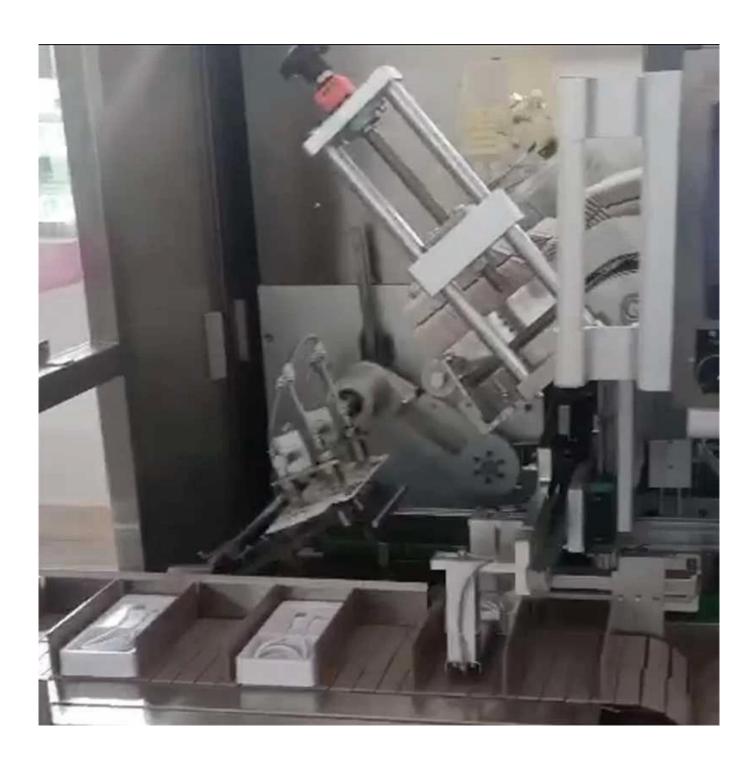

#### **Product Advantages**

This equipment integrates light, gas, and electricity, and adopts a PLC operating system. it is suitable for placing products with hanging ears inboxes, such as electronic products. Equipped with a discharge conveyor belt, it is more convenient to use. it can also link upstream and downstream equipment, and the entire line can receive and hang ears quickly, closely cooperate, and pack stably. Can better save manpower!