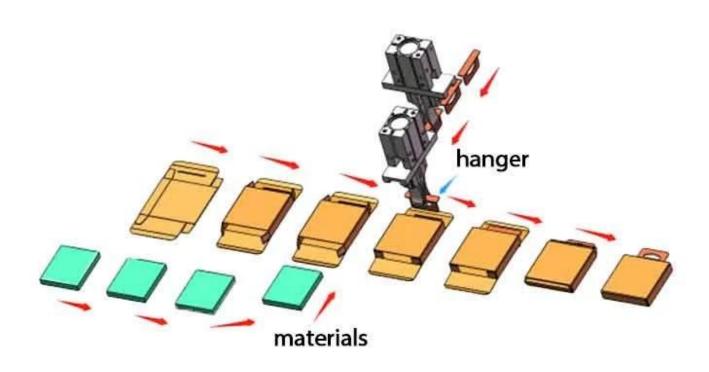

#### **Product Advantages**

This equipment integrates light, gas, and electricity, and adopts a PLC operating system. it is suitable for placing products with hanging ears inboxes, such as electronic products. Equipped with a discharge conveyor belt, it is more convenient to use. it can also link upstream and downstream equipment, and the entire line can receive and hang ears quickly, closely cooperate, and pack stably. Can better save manpower!