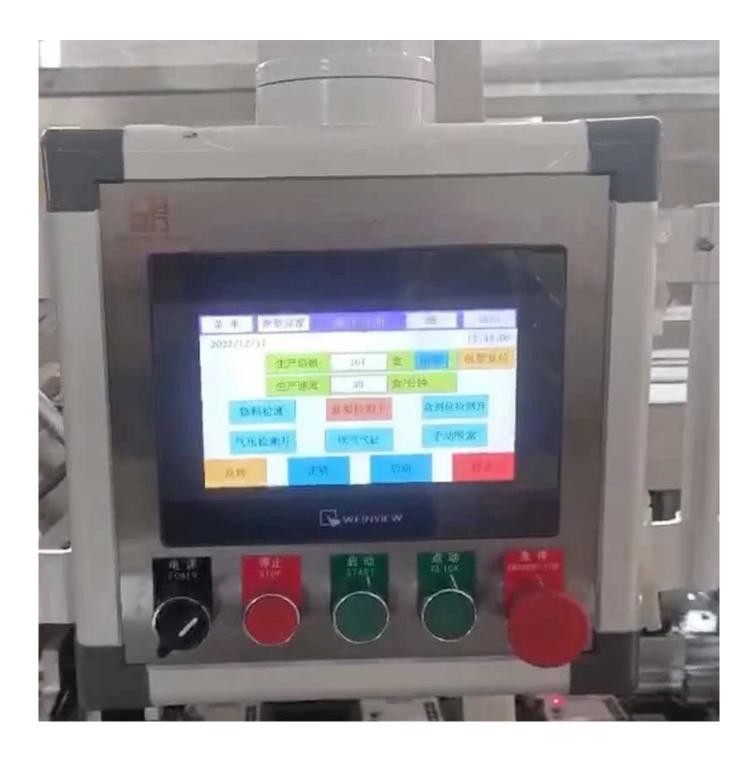

#### **Product Advantages**

This equipment integrates light, gas, and electricity, and adopts a PLC operating system. it is suitable for placing products with hanging ears inboxes, such as electronic products. Equipped with a discharge conveyor belt, it is more convenient to use. it can also link upstream and downstream equipment, and the entire line can receive and hang ears quickly, closely cooperate, and pack stably. Can better save manpower!