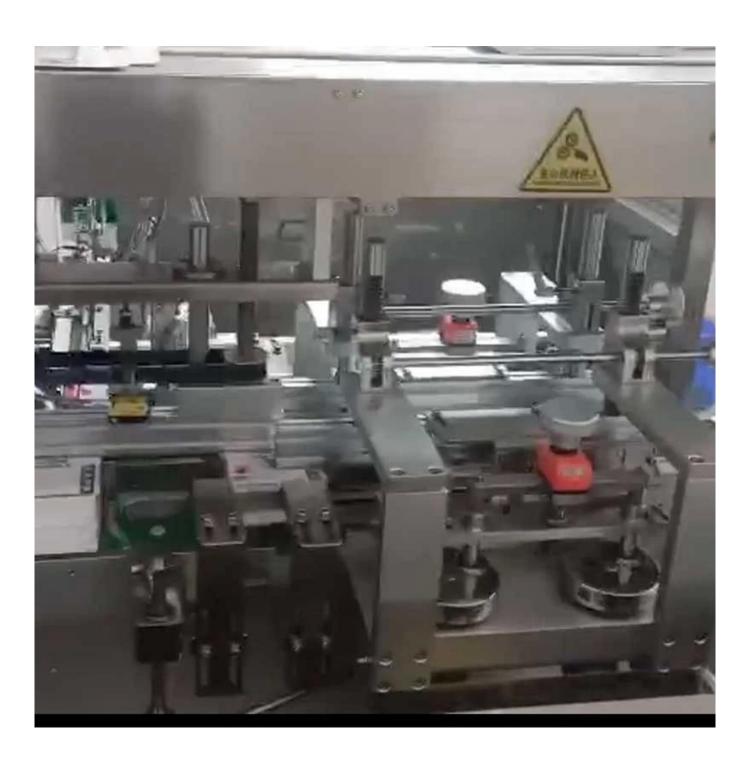

#### **Product Advantages**

This equipment integrates light, gas, and electricity, and adopts a PLC operating system. it is suitable for placing products with hanging ears inboxes, such as electronic products. Equipped with a discharge conveyor belt, it is more convenient to use. it can also link upstream and downstream equipment, and the entire line can receive and hang ears quickly, closely cooperate, and pack stably. Can better save manpower!