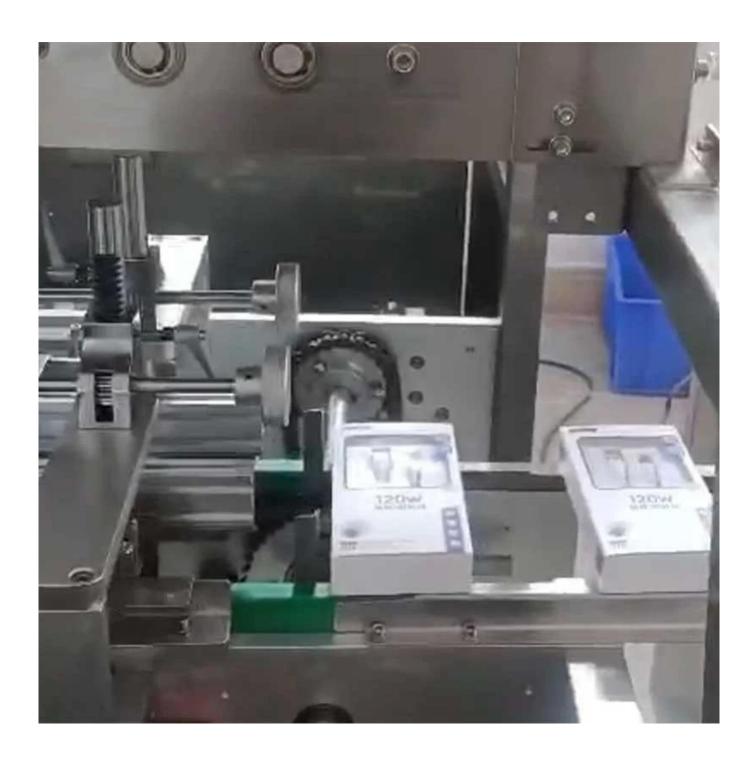

#### **Product Advantages**

This equipment integrates light, gas, and electricity, and adopts a PLC operating system. it is suitable for placing products with hanging ears inboxes, such as electronic products. Equipped with a discharge conveyor belt, it is more convenient to use. it can also link upstream and downstream equipment, and the entire line can receive and hang ears quickly, closely cooperate, and pack stably. Can better save manpower!