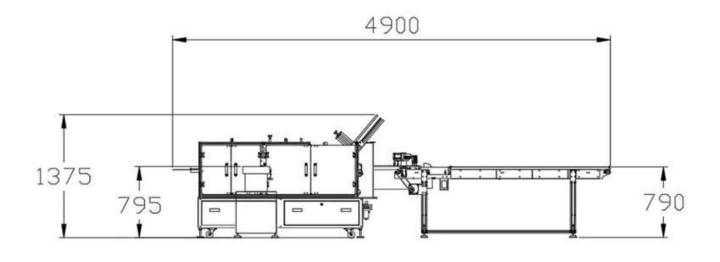

#### **Product specification**

| Model:                    | DS-DE040                                                                                            |
|---------------------------|-----------------------------------------------------------------------------------------------------|
| carton size range:        | BL80-200 * W25-80 * H15-50mm AL80-200 * W80-160 * H15-50mm (can be customized according to product) |
| Paper Requirements Scope: | $300 \text{ g/m2} \le \text{Best for paper:} 350 \text{ g/m2} \le 450 \text{ g/m2}$                 |
| Paper requirements:       | The indentation of the paper box is not less than 0.4mm, with a pre folding effect                  |
| Production capacity:      | 30-40 box/min                                                                                       |
| Total power:              | 1.5 KW                                                                                              |
| Equipment dimensions:     | About L4900 * W1600 * H1375mm                                                                       |
| Machine weight:           | About 1.3T                                                                                          |