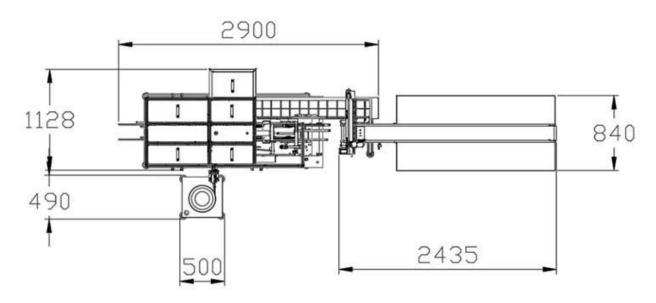

#### **Product specification**

| Model:                    | DS-DE040                                                                                            |
|---------------------------|-----------------------------------------------------------------------------------------------------|
| carton size range:        | BL80-200 * W25-80 * H15-50mm AL80-200 * W80-160 * H15-50mm (can be customized according to product) |
| Paper Requirements Scope: | $300 \text{ g/m2} \le \text{Best for paper:} 350 \text{ g/m2} \le 450 \text{ g/m2}$                 |
| Paper requirements:       | The indentation of the paper box is not less than 0.4mm, with a pre folding effect                  |
| Production capacity:      | 30-40 box/min                                                                                       |
| Total power:              | 1.5 KW                                                                                              |
| Equipment dimensions:     | About L4900 * W1600 * H1375mm                                                                       |
| Machine weight:           | About 1.3T                                                                                          |