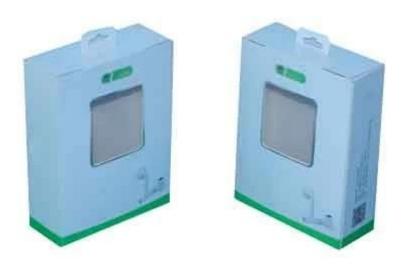

#### **Product Advantages**

This equipment integrates light, gas, and electricity, and adopts a PLC operating system. it is suitable for placing products with hanging ears inboxes, such as electronic products. Equipped with a discharge conveyor belt, it is more convenient to use. it can also link upstream and downstream equipment, and the entire line can receive and hang ears quickly, closely cooperate, and pack stably. Can better save manpower!