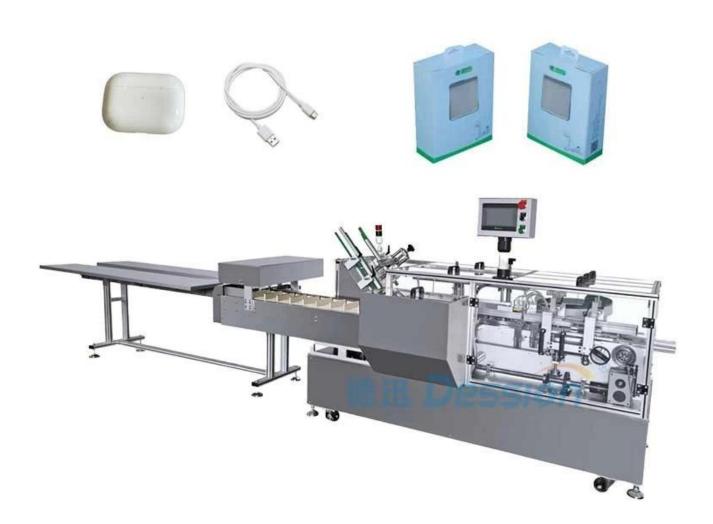

#### **Product Advantages**

This equipment integrates light, gas, and electricity, and adopts a PLC operating system. it is suitable for placing products with hanging ears inboxes, such as electronic products. Equipped with a discharge conveyor belt, it is more convenient to use. it can also link upstream and downstream equipment, and the entire line can receive and hang ears quickly, closely cooperate, and pack stably. Can better save manpower!

#### **Product specification**

| Model:                    | DS-DE040                                                                                            |
|---------------------------|-----------------------------------------------------------------------------------------------------|
| carton size range:        | BL80-200 * W25-80 * H15-50mm AL80-200 * W80-160 * H15-50mm (can be customized according to product) |
| Paper Requirements Scope: | $300 \text{ g/m2} \le \text{Best for paper:} 350 \text{ g/m2} \le 450 \text{ g/m2}$                 |
| Paper requirements:       | The indentation of the paper box is not less than 0.4mm, with a pre folding effect                  |
| Production capacity:      | 30-40 box/min                                                                                       |
| Total power:              | 1.5 KW                                                                                              |
| Equipment dimensions:     | About L4900 * W1600 * H1375mm                                                                       |
| Machine weight:           | About 1.3T                                                                                          |