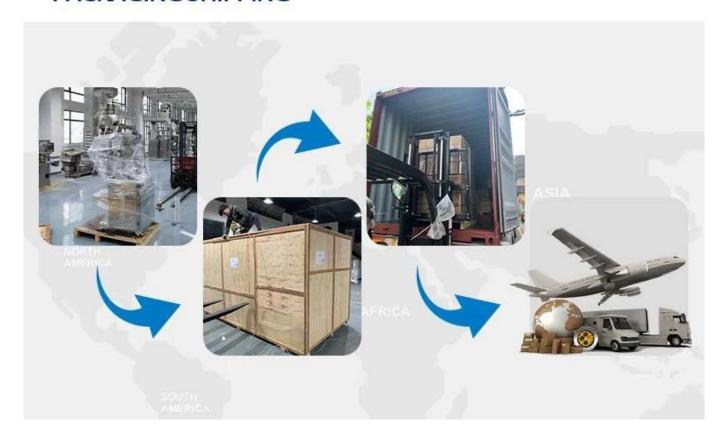

After acceptance by the customer, they are packed in international standard woodencases and shipped. If customers have any questions during the use of the machine, we will answer them in time.

#### **PACKAGING SHIPPING •**

Upon receipt of payment , delivery date will be in 15-30 working days, By Air, by Sea or by Express (DHL etc)