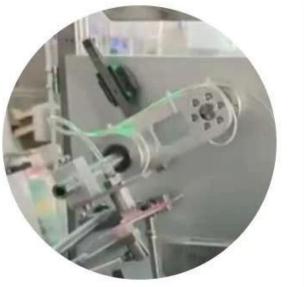

## From China Cutting-edge Cartoning Machines Available Now



**Detailed Images** 











## Suction box device



Vacuum suction box, the suction box is firm, not easy to drop, automatic box opening







**Product push** 

After the box is opened, the booster will push the product into the box



Contact us

Application



## **Product Advantages**

Efficiency: The DS-B050 Cosmetic Cartoning Machine offers a production capacity of 40-50 boxes per minute, significantly increasing packaging efficiency.

Precision: Equipped with a PLC operating system, it ensures precise material handling, counting, and packaging, reducing errors.

Customizable: The machine can accommodate a range of carton sizes and paper types, making it adaptable to various cosmetic products.

Convenience: Integrated light, gas, and electricity systems simplify operation, maintenance, and

material handling.

International Quality: DESSION's commitment to quality is reflected in its international certifications, incl