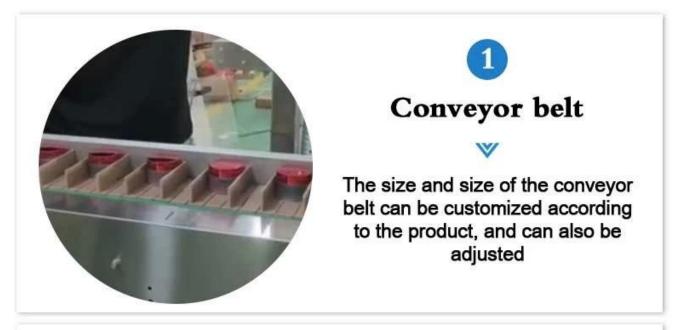

## From China Cutting-edge Cartoning Machines Available Now



**Detailed Images** 











## Suction box device



Vacuum suction box, the suction box is firm, not easy to drop, automatic box opening







**Product push** 

After the box is opened, the booster will push the product into the box



Contact us

Application



## **Product Advantages**

Efficiency: The DS-B050 Cosmetic Cartoning Machine offers a production capacity of 40-50 boxes per minute, significantly increasing packaging efficiency.

Precision: Equipped with a PLC operating system, it ensures precise material handling, counting, and packaging, reducing errors.

Customizable: The machine can accommodate a range of carton sizes and paper types, making it adaptable to various cosmetic products.

Convenience: Integrated light, gas, and electricity systems simplify operation, maintenance, and

material handl