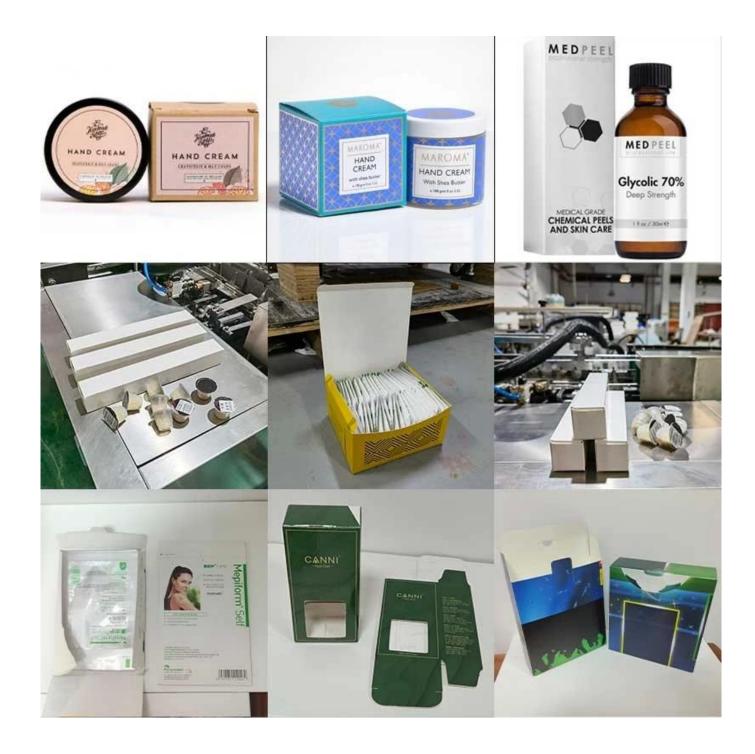

## From China Cutting-edge Cartoning Machines Available Now



**Detailed Images** 











## Suction box device



Vacuum suction box, the suction box is firm, not easy to drop, automatic box opening







**Product push** 

After the box is opened, the booster will push the product into the box



Contact us

Application



## **Product Advantages**

Efficiency: The DS-B050 Cosmetic Cartoning Machine offers a production capacity of 40-50 boxes per minute, significantly increasing packaging efficiency.

Precision: Equipped with a PLC operating system, it ensures precise material handling, counting, and packaging, reducing errors.

Customizable: The machine can accommodate a range of carton sizes and paper types, making it adaptable to various cosmetic products.

Convenience: Integrated light, gas, and electricity systems simplify operation, maintenance, and

material handling.

International Quality: DESSION's commitment to quality is reflected in its international certifications, including CE, ROHS, and SGS, ensuring a reliable and safe packaging solution.



Contact us 📉



- 1. With professional after-sal