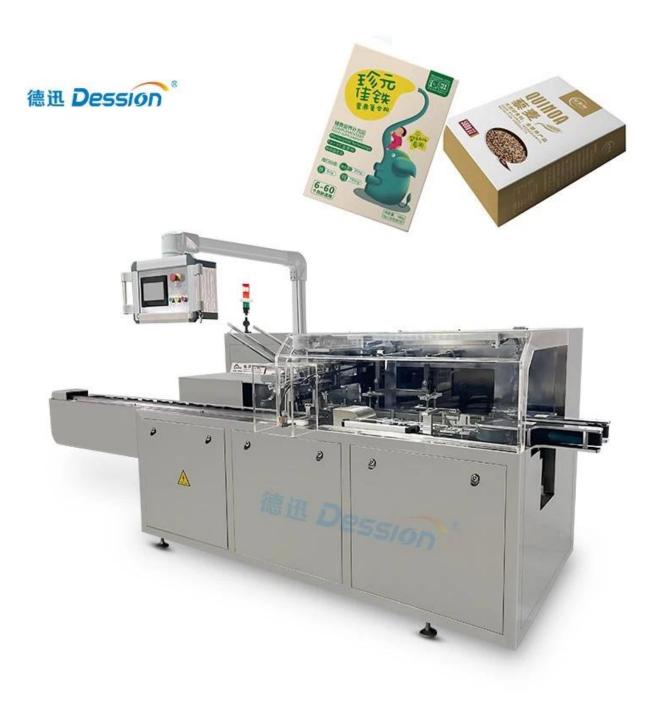

## From China Cutting-edge Cartoning Machines Available Now



**Detailed Images** 











## Suction box device



Vacuum suction box, the suction box is firm, not easy to drop, automatic box opening







**Product push** 

After the box is opened, the booster will push the product into the box



Contact us

Application



## **Product Advantages**

Efficiency: The DS-B050 Cosmetic Cartoning Machine offers a production capacity of 40-50 boxes per minute, significantly increasing packaging efficiency.

Precision: Equipped with a PLC operating system, it ensures precise material handling, counting, and packaging, reducing errors.

Customizable: The machine can accommodate a range of carton sizes and paper types, making it adaptable to various cosmetic products.

Convenience: Integrated light, gas, and electricity systems simplify operation, ma