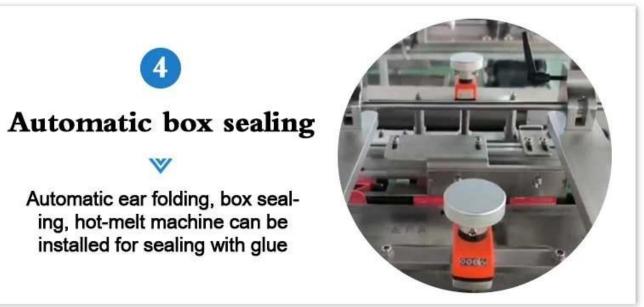

## From China Cutting-edge Cartoning Machines Available Now



**Detailed Images** 











## Suction box device



Vacuum suction box, the suction box is firm, not easy to drop, automatic box opening







**Product push** 

After the box is opened, the booster will push the product into the box



Contact us

Application



## **Product Advantages**

Efficiency: The DS-B050 Cosmetic Cartoning Machine offers a production capacity of 40-50 boxes per minute, significantly increasing packaging efficiency.

Precision: Equipped with a PLC operating system, it ensures precise material handling, counting, and packaging, reducing errors.

Customizable: The machine can accommodate a range of carton sizes and paper types, making it adaptable to various cosmetic products.

Convenience: Integrated light, gas, and electricity systems simplify operation, maintenance, and

material handling.

International Quality: DESSION's commitment to quality is reflected in its international certifications, including CE, ROHS, and SGS, ensuring a reliable and safe packaging solution.



Contact us 📉



- 1.