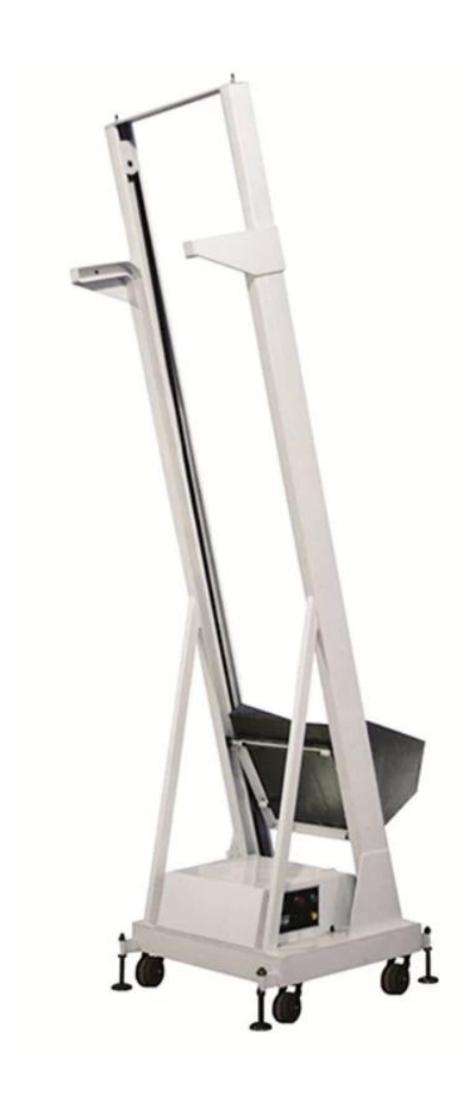

| 220V, 50/60HZ, 2KVA                               | 220V, 50/60HZ,                   | 220V, 50/60HZ, 3KVA           | 220V, 50/60HZ,               |
| Optional Device | Date Coder / Air-filling Device / Punching Device |                                  |                               |                              |
| Machine Packing | Wooden Box                                        |                                  |                               |                              |



Cup Measuring



### Supporting Platfrom

| ITEM        | Supporting Platform                 |  |
|-------------|-------------------------------------|--|
| Measurement | L)1800* W)1800* H)1800~2000mm       |  |
| Material    | 304 stainless stell or carbon steel |  |



Single Bucket Product Elevator





# **Production Process**



**Metal Finishing** 



same 304# stainless steel material, Our Dession, offer you 360 different surface treatment

Package



×

### Our Team



Frozen Vegetable Packing Machine For Small Frozen Plant Packing