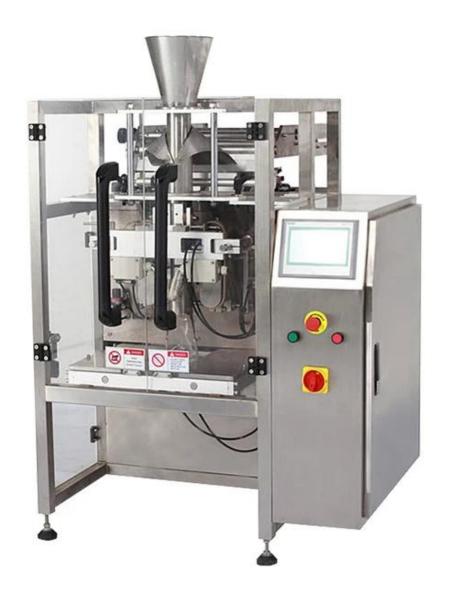

### Main Engine

| Item            | DS-320L                                           | DS-420L                          | DS-520L                       | DS-720L                      |
|-----------------|---------------------------------------------------|----------------------------------|-------------------------------|------------------------------|
| Measuring Range | 150 ~ 150ml                                       | 150-1500ml                       | 150~2000mL                    | 150~4000ml                   |
| Packaging Speed | 5 ~ 70 bags/min                                   | 5-60 bags/min                    | 10~50 bags/min                | 10~40 bags/min               |
| Bag Width       | 50 ~ 150mm                                        | 60-200mm                         | 80~250mm                      | 100-350mm                    |
| Bag Length      | 80 ~ 240mm                                        | 80-300mm                         | 80~350mm                      | 100~450mm                    |
| Film Roll Width | Max.320mm                                         | Max.420mm                        | Max:520mm                     | Max:720mm                    |
| Film Thickness  | 0.04-0.08mm                                       |                                  |                               |                              |
| Machine Size    | (L)1185 x (W)935 x<br>(H)1245mm                   | (L)1217 x (W)1015 x<br>(H)1343mm | (L)1488*(W)1080*(H)1<br>490mm | (L)1716*(W)1260*(H)<br>820mm |
| Weight          | 550KG                                             | 650KG                            | 750KG                         | 900KG                        |
| Power           | 220V, 50/60HZ, 2KVA                               | 220V, 50/60HZ,                   | 220V, 50/60HZ, 3KVA           | 220V, 50/60HZ,               |
| Optional Device | Date Coder / Air-filling Device / Punching Device |                                  |                               |                              |
| Machine Packing | Wooden Box                                        |                                  |                               |                              |