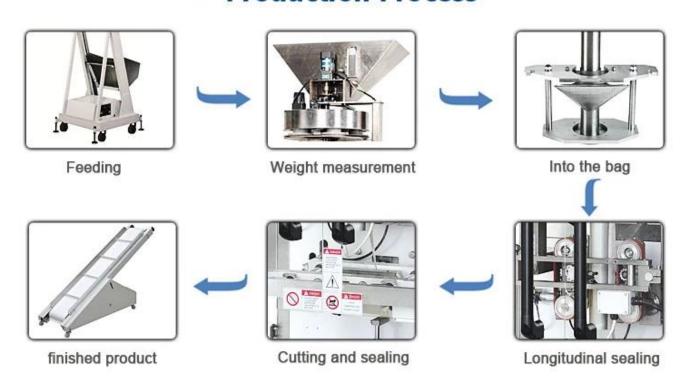

# **Production Process**

**Metal Finishing** 

same 304# stainless steel material, Our Dession, offer you 360 different surface treatment

Package

×