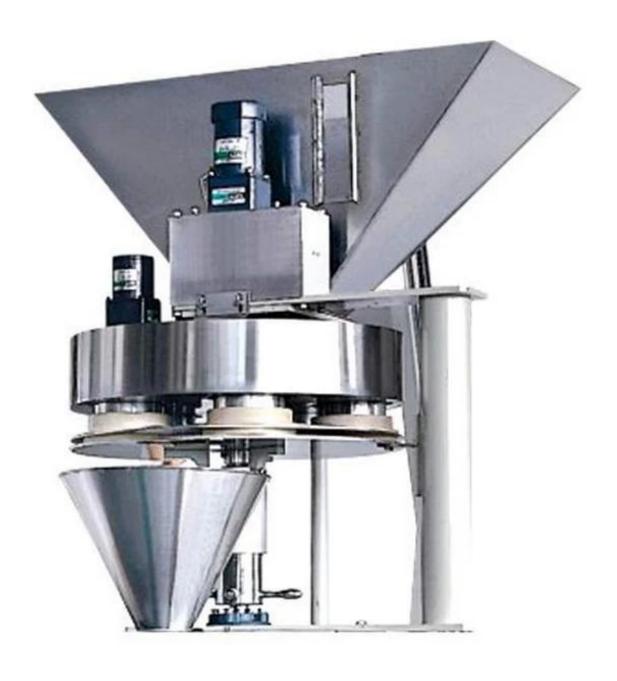

| (L)1217 x (W)1015 x<br>(H)1343mm | (L)1488*(W)1080*(H)1<br>490mm | (L)1716*(W)1260*(H)<br>820mm |
| Weight          | 550KG                                             | 650KG                            | 750KG                         | 900KG                        |
| Power           | 220V, 50/60HZ, 2KVA                               | 220V, 50/60HZ,                   | 220V, 50/60HZ, 3KVA           | 220V, 50/60HZ,               |
| Optional Device | Date Coder / Air-filling Device / Punching Device |                                  |                               |                              |
| Machine Packing | Wooden Box                                        |                                  |                               |                              |



Cup Measuring



### Supporting Platfrom

| ITEM        | Supporting Platform                 |  |
|-------------|-------------------------------------|--|
| Measurement | L)1800* W)1800* H)1800~2000mm       |  |
| Material    | 304 stainless stell or carbon steel |  |



Single Bucket Product Elevator





# **Production Process**



**Metal Finishing** 



same 304# stainless steel material, Our Dession, offer you 360 different surface treatment

Package



×

### Our Team



Frozen Vegetable Packing Machine For Small Frozen Plant Packing