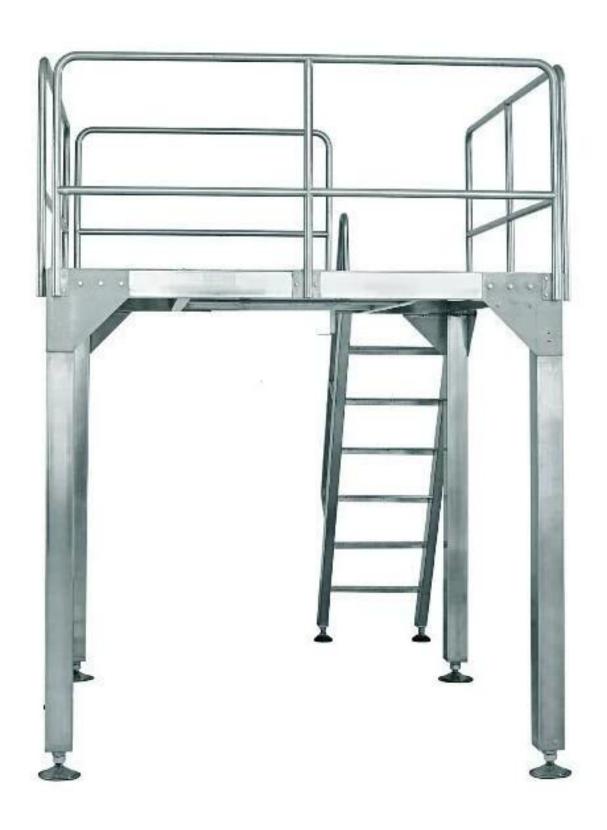

### Supporting Platfrom

| ITEM        | Supporting Platform                 |  |
|-------------|-------------------------------------|--|
| Measurement | L)1800* W)1800* H)1800~2000mm       |  |
| Material    | 304 stainless stell or carbon steel |  |