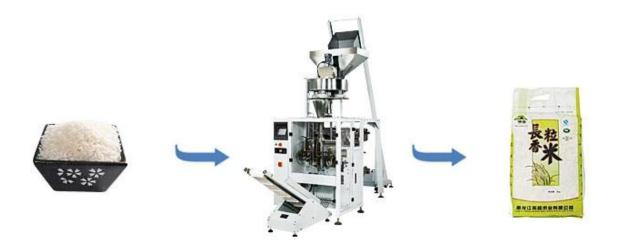

220V, 50/60HZ, 2KVA                               | 220V, 50/60HZ,                   | 220V, 50/60HZ, 3KVA           | 220V, 50/60HZ,               |
| Optional Device | Date Coder / Air-filling Device / Punching Device |                                  |                               |                              |
| Machine Packing | Wooden Box                                        |                                  |                               |                              |



Cup Measuring



### Supporting Platfrom

| ITEM        | Supporting Platform                 |  |
|-------------|-------------------------------------|--|
| Measurement | L)1800* W)1800* H)1800~2000mm       |  |
| Material    | 304 stainless stell or carbon steel |  |



Single Bucket Product Elevator





# **Production Process**



**Metal Finishing** 



same 304# stainless steel material, Our Dession, offer you 360 different surface treatment

Package



×

### Our Team



Frozen Vegetable Packing Machine For Small Frozen Plant Packing