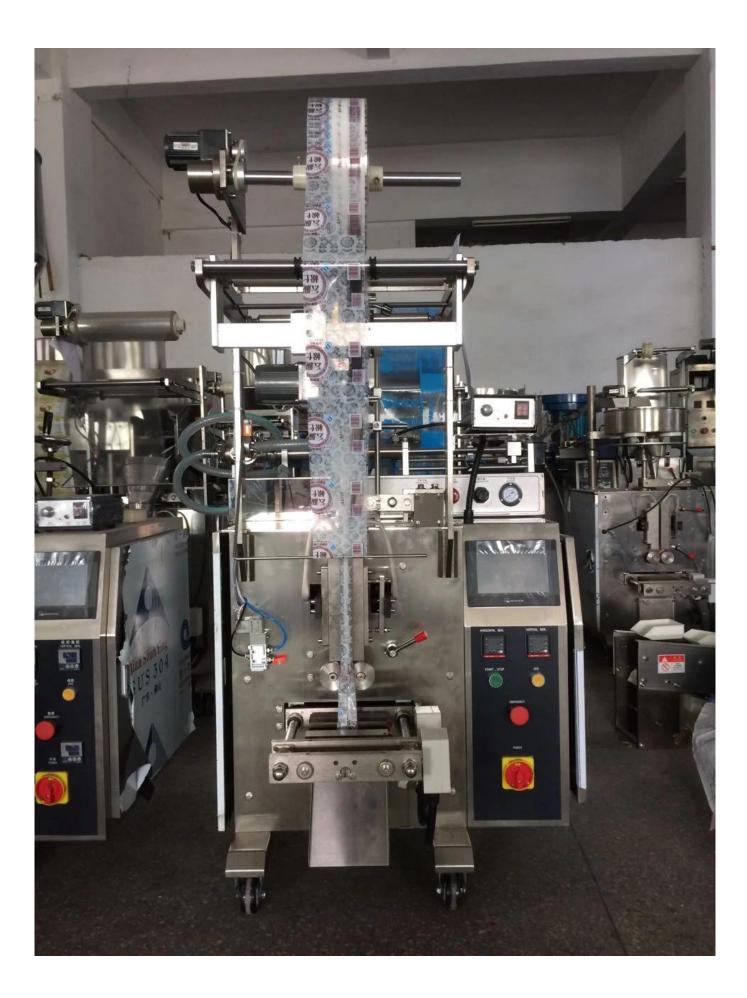

------------------------------------------------|
| 2 | Servo System which makes the high packing speed with stable working;                                             |
| 3 | PLC control, stable performance, can be upgraded                                                                 |
| 4 | High sensitivity photoelectric eye color tracing, numerical input of cutting sealing position for extra accuracy |
| 5 | Simplest automatic packaging can achieve high speed.                                                             |
| 6 | Multipurpose packaging, suitable for various packaging to same type of product.                                  |
| 7 | Reciprocating sealing device enables firmer sealing and no loss of film.                                         |

## **Machine Photos**











Circle Motor

Material Gun

Inflatable Device









Ribbon Date Printer

**Encoder Heating Device** 

Electric Eye

Touch Screen









Weight Adjustment

Back Sealing Mold

Three Side Sealing Mold

Four Side Sealing Mold

## **Detail Photos**





#### **Applications**

Suitable for packaging variety of liquids, slurries, plastes, fillings such as Mustard Oil, Honey, Tomato Sauce, Fruit Juice, Shampoo, Ice Pop, Peanut Butter, Drip Coffee, Ice Candy, small flow, honey, cooking oil, water and, instand noodles sauce so on.











- 1.Dession Packaging Machinery Co., Ltd is a comprehensive modern packer-manufacturing company integrating research, manufacture and sale.
- 2. Our company has passed CE certification of EU.
- 3.Besides, our equipments are extensively appraised b