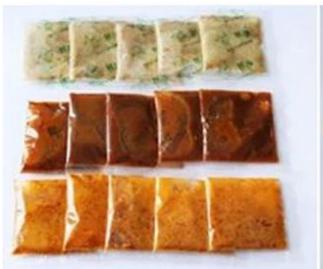

#### **Applications**

Suitable for packaging variety of liquids, slurries, plastes, fillings such as Mustard Oil, Honey, Tomato Sauce, Fruit Juice, Shampoo, Ice Pop, Peanut Butter, Drip Coffee, Ice Candy, small flow, honey, cooking oil, water and, instand noodles sauce so on.