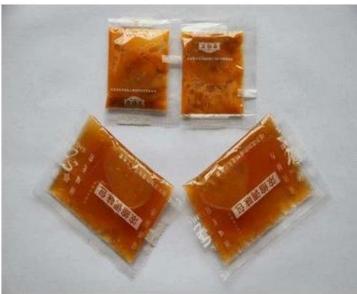

#### **Applications**

Suitable for packaging variety of liquids, slurries, plastes, fillings such as Mustard Oil, Honey, Tomato Sauce, Fruit Juice, Shampoo, Ice Pop, Peanut Butter, Drip Coffee, Ice Candy, small flow, honey, cooking oil, water and, instand noodles sauce so on.