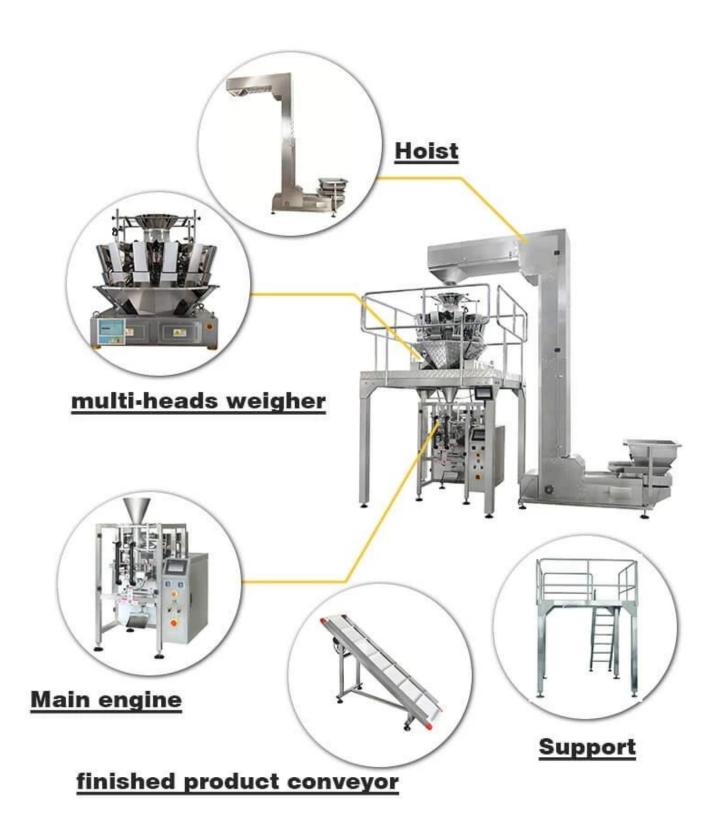

# Full Automatic Weighing Systems Potato Chips/French Fries/ Rice/ Granule Packing Machine





**Detailed Images** 









## **Application**



### **Product Advantages**

- 1 New design, bright appearance, more reasonable structure and more advanced technology
- 2 lt can automatically complete bag making, metering, blanking, sealing, cutting, counting, and can be configured to print batch numbers according to customer requirements
- 3 Touch screen operation,PLCcontrol
- 4 Driving stepping motorto controlthe bag length, stable performance, convenient adjustment and accurate detection
- 4 A variety of automatic alarm protection functions are used to minimize losses
- 5 lt occupies a small area, smart and energy saving

### **Product specification**

| Model           | DS-420AZ         |
|-----------------|------------------|
| Filling Range   | 150~1500ml       |
| Packaging speed | 5~60 bags/min    |
| R