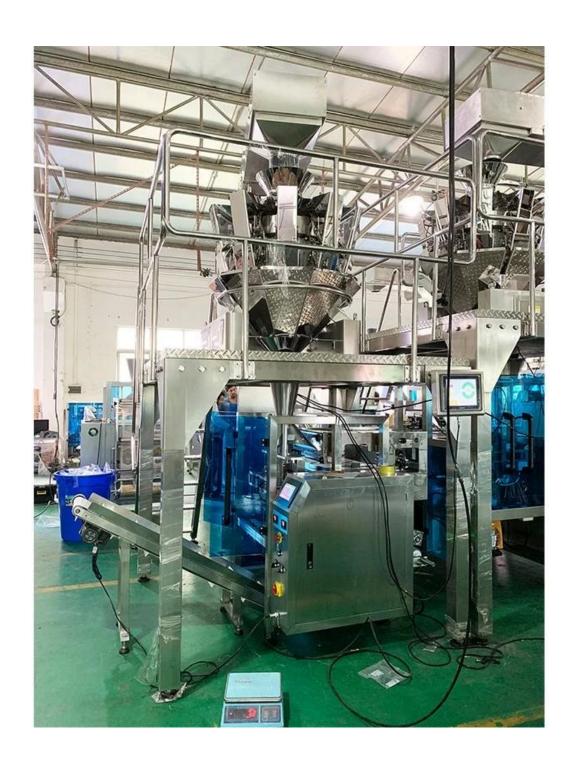

# Full Automatic Weighing Systems Potato Chips/French Fries/ Rice/ Granule Packing Machine





**Detailed Images** 









## **Application**



### **Product Advantages**

- 1 New design, bright appearance, more reasonable structure and more advanced technology
- 2 lt can automatically complete bag making, metering, blanking, sealing, cutting, counting, and can be configured to print batch numbers according to customer requirements
- 3 Touch screen operation,PLCcontrol
- 4 Driving stepping motorto controlthe bag length, stable performance, convenient adjustment and accurate detection
- 4 A variety of automatic alarm protection functions are used to minimize losses
- 5 lt occupies a small area, smart and energy saving

### **Product specification**

| Model           | DS-420AZ         |
|-----------------|------------------|
| Filling Range   | 150~1500ml       |
| Packaging speed | 5~60 bags/min    |
|