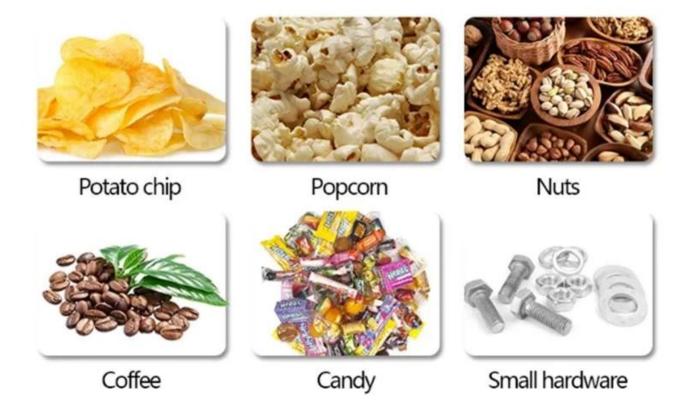

# Full Automatic Weighing Systems Potato Chips/French Fries/ Rice/ Granule Packing Machine





**Detailed Images** 









## **Application**



### **Product Advantages**

- 1 New design, bright appearance, more reasonable structure and more advanced technology
- 2 lt can automatically complete bag making, metering, blanking, sealing, cutting, counting, and can be configured to print batch numbers according to customer requirements
- 3 Touch screen operation,PLCcontrol
- 4 Driving stepping motorto controlthe bag length, stable performance, convenient adjustment and accurate detection
- 4 A variety of automatic alarm protection functions are used to minimize losses
- 5 lt occupies a small area, smart and energy saving

### **Product specification**

| Model           | DS-420AZ         |
|-----------------|------------------|
| Filling Range   | 150~1500ml       |
| Packaging speed | 5~60 bags/min    |
| Roll film width | MAX.420