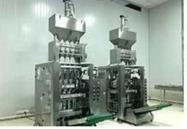

# Full Automatic Weighing Systems Potato Chips/French Fries/ Rice/ Granule Packing Machine

**Detailed Images** 

### **Product specification**

| Model           | DS-420AZ         |
|-----------------|------------------|
| Filling Range   | 150~1500ml       |
| Packaging speed | 5~60 bags/min    |
| Roll film width | MAX.420mm        |
| Machine size    | 1217*1015*1343mm |
| Machine Weight  | 650kg            |
| Power Supply    | 2.2KW            |