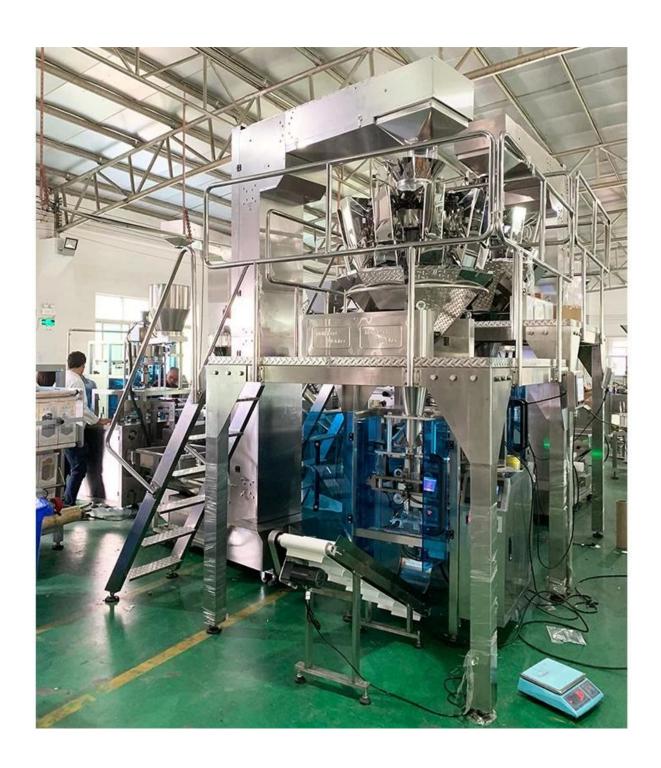

# Full Automatic Weighing Systems Potato Chips/French Fries/ Rice/ Granule Packing Machine





**Detailed Images** 









## **Application**



### **Product Advantages**

- 1 New design, bright appearance, more reasonable structure and more advanced technology
- 2 lt can automatically complete bag making, metering, blanking, sealing, cutting, counting, and can be configured to print batch numbers according to customer requirements
- 3 Touch screen operation,PLCcontrol
- 4 Driving stepping motorto controlthe bag length, stable performance, convenient adjustment and accurate detection
- 4 A variety of automatic alarm protection functions are used to minimize losses
- 5 lt occupies a small area, smart and energy saving

### **Product specification**

| Model           | DS-420AZ         |
|-----------------|------------------|
| Filling Range   | 150~1500ml       |
| Packaging speed | 5~60 bags/min    |