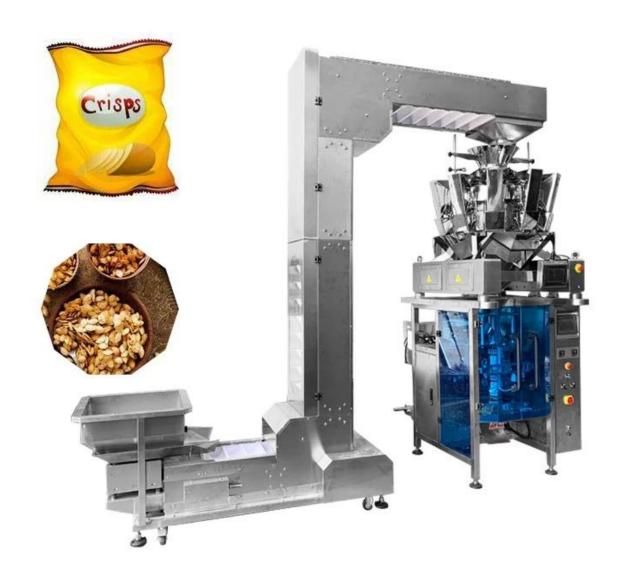

# Full Automatic Weighing Systems Potato Chips/French Fries/ Rice/ Granule Packing Machine





**Detailed Images** 









## **Application**



### **Product Advantages**

- 1 New design, bright appearance, more reasonable structure and more advanced technology
- 2 lt can automatically complete bag making, metering, blanking, sealing, cutting, counting, and can be configured to print batch numbers according to customer requirements
- 3 Touch screen operation,PLCcontrol
- 4 Driving stepping motorto controlthe bag length, stable performance, convenient adjustment and accurate detection
- 4 A variety of automatic alarm protection functions are used to minimize losses
- 5 lt occupies a small area, smart and energy saving

### **Product specification**

| Model           | DS-420AZ         |
|-----------------|------------------|
| Filling Range   | 150~1500ml       |
| Packaging sp