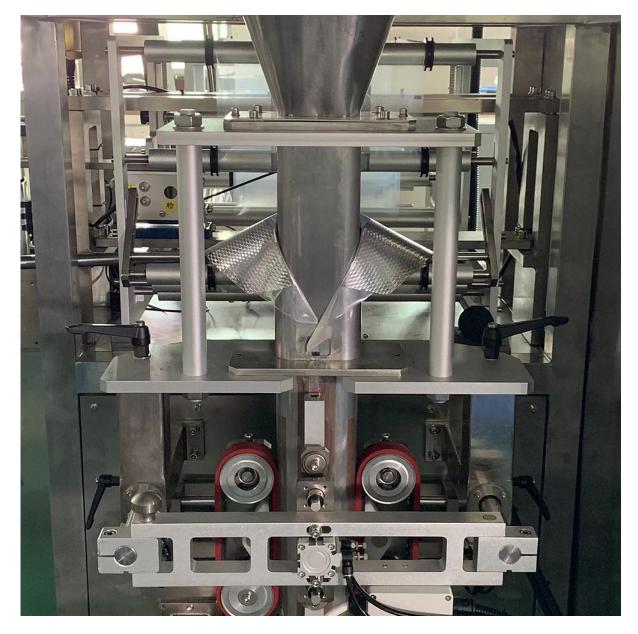

#### **Machine Main Parts**

Name: Vertical packing machine

Digital screen display with numerical setting and flexible operation;Imported PLC control system and color touching screen, easy operation;PID independent control of temperature, more suitable for different packaging material

### **Machine Details:**

Machine Combined parts:

1.Bag Making Machine

with Super touching screen to adjust parameters of plastic bags

2.Multi-head combination weigher (material weighing)

2/4 linear weigher,10/14/16 heads weigher,different materials suggest different weigher.