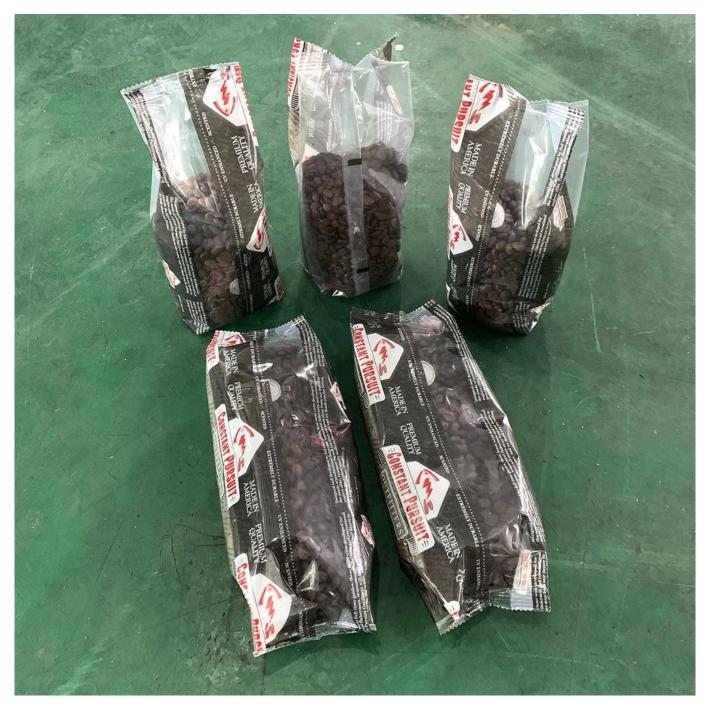

### **Bag Sample**

3.Imported film conveying system and color mark sensor achieve accurate position and beautiful package.External film placing makes the film installation easier and quicker.

4.Bags diversification provides customers with pillow bags, angle bags, hanging bags, linking bag, etc.