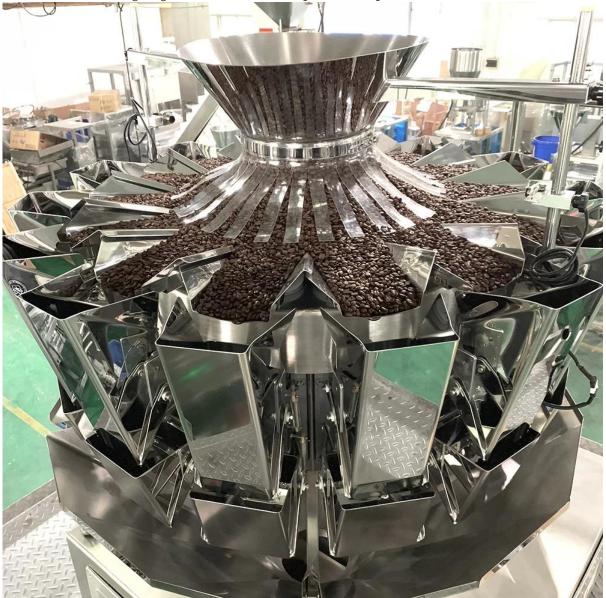

#### Name: Multi Heads Weigher

It is suitable for weighing of granule, slice, roll or irregular shape materials such as candy, seed, jelly, fries, coffee granule, peanut, puffy food, biscuit, chocolate, nut, yogurt pet food, frozen foods, etc. It is also suitable for weighing small hardware and plastic component