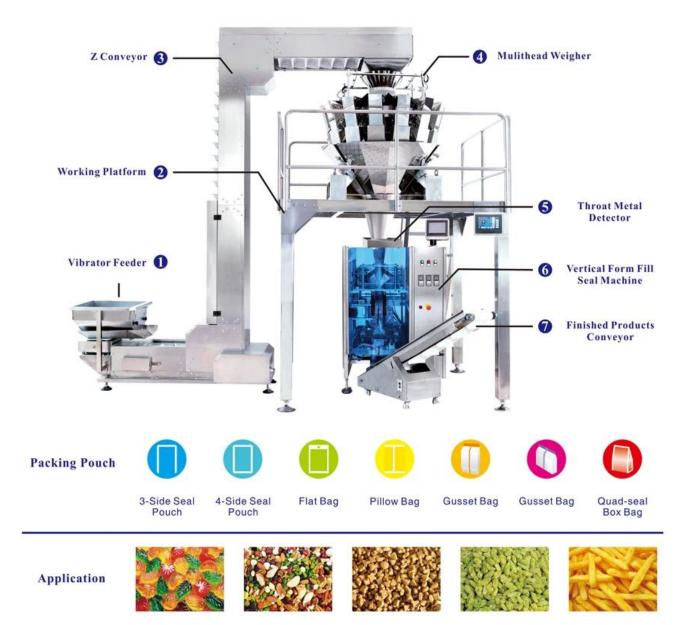

### **Machine Details:**

Machine Combined parts:

1.Bag Making Machine

with Super touching screen to adjust parameters of plastic bags

2.Multi-head combination weigher (material weighing)

2/4 linear weigher,10/14/16 heads weigher,different materials suggest different weigher.

3.Material Conveyor

Z type elevator/Single bucket elevator/Large Inclined elevator

4.Optional component

Supporting Platform/Conveyor of Finished Product/Bag Former

### **Bag Sample**