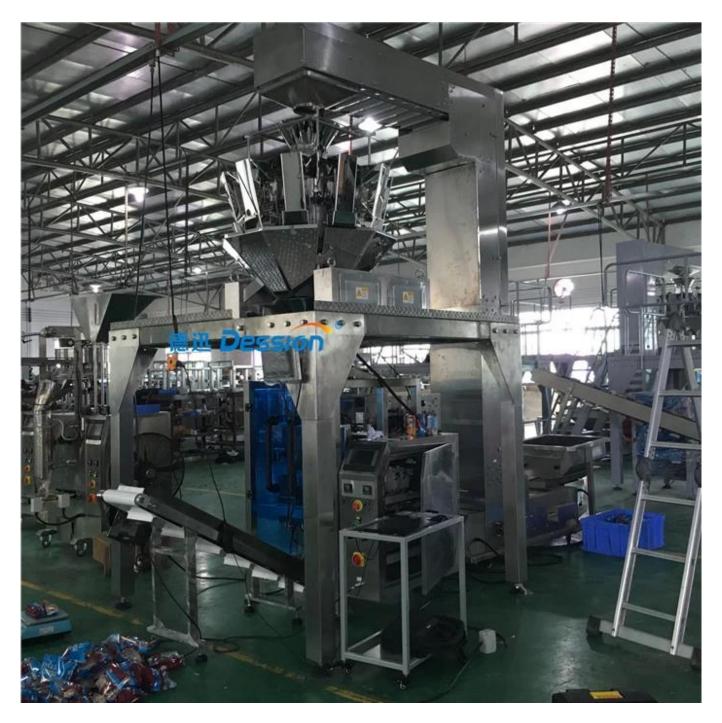

### **Machine Specifications:**

### **Machine Details:**

Machine Combined parts:

1.Bag Making Machine

with Super touching screen to adjust parameters of plastic bags

2.Multi-head combination weigher (material weighing)

2/4 linear weigher,10/14/16 heads weigher,different materials suggest different weigher.

3.Material Conveyor

Z type elevator/Single bucket elevator/Large Inclined elevator

4.Optional component

Supporting Platform/Conveyor of Finished Product/Bag Former

### **Machine Main Parts**