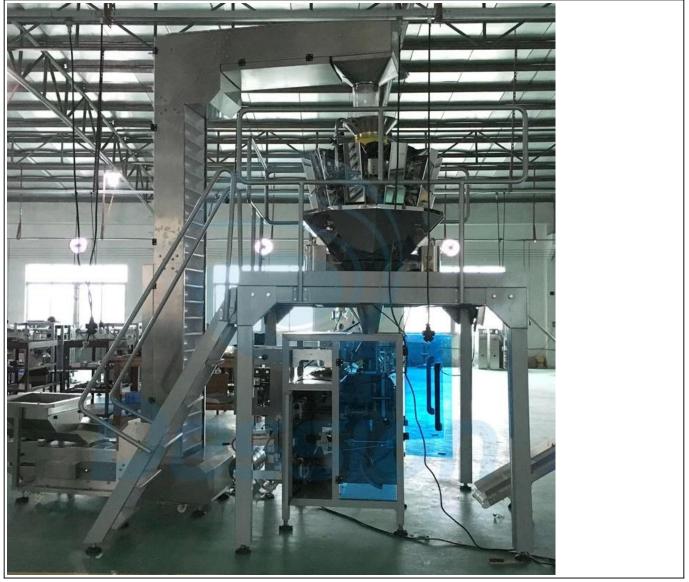

### **Machine Details:**

Machine Combined parts:

1.Bag Making Machine

with Super touching screen to adjust parameters of plastic bags

2.Multi-head combination weigher (material weighing)

2/4 linear weigher,10/14/16 heads weigher,different materials suggest different weigher.

#### Name: Multi Heads Weigher

It is suitable for weighing of granule, slice, roll or irregular shape materials such as candy, seed, jelly, fries, coffee granule, peanut, puffy food, biscuit, chocolate, nut, yogurt pet food, frozen foods, etc. It is also suitable for weighing small hardware and plastic component

### **Machine Optional Parts**

Name: Supporting Platform

Adopting imported miniature motor and featured with low noise and long tifetime. It can transport finished goods to platform, reduce waste during packing, making the machine work more smoothly.