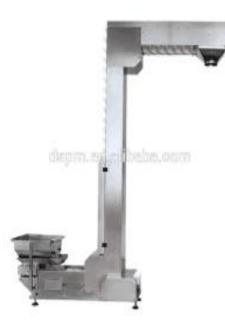

# Machine Optional Parts Name: Z Type Elevator

Available for lifting of frangible and non-frangible material such as fried chips, prawn cracker, crispy rice, metals and medicines, etc.