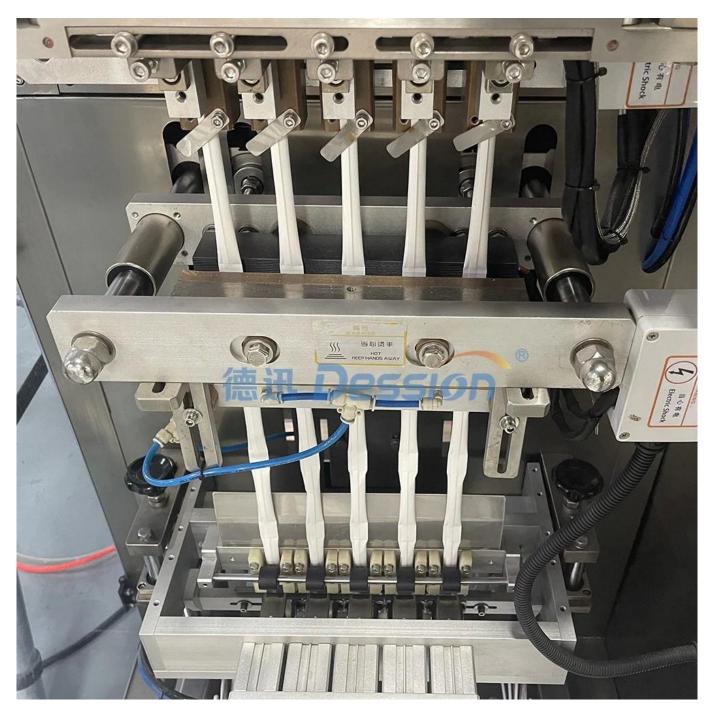

# Full automatic High accuracy multilane line coffee powder vertical packaging machine



#### **Function and Characteristics**

- 1. Stainless steel for the whole machine;
- 2. Advanced and accurate bag making system enhales the error of bag <0.5mm;
- 3. Simple structure in linear type ,easy in installation and maintation;
- 4. Adopting advanced world famous brand components in pneumatic parts ,electric parts and operation parts;
- 5. reliability and the intellectualized degree.

## **Detailed Images**







# Application

Suitable for coffee powder, protein powder, milk powder, etc



## **Shipping**

Upon receipt of payment , delivery date will be in 15-30 working days, By Air, by Sea or by Express (DHL etc)  $\,$ 











## **Our Customers**



#### **Our Company**

Dession Packaging Machinery Co., Ltd is a comprehensive modern packer-manufacturing company integrating research, manufacture and sale. Our company has passed CE certification of EU. Besides, our equipments are extensively appraised by many customers from different countries such as England, German, France, Russia, America, Singapore, Malaysia, South-Africa, Israel and so on.All technologies and equipments are based on practicality and applicability, striving to improve production efficiency and creating surplus value to t