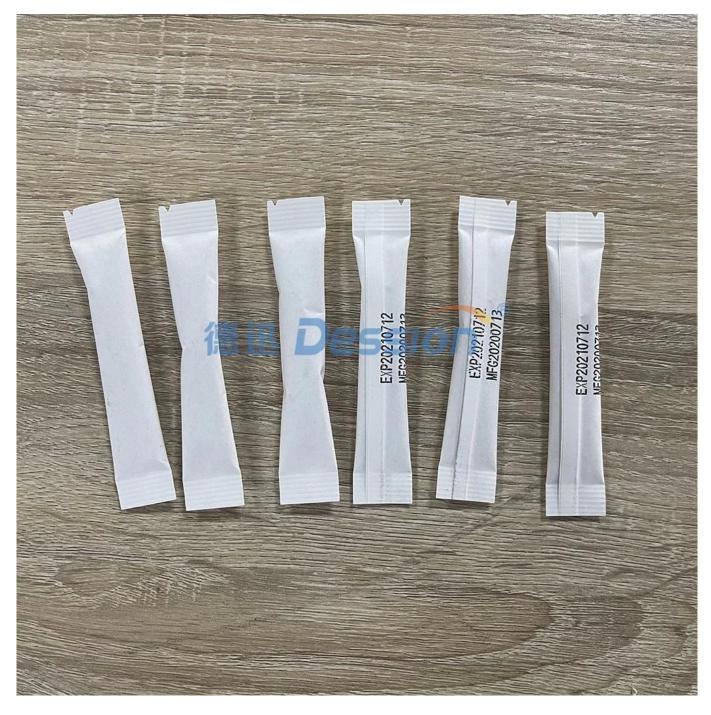

# Full automatic High accuracy multilane line coffee powder vertical packaging machine



#### **Function and Characteristics**

- 1. Stainless steel for the whole machine;
- 2. Advanced and accurate bag making system enhales the error of bag <0.5mm;
- 3. Simple structure in linear type ,easy in installation and maintation;
- 4. Adopting advanced world famous brand components in pneumatic parts ,electric parts and operation parts;
- 5. reliability and the intellectualized degree.

## **Detailed Images**







# Application

Suitable for coffee powder, protein powder, milk powder, etc



## **Shipping**

Upon receipt of payment , delivery date will be in 15-30 working days, By Air, by Sea or by Express (DHL etc)  $\,$ 











## **Our Customers**



#### **Our Company**

Dession Packaging Machinery Co., Ltd is a comprehensive modern packer-manufacturing company integrating research, manufacture and sale. Our company has passed CE certification of EU. Besides, our equipments are extensively appraised by many customers from different countries such as England, German, France, Russia, America, Singapore, Malaysia, South-Africa, Israel and so on.All technologies and equipments are based on practicality and applicability, striving to improve production efficiency and creating surplus value to the utmost for customers.









### **Our Service**

- 1. With professional a