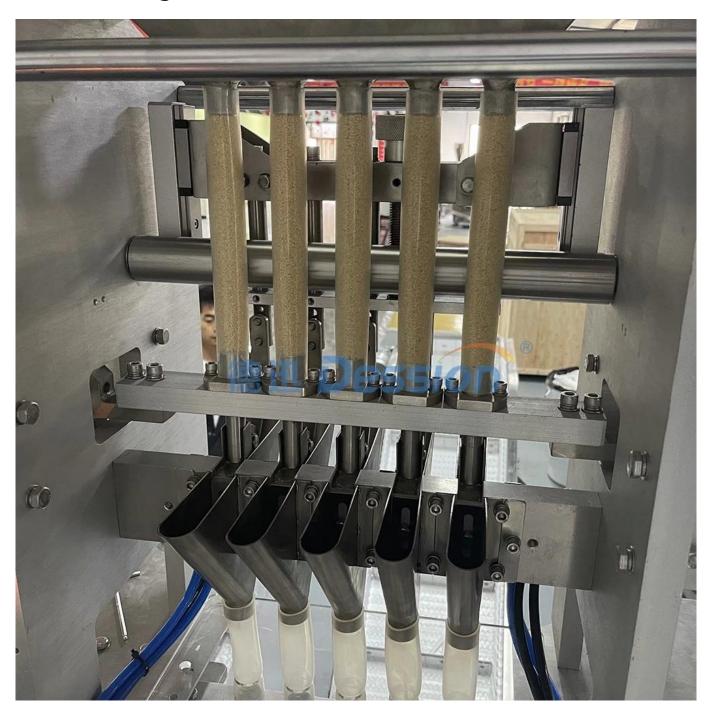

# Full automatic High accuracy multilane line coffee powder vertical packaging machine



#### **Function and Characteristics**

- 1. Stainless steel for the whole machine;
- 2. Advanced and accurate bag making system enhales the error of bag <0.5mm;
- 3. Simple structure in linear type ,easy in installation and maintation;
- 4. Adopting advanced world famous brand components in pneumatic parts ,electric parts and operation parts;
- 5. reliability and the intellectualized degree.

## **Detailed Images**







# Application

Suitable for coffee powder, protein powder, milk powder, etc



## **Shipping**

Upon receipt of payment , delivery date will be in 15-30 working days, By Air, by Sea or by Express (DHL etc)  $\,$ 











## **Our Customers**



#### **Our Company**

Dession Packaging Machinery Co., Ltd is a comprehensive modern packer-manufacturing company integrating research, manufacture and sale. Our company has passed CE certification of EU. Besides, our equipments are extensively appraised by many customers from different countries such as England, German, France, Russia, America, Singapore, Malaysia, South-Africa, Israel and so on.All technologies and equipments are based on practicality and applicability, striving to improve production efficiency and creating surplus value