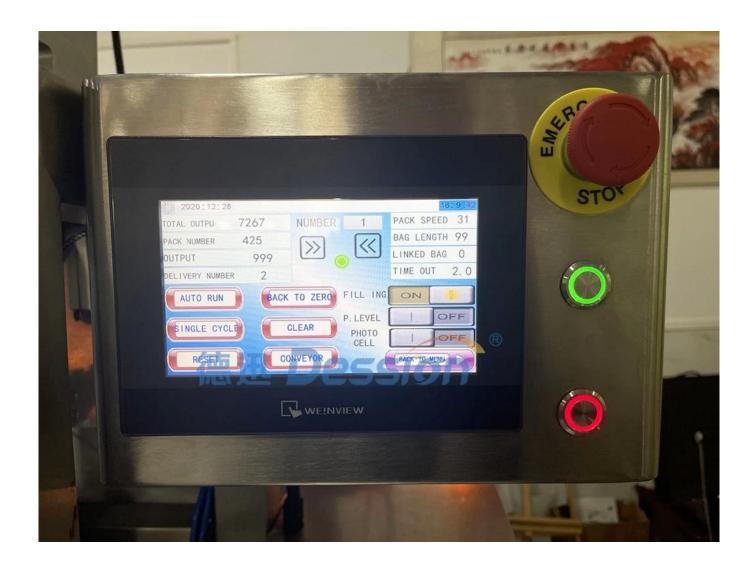

# Full automatic High accuracy multilane line coffee powder vertical packaging machine



#### **Function and Characteristics**

- 1. Stainless steel for the whole machine;
- 2. Advanced and accurate bag making system enhales the error of bag <0.5mm;
- 3. Simple structure in linear type ,easy in installation and maintation;
- 4. Adopting advanced world famous brand components in pneumatic parts ,electric parts and operation parts;
- 5. reliability and the intellectualized degree.

## **Detailed Images**







# Application

Suitable for coffee powder, protein powder, milk powder, etc



## **Shipping**

Upon receipt of payment , delivery date will be in 15-30 working days, By Air, by Sea or by Express (DHL etc)  $\,$ 











## **Our Customers**



#### **Our Company**

Dession Packaging Machinery Co., Ltd is a comprehensive modern packer-manufacturing company integrating research, manufacture and sale. Our company has passed CE certification of EU. Besides, our equipments are extensively appraised by many customers from different countries such as England, German, France, Russia, America, Singapore, Malaysia, South-Africa, Israel and so on.All technologies and equipments are based on practicality and applicability, striving to improve production efficiency and creating surplus value to