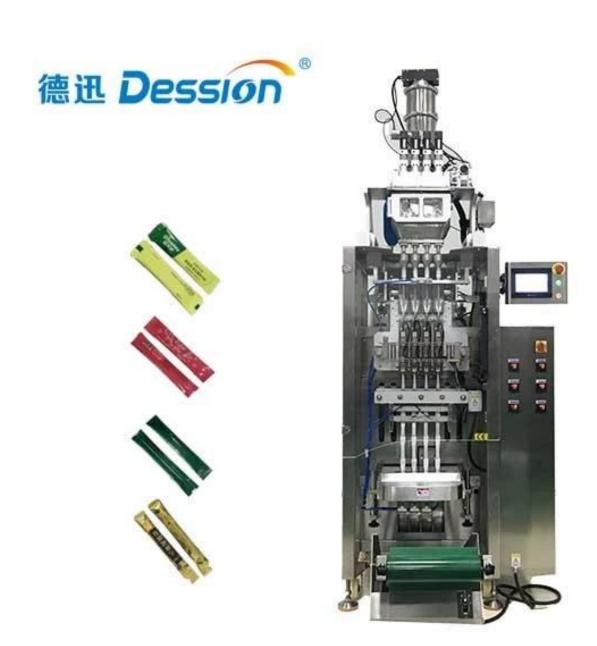

# Full automatic High accuracy multilane line coffee powder vertical packaging machine

#### **Function and Characteristics**

- 1. Stainless steel for the whole machine;
- 2. Advanced and accurate bag making system enhales the error of bag <0.5mm;
- 3. Simple structure in linear type ,easy in installation and maintation;
- 4. Adopting advanced world famous brand components in pneumatic parts ,electric parts and operation parts;
- 5. reliability and the intellectualized degree.

# Application

Suitable for coffee powder, protein powder, milk powder, etc