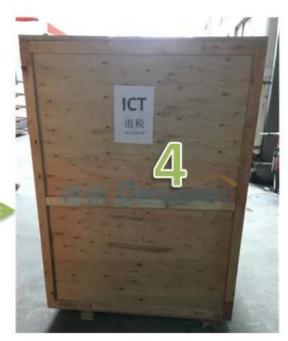

# Packing Procedure

3. Sealing the carton

2. Wrapping the machine

4. Waiting for shipping