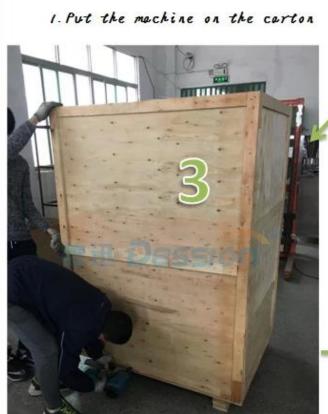

# Packing Procedure

3. Sealing the carton

2. Wrapping the machine

4. Waiting for shipping