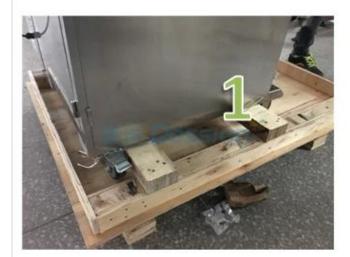

# Packing Procedure

3. Sealing the carton

2. Wrapping the machine

4. Waiting for shipping