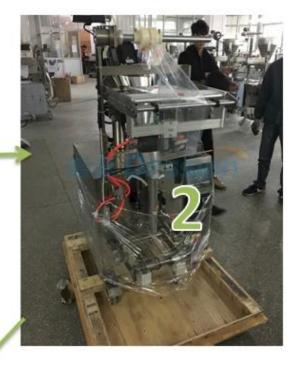

# Packing Procedure

3. Sealing the carton

2. Wrapping the machine

4. Waiting for shipping