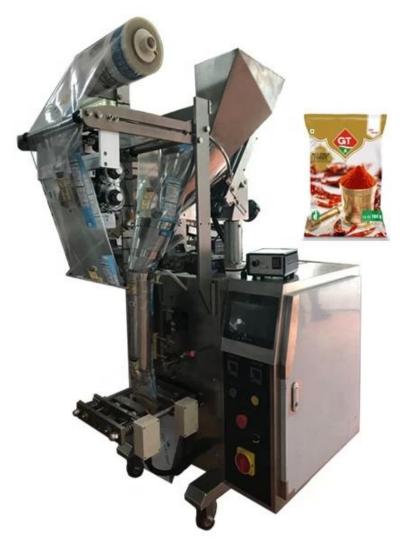

# Full automatic factory price spices powder packing machine

### **Function and characteristics**

| 1 | Stainless steel for the whole machine                                                                                                                |
|---|------------------------------------------------------------------------------------------------------------------------------------------------------|
| 2 | High sensitivity photoelectric eye color mapping, digital cut, sealing and position input  More accurately                                           |
| 3 | The manufacture of bags with precise technology allows the error to be less than $\pm$ 0,5um                                                         |
| 4 | The laminated disc cup adjustment device can adjust the packaging capacity during the Machine, reduce the loss of material and improve productivity. |
| 5 | Cutting plane, cutting pattern, cutting cut can be done by changing the tools, easy Operation with smooth bags                                       |

### **Details of the machine**

Front View of DS-320C Side View Of DS-320C

### **Application:**

Suitable for all kinds of matierial powder, such as flour, bean powder, coffee powder, milk powder, cornstarch, medical health powder, soy milk powder etc