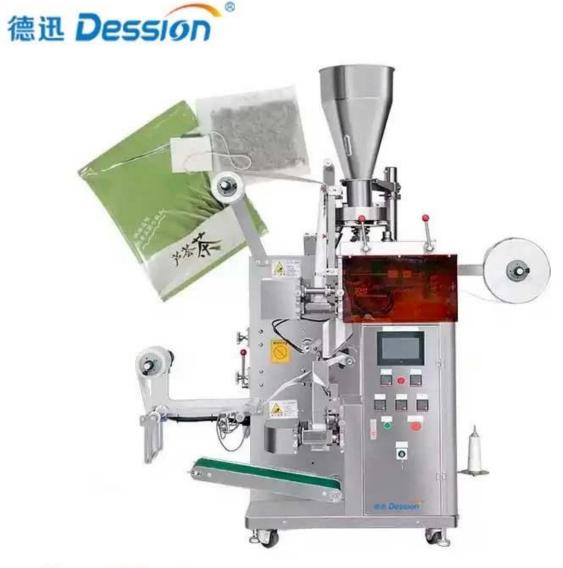

Full automatic green tea packing machine

<

## INTRODUCE

Full automatic tea packing machine is suitable for packaging the inner and outer bags of small particulate materials, such as tea, herbal tea, health tea grass-root type, etc. Continuous pull film movement, simple structure, Economic, and practical.