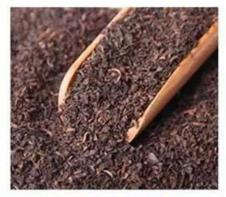

Full automatic green tea packing machine





<

## INTRODUCE

Full automatic tea packing machine is suitable for packaging the inner and outer bags of small particulate materials, such as tea, herbal tea, health tea grass-root type, etc. Continuous pull film movement, simple structure, Economic, and practical.

## < APPLICATION SCENARIOS >>



**INSTANT TEA** 



**GREEN TEA** 



#### **BLACK TEA**



#### **JASMINE TEA**



#### **INSTANT COFFEE**



## < MACHINE ADVANTAGES >>

1. Imported PLC touch type 7-inch large screen.

2. Packaging and sealing intelligent temperature control display, with temperature adjustable at will.

3. High-precision measuring cup cutting, with an accuracy of up to

4. Installation and composition of imported components, with an 8-10 years service life.

5. The intelligent film-loading device adopts multiple film rolling shafts, ensuring stable film feeding, smooth film pulling, and no wrinkles.

6. Intelligent alarm system: if a malfunction occurs, the screen will display, making troubleshooting easier.

7. Before shipment, use similar products to test the machine to ensure it is 100% normal and meets the customer's product requirem