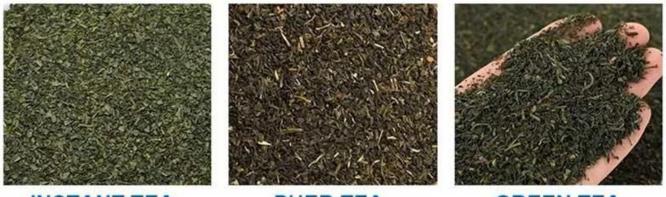

Full automatic green tea packing machine





<

## INTRODUCE

Full automatic tea packing machine is suitable for packaging the inner and outer bags of small particulate materials, such as tea, herbal tea, health tea grass-root type, etc. Continuous pull film movement, simple structure, Economic, and practical.

## < APPLICATION SCENARIOS >>



**INSTANT TEA** 



**GREEN TEA** 



#### **BLACK TEA**



#### **JASMINE TEA**



#### **INSTANT COFFEE**



## < MACHINE ADVANTAGES >>

1. Imported PLC touch type 7-inch large screen.

2. Packaging and sealing intelligent temperature control display, with temperature adjustable at will.

3. High-precision measuring cup cutting, with an accuracy of up to

4. Installation and composition of imported components, with an 8-10 years service life.

5. The intelligent film-loading device adopts multiple film rolling shafts, ensuring stable film feeding, smooth film pulling, and no wrinkles.

6. Intelligent alarm system: if a malfunction occurs, the screen will display, making troubleshooting easier.

7. Before shipment, use similar products to test the machine to ensure it is 100% normal and