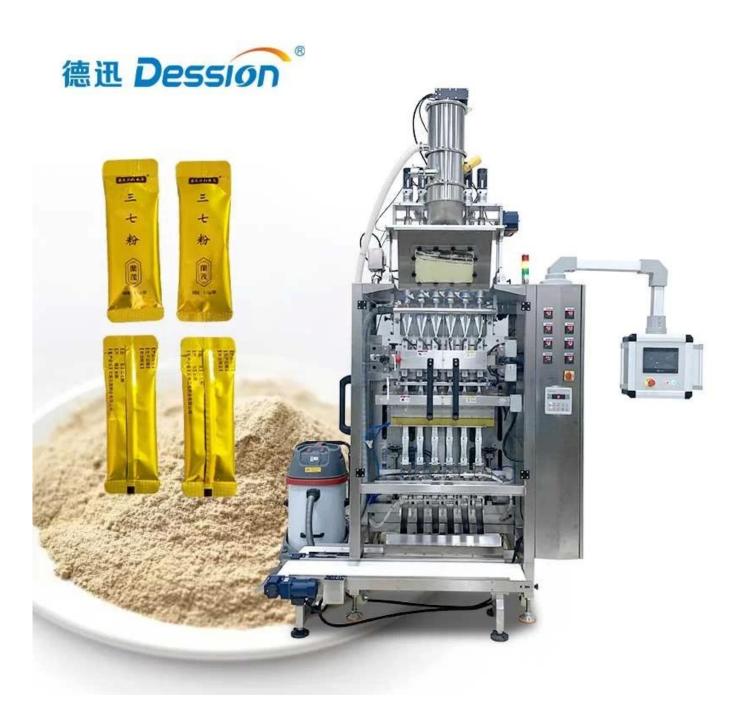

## Full automatic multilane line coffee powder vertical packaging machine China manufacturer

**Detailed Images** 

#### **Application**

Suitable for coffee powder, protein powder, milk powder, etc

Soy Milk Matcha Cayenne Coffee powder powder powder

Foshan Dession packaging machinery
Co., Ltd. is located in Nanhai District,
Foshan city, China machinery center, is a
collection of research and development,
manufacturing, sales and after-sales
service in one of the high-tech
enterprises, with self-import and export
rights. DE newsletter focusing on
production and research and
development, all kinds of bag packaging
machine, filling machine, and the
research and development and
manufacture of automatic packaging
line