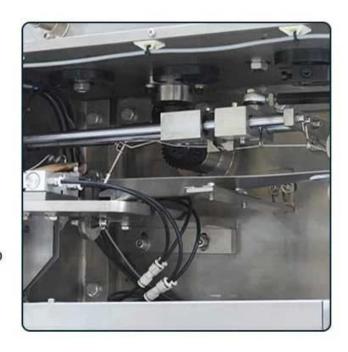

# **MACHANICAL STRUCTURE**

**DETAIL** 

# 01 FEEDING HOPPER

Stainless steel 304 material.

Food grade, smooth surface.

Big capacity

02 FEEDING TRAY

Messuring cup type design is tomake the feeding evenly.Moreover, the feeding speed isvery fast.