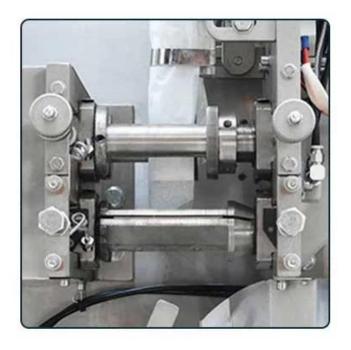

# 03

#### LINE FEEDING

Combine label with rope byheating, then convey the finishedline to the inner bag and hot seathem together.

# 04 INNER PACKING

This part makes inner bag, fill in raw materials and hot seal theline in the top of the bag