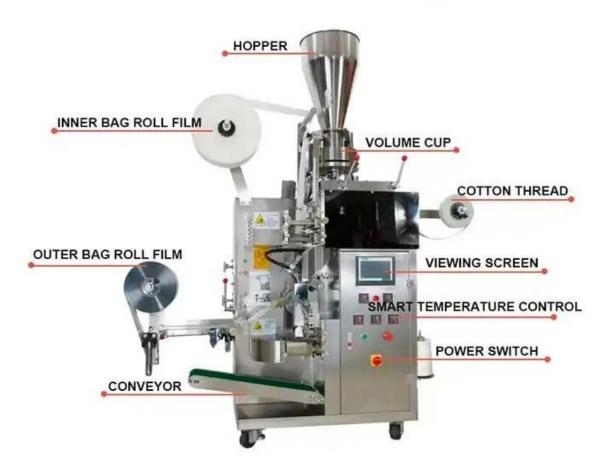

### < MACHINE DETAIL MARKINGS >

# **MACHANICAL STRUCTURE**

**DETAIL** 

# 01 FEEDING HOPPER

Stainless steel 304 material.

Food grade, smooth surface.

Big capacity

02 FEEDING TRAY

Messuring cup type design is tomake the feeding evenly.Moreover, the feeding speed isvery fast.

# 03

#### LINE FEEDING

Combine label with rope byheating, then convey the finishedline to the inner bag and hot seathem together.

# 04 INNER PACKING

This part makes inner bag, fill in raw materials and hot seal theline in the top of the bag

# 05 MECHANICAL ARM

Clamp the finished inner bagand put it into the outer bag.

# 06 CONTROL PANEL

Intelligent control panel, easy to operate, precise control, safe and convenient