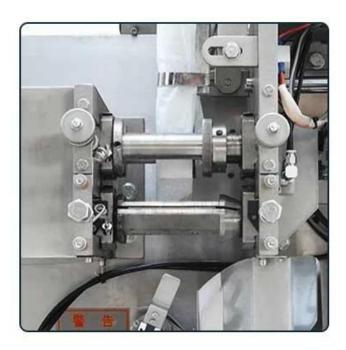

# 03

#### LINE FEEDING

Combine label with rope byheating, then convey the finishedline to the inner bag and hot seathem together.

# 04 INNER PACKING

This part makes inner bag, fill in raw materials and hot seal theline in the top of the bag