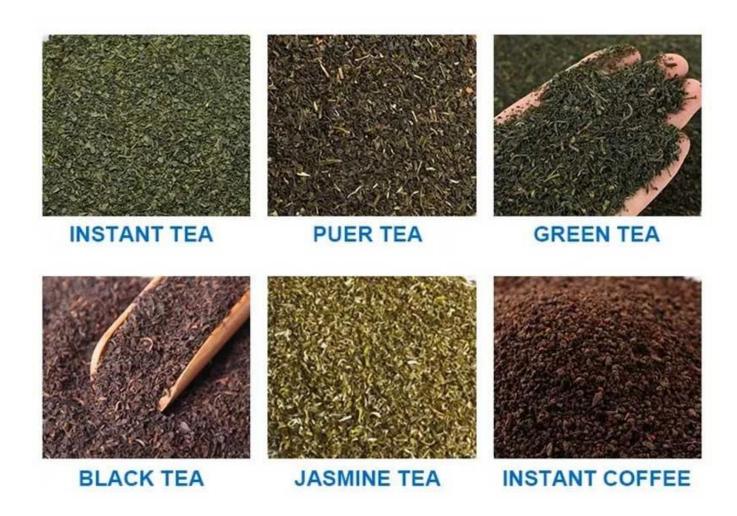

#### Full automatic tea packing machine for small business











### **INTRODUCE**

Full automatic tea packing machine is suitable for packaging the inner and outer bags of small particulate materials, such as tea, herbal tea,

health tea grass-root type, etc. Continuous pull film movement, simple structure, Economic, and practical.

# <APPLICATION SCENARIOS >>











# < MACHINE ADVANTAGES >>

- 1. Imported PLC touch type 7-inch large screen.
- 2. Packaging and sealing intelligent temperature control display, with temperature adjustable at will.

- 3. High-precision measuring cup cutting, with an accuracy of up to
- 4. Installation and composition of imported components, with an 8-10 years service life.
- 5. The intelligent film-loading device adopts multiple film rolling shafts, ensuring stable film feeding, smooth film pulling, and no wrinkles.
- 6. Intelligent alarm system: if a malfunction occurs, the screen will display, making troubleshooting easier.
- 7. Before shipment, use similar products to test the machine to ensure it is 100% normal and meets the customer's product requirements.



### < MACHINE DETAIL MARKINGS >

# **MACHANICAL