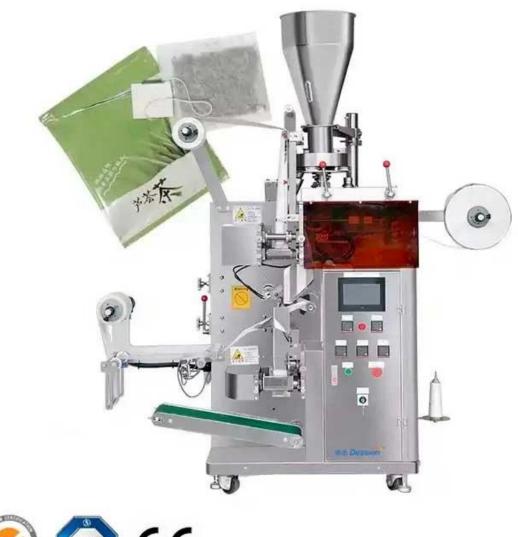

#### Full automatic tea packing machine for small business

### **INTRODUCE**

Full automatic tea packing machine is suitable for packaging the inner and outer bags of small particulate materials, such as tea, herbal tea,

health tea grass-root type, etc. Continuous pull film movement, simple structure, Economic, and practical.

# < MACHINE ADVANTAGES >>

- 1. Imported PLC touch type 7-inch large screen.
- 2. Packaging and sealing intelligent temperature control display, with temperature adjustable at will.

- 3. High-precision measuring cup cutting, with an accuracy of up to
- 4. Installation and composition of imported components, with an 8-10 years service life.
- 5. The intelligent film-loading device adopts multiple film rolling shafts, ensuring stable film feeding, smooth film pulling, and no wrinkles.
- 6. Intelligent alarm system: if a malfunction occurs, the screen will display, making troubleshooting easier.
- 7. Before shipment, use similar products to test the machine to ensure it is 100% normal and meets the customer's product requirements.