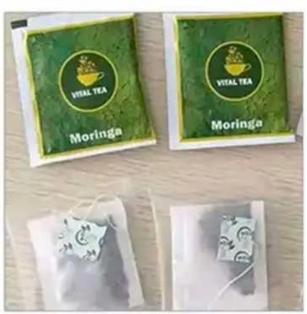

# <APPLICATION SCENARIOS >>

### **INTRODUCE**

Full automatic tea packing machine is suitable for packaging the inner and outer bags of small particulate materials, such as tea, herbal tea,

health tea grass-root type, etc. Continuous pull film movement, simple structure, Economic, and practical.