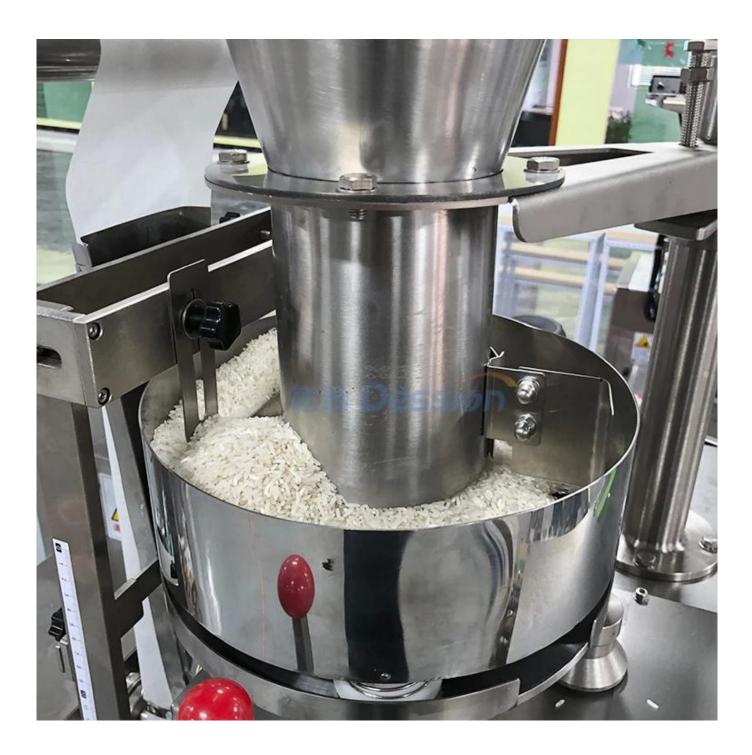

#### **Product Description**

This packaging machine is suitable for tea packaging. Such as bulk tea, herbal tea, health tea, scented tea and other inner and outer bags One-time packaging. It can automatically complete bag-making, measuring, blanking, sealing, cutting, counting, and printing batch number according to customer requirements

Dear customer, although the details you see now are a single sample display, the scope of this machine is very broad. If you need to package other samples, you can contact our customer service.

**Machine Pictures:** 