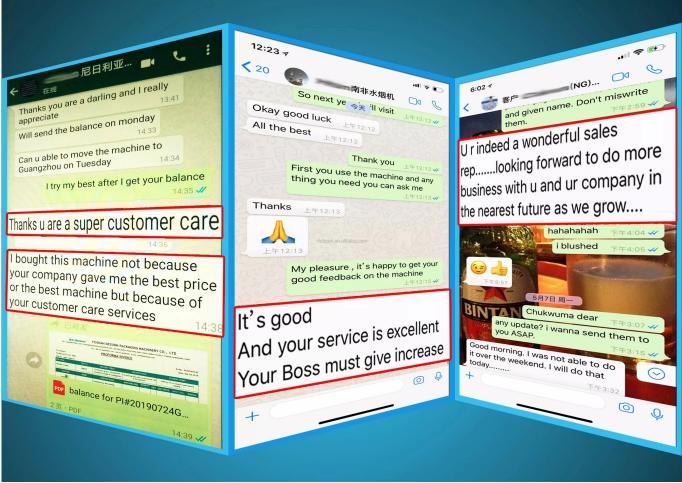

### Our advantages:

Dession has a professional team to provide customers with various packaging solutions.

Fully understanding the needs of customers, engineers design the most suitable solution.

We have our own processing and assembly workshop and quality inspection and debugging process to ensure the quality of the machine.

After acceptance by the customer, they are packed in international standard woodencases and shipped.

If customers have any questions during the use of the machine, we will answer them in time.

Collect Customer Needs