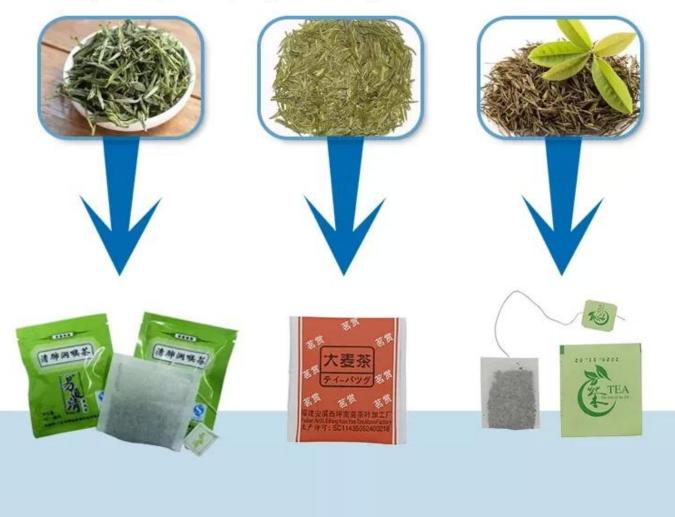

#### **Product Description**

This packaging machine is suitable for tea packaging. Such as bulk tea, herbal tea, health tea, scented tea and other inner and outer bags One-time packaging. It can automatically complete bag-making, measuring, blanking, sealing, cutting, counting, and printing batch number according to customer requirements

Dear customer, although the details you see now are a single sample display, the scope of this machine is very broad. If you need to package other samples, you can contact our customer service.

**Machine Pictures:** 