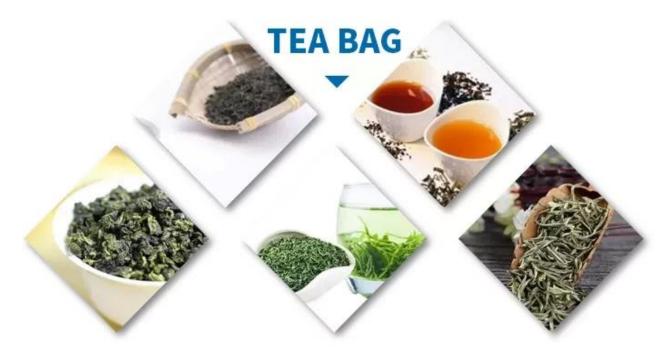

#### **Product Description**

This packaging machine is suitable for tea packaging. Such as bulk tea, herbal tea, health tea, scented tea and other inner and outer bags One-time packaging. It can automatically complete bag-making, measuring, blanking, sealing, cutting, counting, and printing batch number according to customer requirements

Dear customer, although the details you see now are a single sample display, the scope of this machine is very broad. If you need to package other samples, you can contact our customer service.

**Machine Pictures:** 