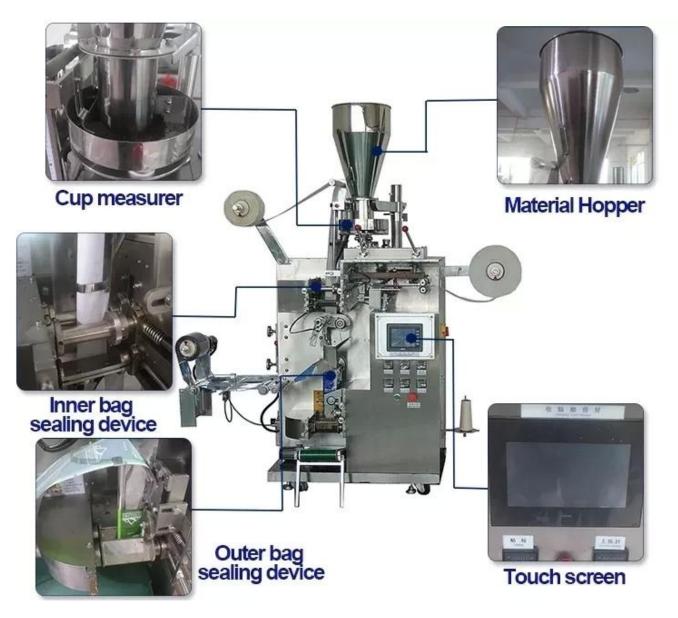

#### **Product Description**

This packaging machine is suitable for tea packaging. Such as bulk tea, herbal tea, health tea, scented tea and other inner and outer bags One-time packaging. It can automatically complete bag-making, measuring, blanking, sealing, cutting, counting, and printing batch number according to customer requirements

# **Machine Characteristics**

1[Imported PLC full computer control system, color touch screen, easy to operate, intuitive and efficient.

2[Impoted servo film transport system, imported color code sensor, accurate positioning,

excellent overall performance and beautiful packaging.

3 A variety of automatic alarm protection functions to minimize losser.

4[Flat cutting, pattern cutting, linking cutting can be realized by changing the tools; easy operation with smooth bags. 5[Bag-making equipment can be changed according to specific requirement of customers and products.