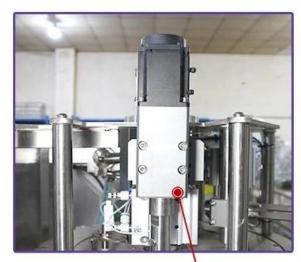

standards. The products that can be produced include: juice, yogurt, sauce, honey, cosmetic essence, etc. The compact desktop structure saves space and is easy to operate. It is an ideal choice for laboratories, start-ups and flexible production.

## <APPLICATION SCENARIOS >>





## < MACHINE ADVANTAGES >

- 1. 304# stainless steel, trough, filling nozzle and liquid contact parts are made of 316# stainless steel and food grade PP.
- 2. Simple operation, most adjustments are intelligently adjusted through the touch screen.
- 3. Wide application, wider applicability, suitable for filling a variety of liquids of different concentrations, supporting juice, yogurt, sauce, honey, cosmetic essence, etc.
- 4. Equipped with servo micro pump, it can fill 10-30 bags/minute

CONTACT NOW Jim

DETAIL







Capping servo motor



Bag feeding track

CONTACT NOW





#### FOSHAN DESSION PACKAGING MACHINERY CO., LTD.

Foshan Dession Packaging Machinry o, Ltd. is ocated in China Machinery Center, Nanhai District,-Foshan city, Dession is a collection of research and-development,manufacturing, ales and ater-sales service in one of the high-tech enterprises, It has the self-import and export rights.DE newsleter focusing orproduction and research and development, all kinds of bag packaging machine, flling machine, and the research and development and manufacture oiautomatic packapine line.with superior performance advanced technoley,easy operation. easy maintenance.safe, durable widely used in puffed food. snacfood,frozen food, agricultural and sideline products, medicine, chemical prodiand oth