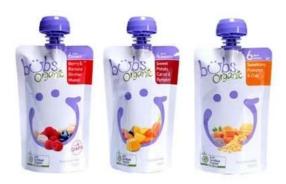

# Full chain dataization! IoT smart nozzle bag filling production line released

The core function is to efficiently complete the spout bag packaging through the integrated process of automated filling and sealing to ensure sealing and hygiene standards. The products that can be produced include: juice, yogurt, sauce, honey, cosmetic essence, etc. The compact desktop structure saves space and is easy to operate. It is an ideal choice for laboratories, start-ups and flexible production.

## < MACHINE ADVANTAGES >

- 1. 304# stainless steel, trough, filling nozzle and liquid contact parts are made of 316# stainless steel and food grade PP.
- 2. Simple operation, most adjustments are intelligently adjusted through the touch screen.
- 3. Wide application, wider applicability, suitable for filling a variety of liquids of different concentrations, supporting juice, yogurt, sauce, honey, cosmetic essence, etc.
- 4. Equipped with servo micro pump, it can fill 10-30 bags/minute