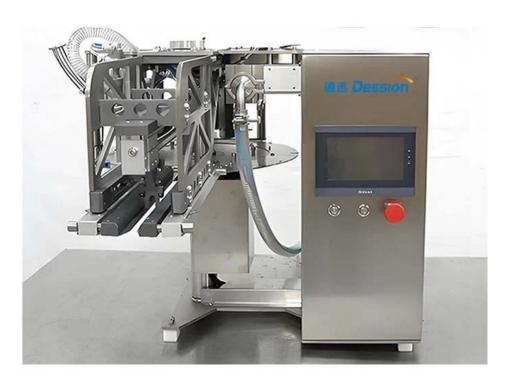

# Full chain dataization! IoT smart nozzle bag filling production line released

The core function is to efficiently complete the spout bag packaging through the integrated process of automated filling and sealing to ensure sealing and hygiene standards. The products that can be produced include: juice, yogurt, sauce, honey, cosmetic essence, etc. The compact desktop structure saves space and is easy to operate. It is an ideal choice for laboratories, start-ups and flexible production.

## < MACHINE ADVANTAGES >

- 1. 304# stainless steel, trough, filling nozzle and liquid contact parts are made of 316# stainless steel and food grade PP.
- 2. Simple operation, most adjustments are intelligently adjusted through the touch screen.
- 3. Wide application, wider applicability, suitable for filling a variety of liquids of different concentrations, supporting juice, yogurt, sauce, honey, cosmetic essence, etc.
- 4. Equipped with servo micro pump, it can fill 10-30 bags/minute

CONTACT NOW Jim

DETAIL

Capping servo motor

Bag feeding track

CONTACT NOW