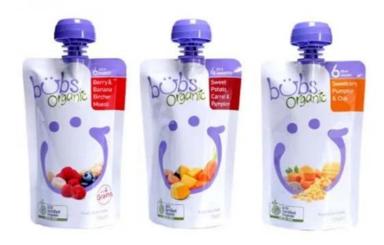

# Full chain dataization! IoT smart nozzle bag filling production line released

The core function is to efficiently complete the spout bag packaging through the integrated process of automated filling and sealing to ensure sealing and hygiene standards. The products that can be produced include: juice, yogurt, sauce, honey, cosmetic essence, etc. The compact desktop structure saves space and is easy to operate. It is an ideal choice for laboratories, start-ups and flexible production.

## < MACHINE ADVANTAGES >

- 1. 304# stainless steel, trough, filling nozzle and liquid contact parts are made of 316# stainless steel and food grade PP.
- 2. Simple operation, most adjustments are intelligently adjusted through the touch screen.
- 3. Wide application, wider applicability, suitable for filling a variety of liquids of different concentrations, supporting juice, yogurt, sauce, honey, cosmetic essence, etc.
- 4. Equipped with servo micro pump, it can fill 10-30 bags/minute