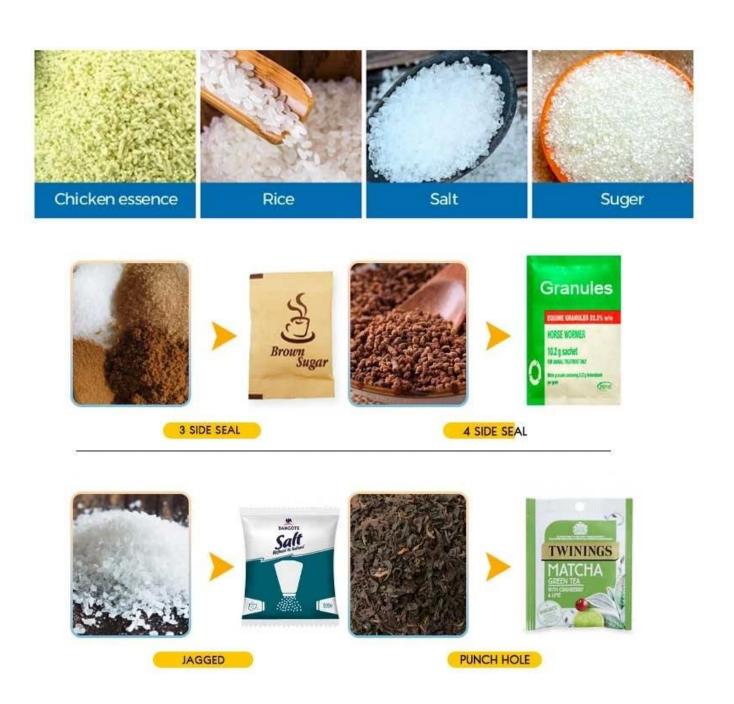

### Fully Automatic 5g Brown Sugar Bag Packing Machine Sugar Sachet Packaging Machine Supplier















### INTRODUCE

Elevate your packaging efficiency with DS-280A, a fully automatic brown

sugar bag packing machine from Dession: advanced technology, intelligent controls, and precise sealing for optimal performance.

# < APPLICATION SCENARIOS >>



### < MACHINE ADVANTAGES >

- 1. Imported PLC touch screen.
- 2. Intelligent temperature control for packaging and sealing.
- 3. Precision-threaded discharge with high accuracy.
- 4. Installation of durable imported components.
- 5. Closed bucket design for cleanliness and easy observation.
- 6. Intelligent film loading, stable feeding, and smooth pulling.
- 7. Intelligent alarm system for easy troubleshooting.
- 8. Pre-shipment testing to ensure regular operation.

CONTACT NOW Jim

### < MACHINE DETAIL MARKINGS >



DETAIL



**Smart touch screen** 



High-precision measuring cup device



**Bag former** 



Bag sealing device

### **COMPANY PROFILE**





#### FOSHAN DESSION PACKAGING MACHINERY CO., LTD.

Foshan Dession Packaging Machinry o, Ltd. is ocated in China Machinery Center, N