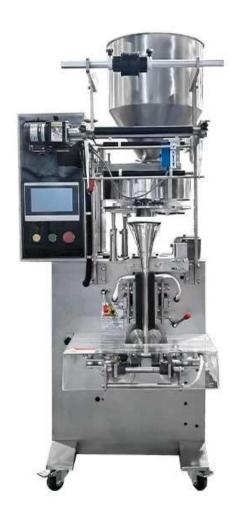

### INTRODUCE

Elevate your packaging efficiency with DS-280A, a fully automatic brown

sugar bag packing machine from Dession: advanced technology, intelligent controls, and precise sealing for optimal performance.

### < MACHINE ADVANTAGES >

- 1. Imported PLC touch screen.
- 2. Intelligent temperature control for packaging and sealing.
- 3. Precision-threaded discharge with high accuracy.
- 4. Installation of durable imported components.
- 5. Closed bucket design for cleanliness and easy observation.
- 6. Intelligent film loading, stable feeding, and smooth pulling.
- 7. Intelligent alarm system for easy troubleshooting.
- 8. Pre-shipment testing to ensure regular operation.