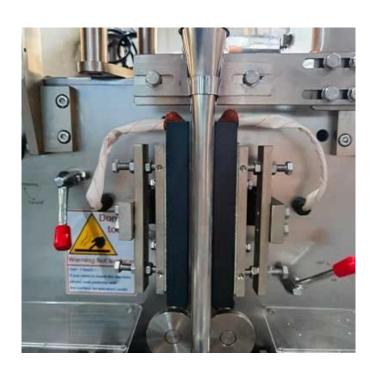

### < MACHINE DETAIL MARKINGS >

DETAIL

**Smart touch screen** 

High-precision measuring cup device

**Bag former** 

Bag sealing device