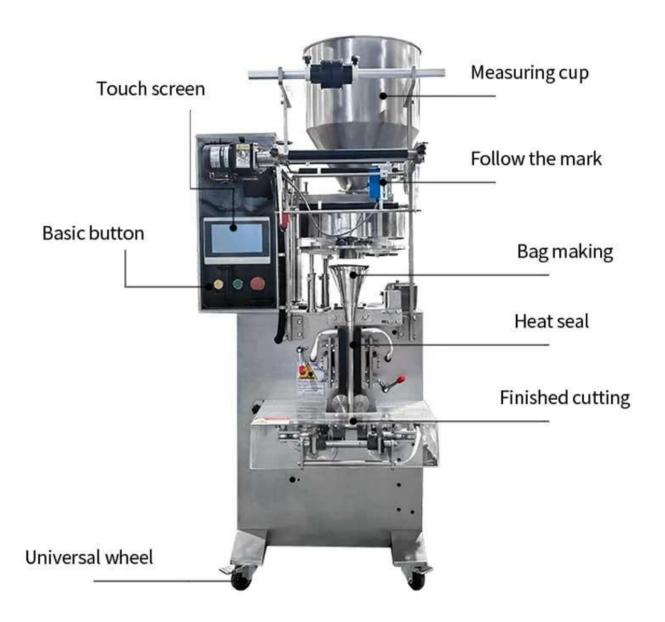

### < MACHINE DETAIL MARKINGS >

DETAIL

**Smart touch screen** 

High-precision measuring cup device

**Bag former** 

Bag sealing device