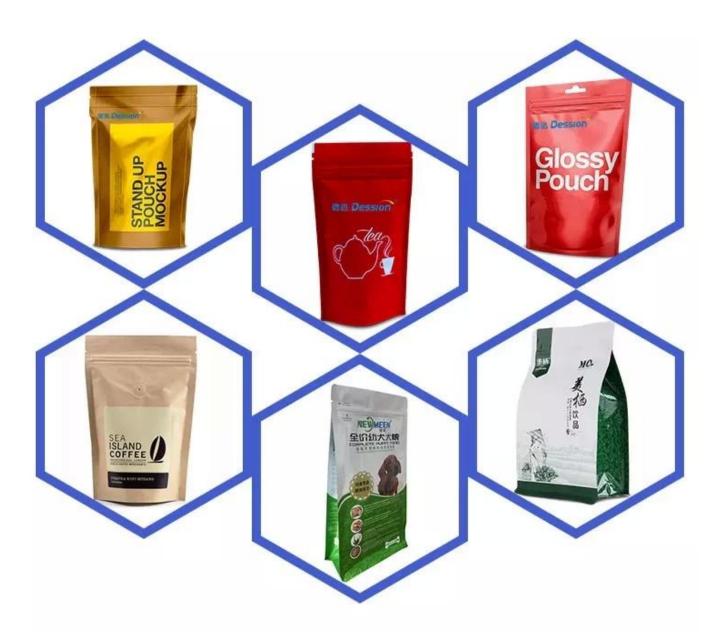

Using DESSION Stand-up Pouch packing machines for packaging premium pieced products and powdered products into doy pack bags and zipper doy pack bags, such as coffee, tea, biscuits, nuts, cereals, chips and many others.

## **Machine Pictures:**