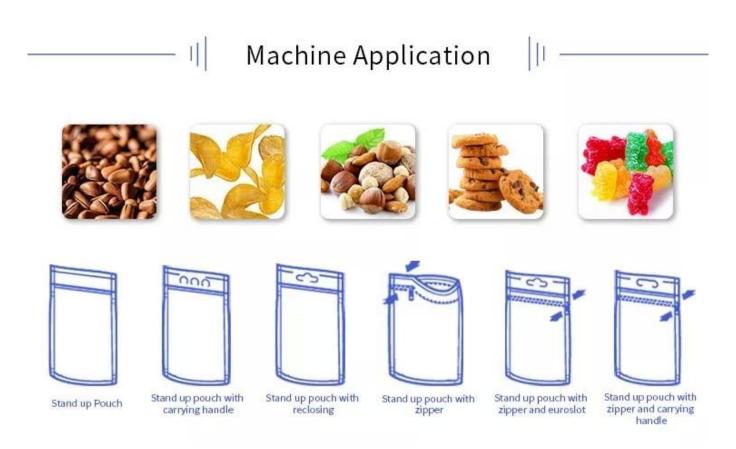

Using DESSION Stand-up Pouch packing machines for packaging premium pieced products and powdered products into doy pack bags and zipper doy pack bags, such as coffee, tea, biscuits, nuts, cereals, chips and many others.

## **Machine Pictures:**