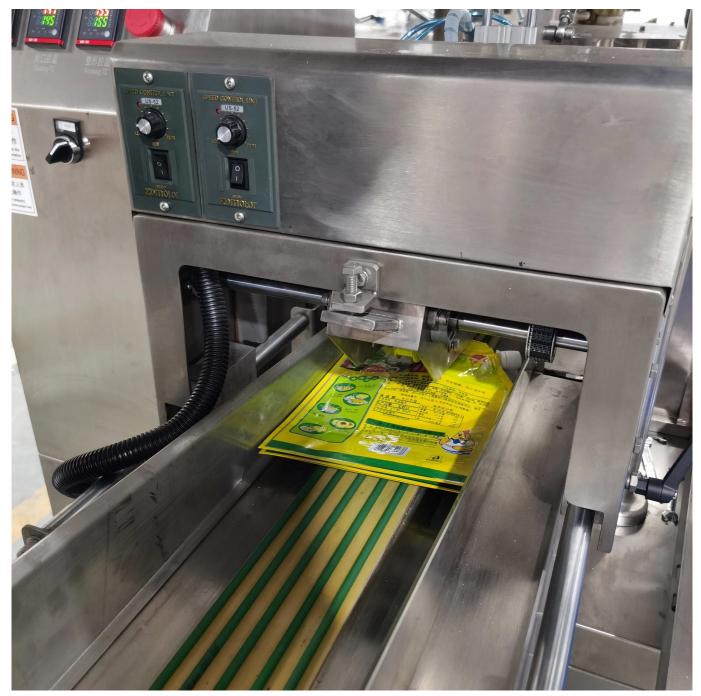

# Fully Automatic Gummy Bears Candy Packing Machine Rotary Premade Bag Nuts Fry Fruit Doy Packaging Machine

### **Product Description**

One machine for your current and future needs! The versatility of DESSION pouch packing machines for the filling and sealing of stand up bags allows you to customize your machine to meet the current needs of the market and your individual technical requirements!

Using DESSION Stand-up Pouch packing machines for packaging premium pieced products and powdered products into doy pack bags and zipper doy pack bags, such as coffee, tea, biscuits, nuts, cereals, chips and many others.





## **Machine Pictures:**

# **Machine Components**





## **10 Head Electronic Scale**

The product accurately weighs the required weight through an electronic scale.



## **Bag Given Device**

Depending on the size of the bag, the size of the bag holder can be customized or adjusted so that the machine can grab the bag.



**Bag Opening Device** 

Through the suction ports on both sides of the devi.ce, the bag can be opened quickly and efficiently.



## **Date Printer**

Set the corresponding date on the screen as required, and the machine will automatically print on the bag.



# **Feeding Hopper**

The weighed product enters the bag through the filling hopper.



## **Sealing Device**

The sealing device is sealed by a high-temperature mold.

## **Machine Characteristics**

1 Imported PLC full computer control system, color touch screen, easy to operate, intuitive and efficient.

2 Impoted servo film transport system, imported color code sensor, acc