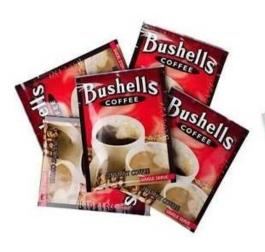

## Fully Automatic High Quality coffee stick packaging machine China factory





**Detailed Images** 









**Application** 



Back sealing strip bag

3 Side sealing to the bag

4 Side sealing to the bag













Perforated bag with back seal

Back seal bag

Connected bag type







Milk powder

Coffee powder

Corn flour





### **Product Advantages**

- 1 can automatically complete bag-making, measuring, blanking, sealing, cutting, and counting. and printing batch numbers according to customer requirements.
- 2 Color touch screen operation, PLC control, easy to operate, intuitive, and efficient.
- 3 Drive step motor control bag length, stable performance, easy adjustment, accurate detection.
- 4 intelligent temperature controller and PlD control ensure the temperature error range within 1°CAdopt a variety of automatic alarm functions, minimizing the loss.

### **Product specification**

| Model           | DS-320C                    |
|-----------------|----------------------------|
| Measuring Range | 20-200ml                   |
| Packing Size    | L:40-200mm W:50-150mm      |
| Packing Speed   | 10-60