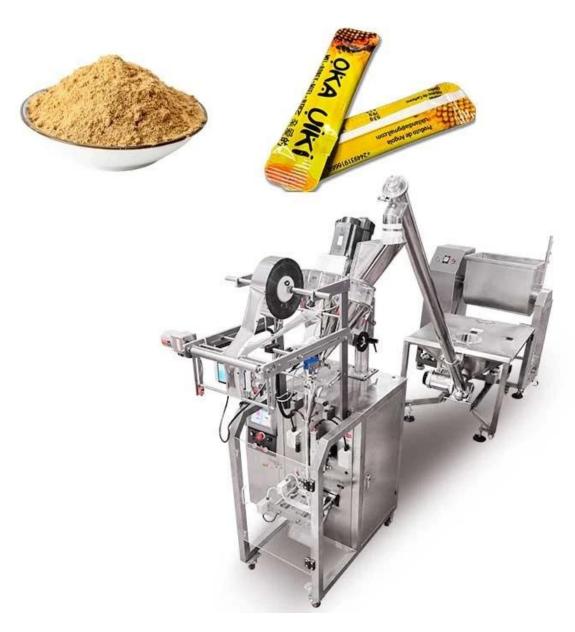

## Fully Automatic High Quality coffee stick packaging machine China factory

**Detailed Images** 

**Application** 

Back sealing strip bag

3 Side sealing to the bag

4 Side sealing to the bag

Perforated bag with back seal

Back seal bag

Connected bag type

Milk powder

Coffee powder

Corn flour

### **Product Advantages**

- 1 can automatically complete bag-making, measuring, blanking, sealing, cutting, and counting. and printing batch numbers according to customer requirements.
- 2 Color touch screen operation, PLC control, easy to operate, intuitive, and efficient.
- 3 Drive step motor control bag length, stable performance, easy adjustment, accurate detection.
- 4 intelligent temperature controller and PlD control ensure the temperature error range within 1°CAdopt a variety of automatic alarm functions, minimizing the loss.