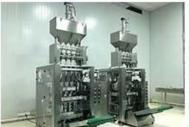

## Fully Automatic High Quality coffee stick packaging machine China factory

**Detailed Images** 

**Application** 

Back sealing strip bag

3 Side sealing to the bag

4 Side sealing to the bag

Perforated bag with back seal

### **Product specification**

| Model           | DS-320C                    |
|-----------------|----------------------------|
| Measuring Range | 20-200ml                   |
| Packing Size    | L:40-200mm W:50-150mm      |
| Packing Speed   | 10-60 bags/min             |
| Machine Size    | (L)1100 * (W)755 * (H)1540 |
| Machine Weight  | 350kg                      |
| Power           | 220V, 50/60HZ, 1.2KVA      |