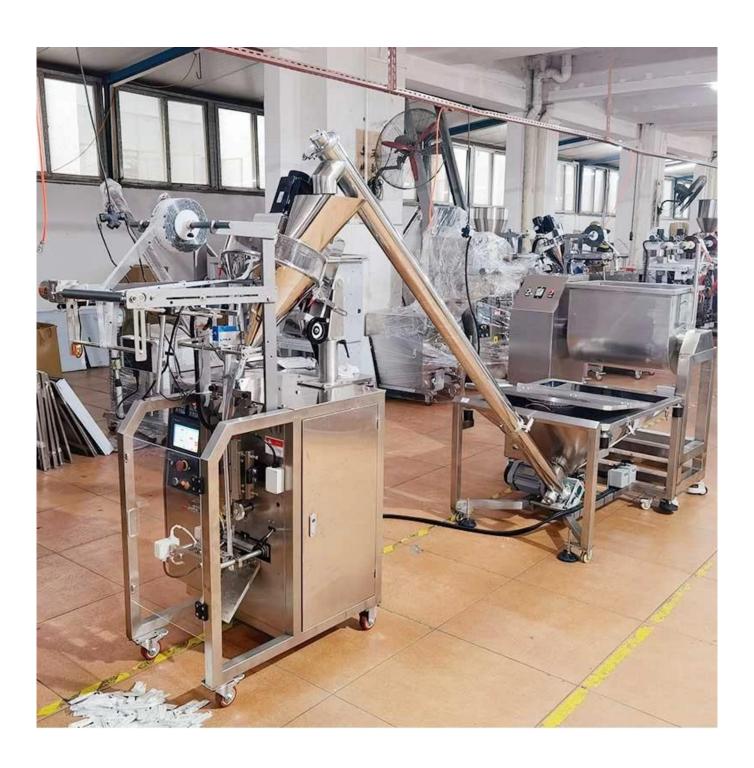

## Fully Automatic High Quality coffee stick packaging machine China factory

**Detailed Images** 

**Application** 

Back sealing strip bag

3 Side sealing to the bag

4 Side sealing to the bag

Perforated bag with back seal

### **Product Advantages**

- 1 can automatically complete bag-making, measuring, blanking, sealing, cutting, and counting. and printing batch numbers according to customer requirements.
- 2 Color touch screen operation, PLC control, easy to operate, intuitive, and efficient.
- 3 Drive step motor control bag length, stable performance, easy adjustment, accurate detection.
- 4 intelligent temperature controller and PlD control ensure the temperature error range within 1°CAdopt a variety of automatic alarm functions, minimizing the loss.