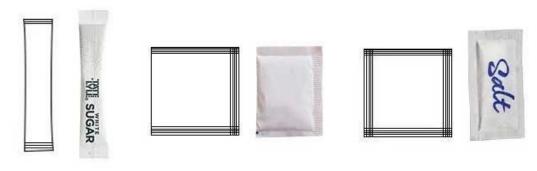

## Fully Automatic High Quality coffee stick packaging machine China factory

**Detailed Images** 

**Application** 

Back sealing strip bag

3 Side sealing to the bag

4 Side sealing to the bag

Perforated bag with back seal

Back seal bag

Connected bag type

Milk powder

Coffee powder

Corn flour