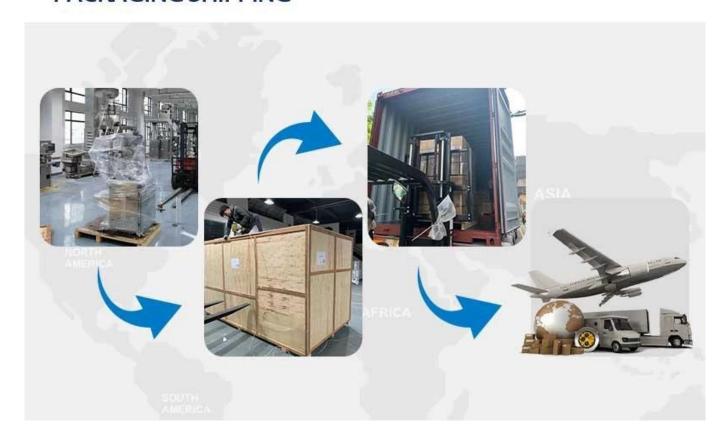

After acceptance by the customer, they are packed in international standard woodencases and shipped. If customers have any questions during the use of the machine, we will answer them in time.

### PACKAGING SHIPPING

Upon receipt of payment, delivery date will be in 15-30 working days, By Air, by Sea or by Express (DHL etc)