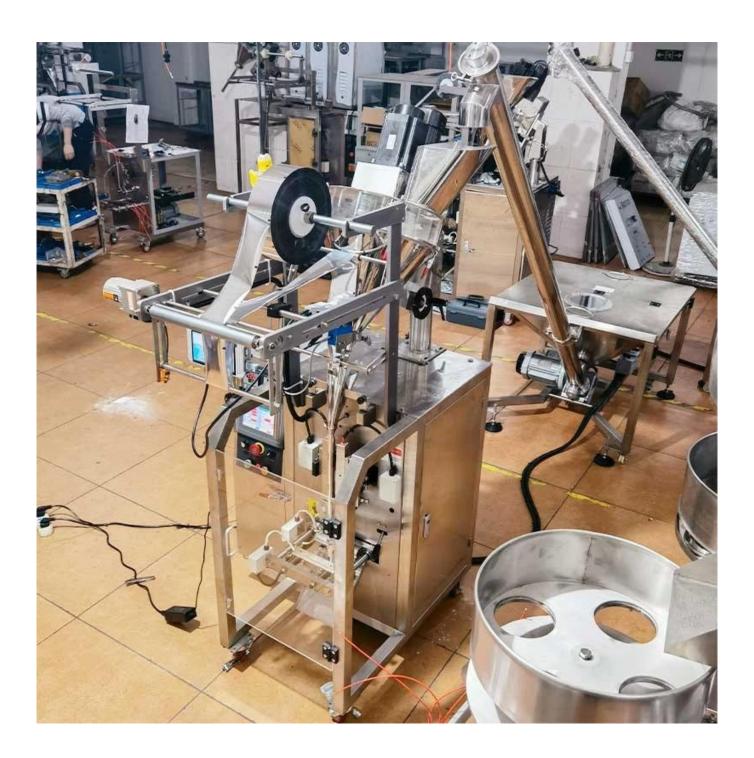

## Fully Automatic High Quality coffee stick packaging machine China factory

**Detailed Images** 

**Application** 

Back sealing strip bag

3 Side sealing to the bag

4 Side sealing to the bag

Perforated bag with back seal

### **Product Advantages**

- 1 can automatically complete bag-making, measuring, blanking, sealing, cutting, and counting. and printing batch numbers according to customer requirements.
- 2 Color touch screen operation, PLC control, easy to operate, intuitive, and efficient.
- 3 Drive step motor control bag length, stable performance, easy adjustment, accurate detection.
- 4 intelligent temperature controller and PlD control ensure the temperature error range within 1°CAdopt a variety of automatic alarm functions, minimizing the loss.