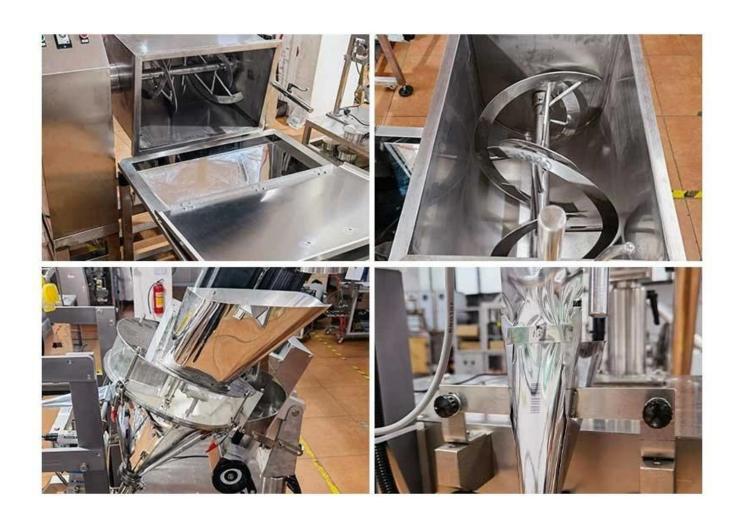

## Fully Automatic High Quality coffee stick packaging machine China factory

**Detailed Images** 

**Application** 

Back sealing strip bag

3 Side sealing to the bag

4 Side sealing to the bag

Perforated bag with back seal

### **Product Advantages**

- 1 can automatically complete bag-making, measuring, blanking, sealing, cutting, and counting. and printing batch numbers according to customer requirements.
- 2 Color touch screen operation, PLC control, easy to operate, intuitive, and efficient.
- 3 Drive step motor control bag length, stable performance, easy adjustment, accurate detection.
- 4 intelligent temperature controller and PlD control ensure the temperature error range within 1°CAdopt a variety of automatic alarm functions, minimizing the loss.