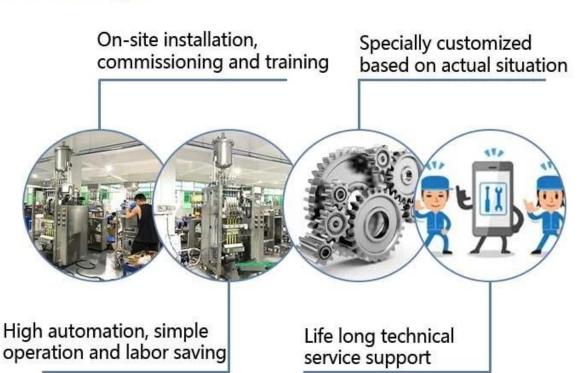

### **Product Advantages**

- 1 can automatically complete bag-making, measuring, blanking, sealing, cutting, and counting. and printing batch numbers according to customer requirements.
- 2 Color touch screen operation, PLC control, easy to operate, intuitive, and efficient.
- 3 Drive step motor control bag length, stable performance, easy adjustment, accurate detection.
- 4 intelligent temperature controller and PlD control ensure the temperature error range within 1°CAdopt a variety of automatic alarm functions, minimizing the loss.

# AFTER-SALES SERVICE

- 1. With professional after-sales service team, we can provide you with a satisfied and technical service no matter which country you are in;
- 2. Any videos of packing machine installation, adjusting, setting, maintenance are available for any buyer;
- 3. If you got any problem when using the machine and the videos can not help, our technician will have video chatting with you to fix your problem;