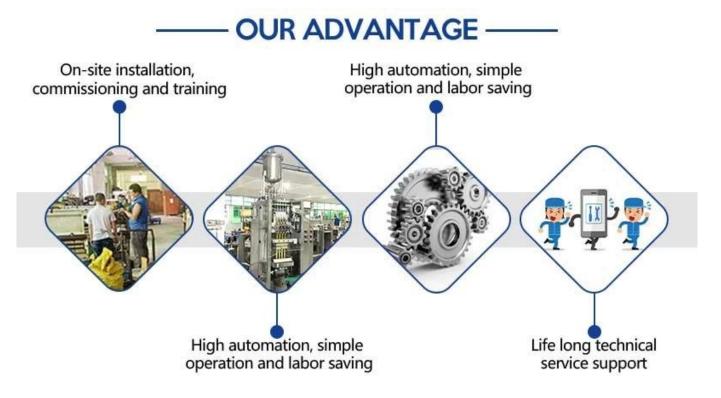

### **Product Advantages**

1 Efficient: With its high speed packing capabilities, this machine can pack shish atobacco quickly and effectively, increasing productivity and reducing labor costs.

2 Hygienic: Made with a stainless steel structure that meets food safety requirements, this machine is easy to clean and maintain, ensuring a hygienic production environment.

3 User-friendly: Featuring a color touch screen display, the machine is easy to operate, with a simple and clear interface that includes automatic fault diagnosis and stop positioning.

4 Customizable: This machine can be customized to fit the specific needs of the user, allowing for a wide range of packaging sizes and shapes.

5 Durable: Constructed with a sturdy and durable design, this machine is built to withstand the demands of high-volume production, making it a reliable investment for your business.