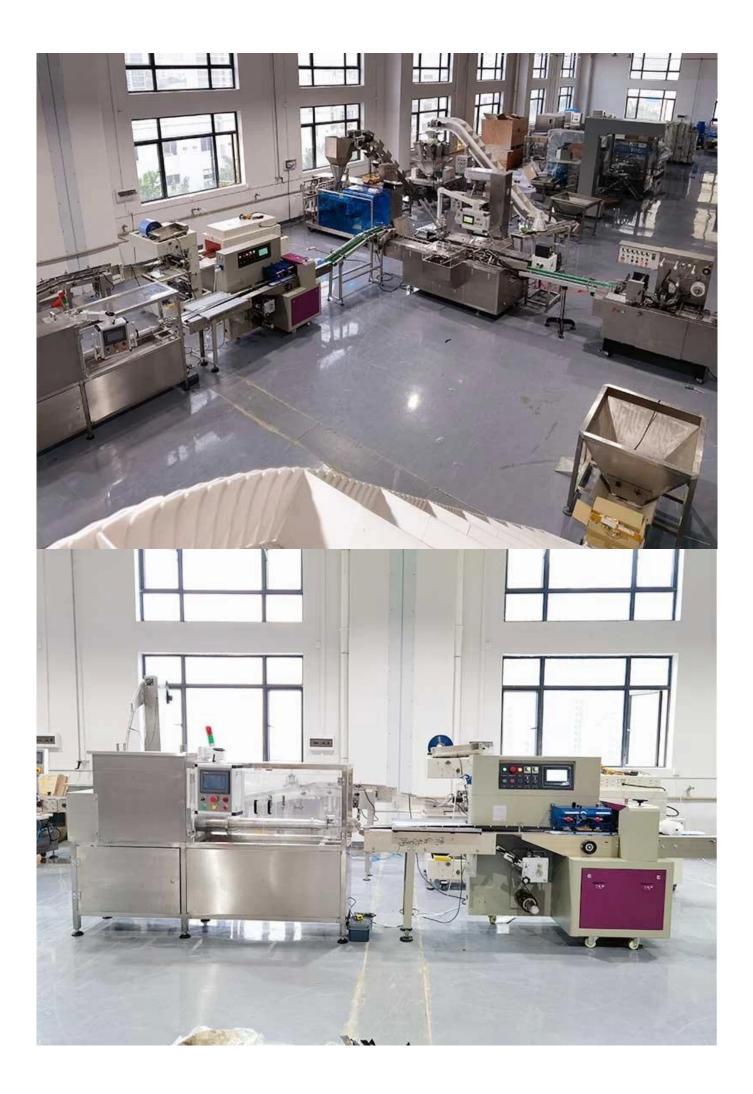

## Fully Automatic Hookah packaging box packaging line China manufacturer

**Detailed Images** 

### **Product Advantages**

1 Efficient: With its high speed packing capabilities, this machine can pack shish atobacco quickly and effectively, increasing productivity and reducing labor costs.

2 Hygienic: Made with a stainless steel structure that meets food safety requirements, this machine is easy to clean and maintain, ensuring a hygienic production environment.

3 User-friendly: Featuring a color touch screen display, the machine is easy to operate, with a simple and clear interface that includes automatic fault diagnosis and stop positioning.

4 Customizable: This machine can be customized to fit the specific needs of the user, allowing for a wide range of packaging sizes and shapes.

5 Durable: Constructed with a sturdy and durable design, this machine is built to withstand the demands of high-volume production, making it a reliable investment for your business.