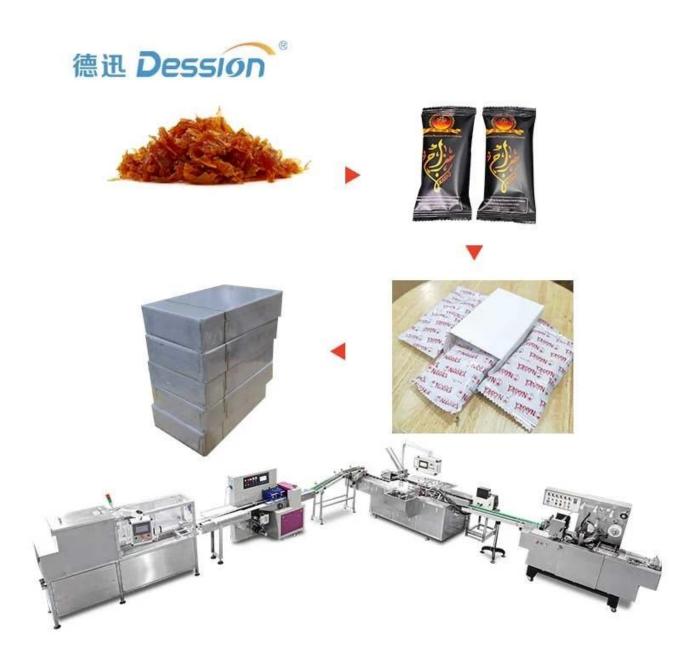

## Fully Automatic Hookah packaging box packaging line China manufacturer

**Detailed Images** 

### **Product Advantages**

1 Efficient: With its high speed packing capabilities, this machine can pack shish atobacco quickly and effectively, increasing productivity and reducing labor costs.

2 Hygienic: Made with a stainless steel structure that meets food safety requirements, this machine is easy to clean and maintain, ensuring a hygienic production environment.

3 User-friendly: Featuring a color touch screen display, the machine is easy to operate, with a simple and clear interface that includes automatic fault diagnosis and stop positioning.

4 Customizable: This machine can be customized to fit the specific needs of the user, allowing for a wide range of packaging sizes and shapes.

5 Durable: Constructed with a sturdy and durable design, this machine is built to withstand the demands of high-volume production, making it a reliable investment for your business.