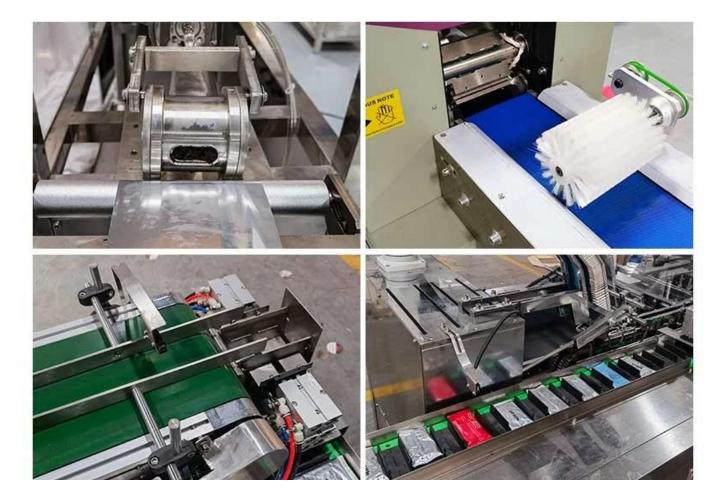

## Fully Automatic Hookah packaging box packaging line China manufacturer

**Detailed Images** 

### **Product Advantages**

1 Efficient: With its high speed packing capabilities, this machine can pack shish atobacco quickly and effectively, increasing productivity and reducing labor costs.

2 Hygienic: Made with a stainless steel structure that meets food safety requirements, this machine is easy to clean and maintain, ensuring a hygienic production environment.

3 User-friendly: Featuring a color touch screen display, the machine is easy to operate, with a simple and clear interface that includes automatic fault diagnosis and stop positioning.

4 Customizable: This machine can be customized to fit the specific needs of the user, allowing for a wide range of packaging sizes and shapes.

5 Durable: Constructed with a sturdy and durable design, this machine is built to withstand the demands of high-volume production, making it a reliable investment for your business.