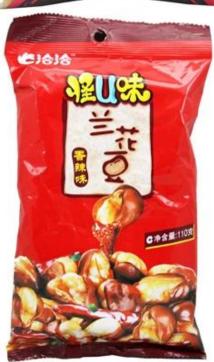

## **Application of the provider:**

Suitable for the medical, food, chemical and other granular solids such as biscuits, peanuts, melon seeds, rice, seeds, monosodium glutamate, corn.

**Package of materials** 

Laminated film, such as OPP / CPP, OPP / CE, MST / PE / PET / PE etc.