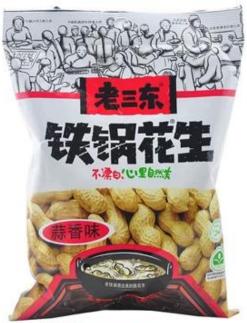

## **Application of the provider:**

Suitable for the medical, food, chemical and other granular solids such as biscuits, peanuts, melon seeds, rice, seeds, monosodium glutamate, corn.

**Package of materials** 

Laminated film, such as OPP / CPP, OPP / CE, MST / PE / PET / PE etc.