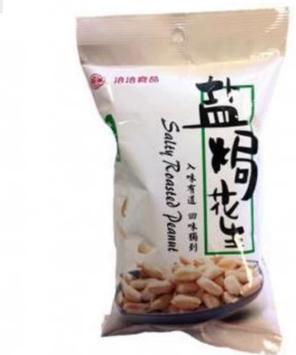

## **Application of the provider:**

Suitable for the medical, food, chemical and other granular solids such as biscuits, peanuts, melon seeds, rice, seeds, monosodium glutamate, corn.

**Package of materials** 

Laminated film, such as OPP / CPP, OPP / CE, MST / PE / PET / PE etc.