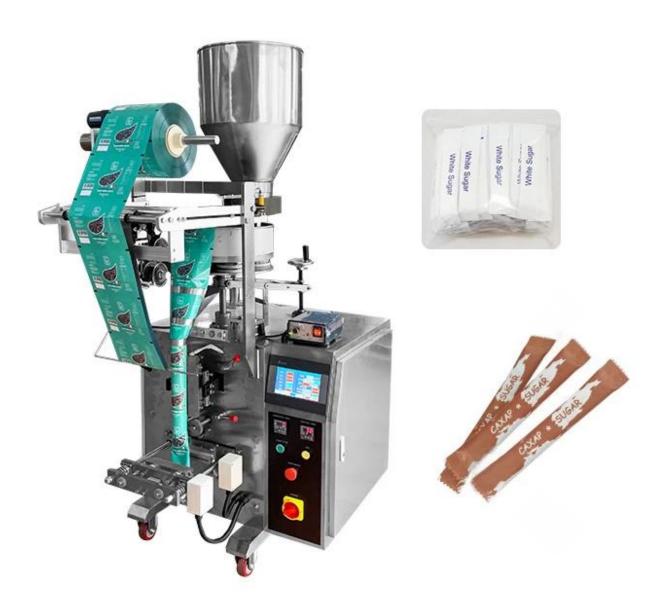

## Fully Automatic Sugar Packing Machine

Hot Sell Price: \$ 3,850.00- \$ 4,250.00

## **Characteristics and role of the provider**

| 1 | SStainless steel for the entire machine                           |  |  |
|---|-------------------------------------------------------------------|--|--|
| 2 | Advanced and accurate bag that leads to system errors. It; 0.5 mm |  |  |

| 3 | Equipped with the living cup meter, the capacity of the set Packed when the machine is working reduces material loss and improves Productivity. |
|---|-------------------------------------------------------------------------------------------------------------------------------------------------|
| 4 | Printing date / batch account, bag making, filling, sealing, cutting, heating, can reach automatically                                          |
| 5 | Bag making equipment can be changed according to the specific requirement of Customers and products to adjust the packaging quantity            |

## **Application of the provider:**

Suitable for the medical, food, chemical and other granular solids such as biscuits, peanuts, melon seeds, rice, seeds, monosodium glutamate, corn.

**Package of materials** 

Laminated film, such as OPP / CPP, OPP / CE, MST / PE / PET / PE etc.