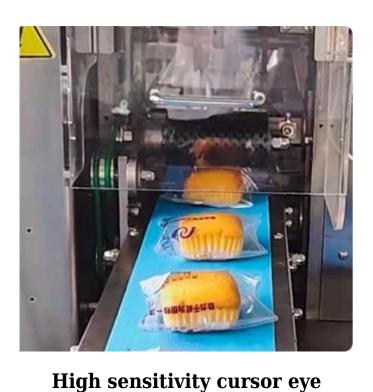

#### **Customized bag maker**

Fold and roll the film through the metal panels on both sides to form a bag shape

Using a high sensitivity cursor electric eye to accurately track the

color blocks of the roll film, effectively preventing deviation during the roll film process