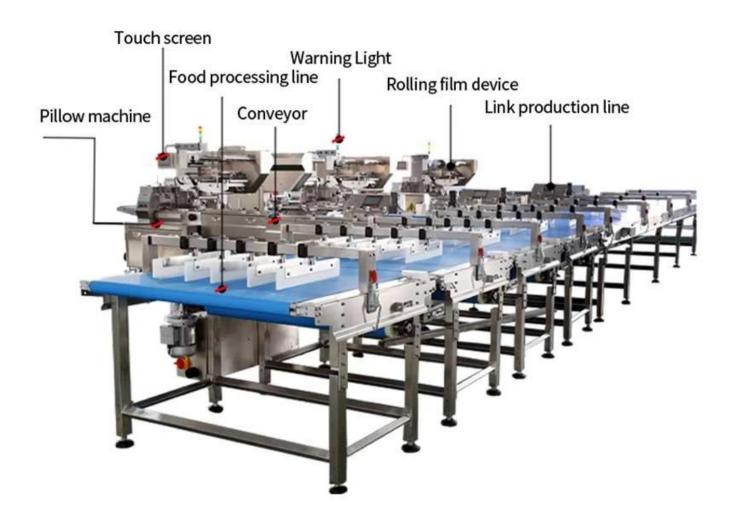

### DETAIL

#### **Customized bag maker**

Fold and roll the film through the metal panels on both sides to form a bag shape

Using a high sensitivity cursor electric eye to accurately track the

color blocks of the roll film, effectively preventing deviation during the roll film process

**Rejection device**Automatically reject unqualified products

Transport unit

Conveyor has the function of material conveying organizing, arranging and guiding