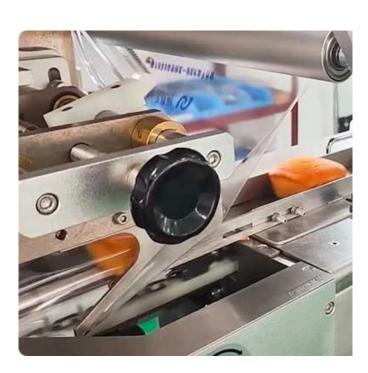

#### **Customized bag maker**

Fold and roll the film through the metal panels on both sides to form a bag shape

Using a high sensitivity cursor electric eye to accurately track the

color blocks of the roll film, effectively preventing deviation during the roll film process