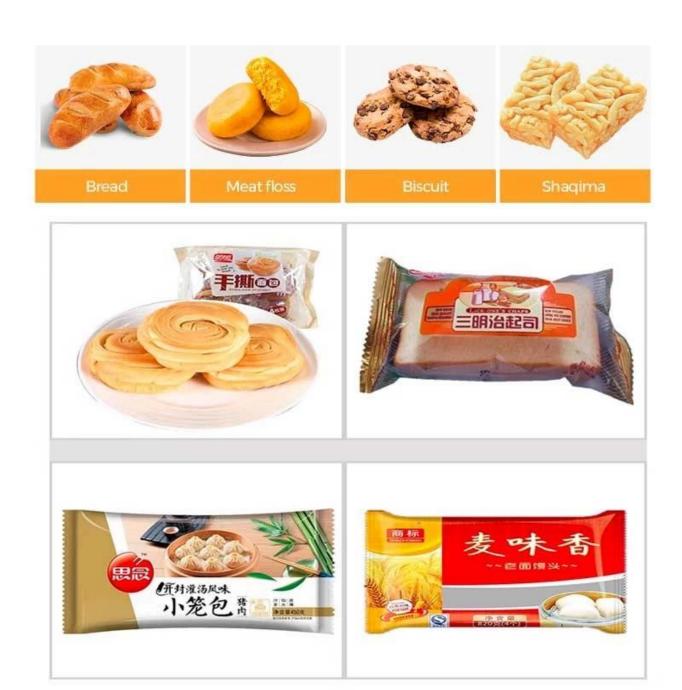

# Fully automatic biscuit packaging line egg roll cookies wafer biscuit cake feeding packing machine line





### INTRODUCE

Automatic packing line can carry out distance control, transportation and

positioning for products, automatically arrangethe trays, and accurately load the products into the trays (desiccant or alcohol cotton chips, etc,) at the confluence forpackaging. The front section can be connected to the production line to realize ful-automatic packaging.

### < APPLICATION SCENARIOS >



### < MACHINE ADVANTAGES >

**Intelligent Dual-Frequency Control:** Efficiently configures bag length, speed, and cutting parameters, saving time and film.

Fault Self-Diagnosis and Precision Cutting: Clear fault display with a positioning stop function, preventing waste and ensuring precise cutting.

**High Throughput with Material Sorting:** Rapid adjustment for diverse product demands, with material sorting and packaging capacity ranging from 80 to 200 packages per minute.

**Automated Packaging Process:** Seamless box separation, product ordering, deoxidizer packet insertion, sorting, and packaging with no direct contact with food, meeting sanitation standards.

**Complete Machine Intelligent Control:** Real-time interactive operation via touch screen and embedded PLC, offering a con