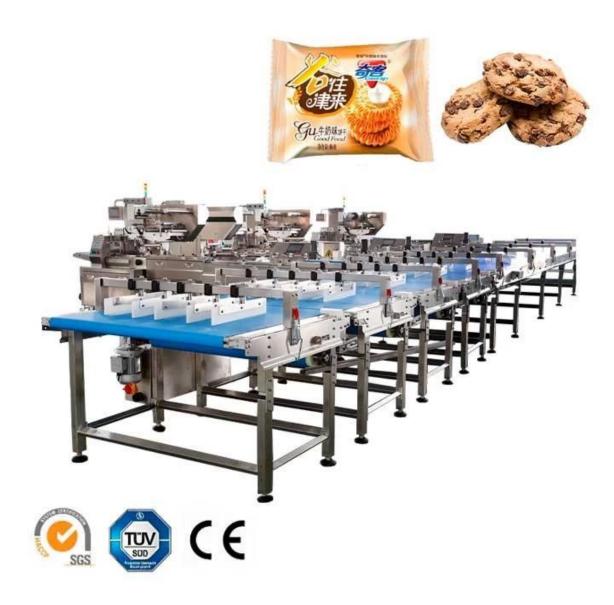

# Fully automatic biscuit packaging line egg roll cookies wafer biscuit cake feeding packing machine line

### INTRODUCE

Automatic packing line can carry out distance control, transportation and

positioning for products, automatically arrangethe trays, and accurately load the products into the trays (desiccant or alcohol cotton chips, etc,) at the confluence forpackaging. The front section can be connected to the production line to realize ful-automatic packaging.

### < MACHINE ADVANTAGES >

**Intelligent Dual-Frequency Control:** Efficiently configures bag length, speed, and cutting parameters, saving time and film.

Fault Self-Diagnosis and Precision Cutting: Clear fault display with a positioning stop function, preventing waste and ensuring precise cutting.

**High Throughput with Material Sorting:** Rapid adjustment for diverse product demands, with material sorting and packaging capacity ranging from 80 to 200 packages per minute.

**Automated Packaging Process:** Seamless box separation, product ordering, deoxidizer packet insertion, sorting, and packaging with no direct contact with food, meeting sanitation standards.

**Complete Machine Intelligent Control:** Real-time interactive operation via touch screen and embedded PLC, offering a convenient product menu function for quick adjustments.

CONTACT NOW Jim

< MACHINE DETAIL MARKINGS >