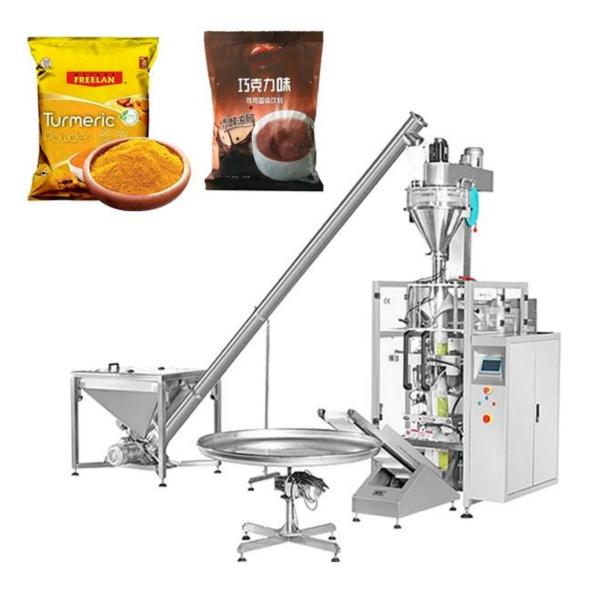

# Fully automatic corn flour cocoa powder curry powder packing machine price

| 1 | Our machine is very <b>easy to operate</b> , we have English manuals , and also the videos of operation for new person who will use our machine |
|---|-------------------------------------------------------------------------------------------------------------------------------------------------|
| 2 | It will be <b>well tested</b> in our factory and packed very well , your customer can use it when they get the machine , no need assemble       |
| 3 | Bag-making system with stepping motor subdivision technology, high accuracy and the error is less than <b>0.5mm</b>                             |
| 4 | Optional coding equipment and with 1 to 3 lines for batch number and expiration date                                                            |
| 5 | Bag-making, filling, sealing, cutting, counting, thermal pressing of batch number can be achieved automatically and straightly                  |
| 6 | Can pack different grams powder .                                                                                                               |

#### **300g 600g Full Stainless Steel Protein Powder Packing Filling Machine Application**

Suitable for the packaging of medical supplies , food , hardware and other particle in bulk such as flour , salt flow , coffee powder , milk powder , matcha powder , spice powder , pepper spice powder , ice cream , protein powder , ect.

#### 

Plastic bag automatic 1kg milk powder Packing Machine