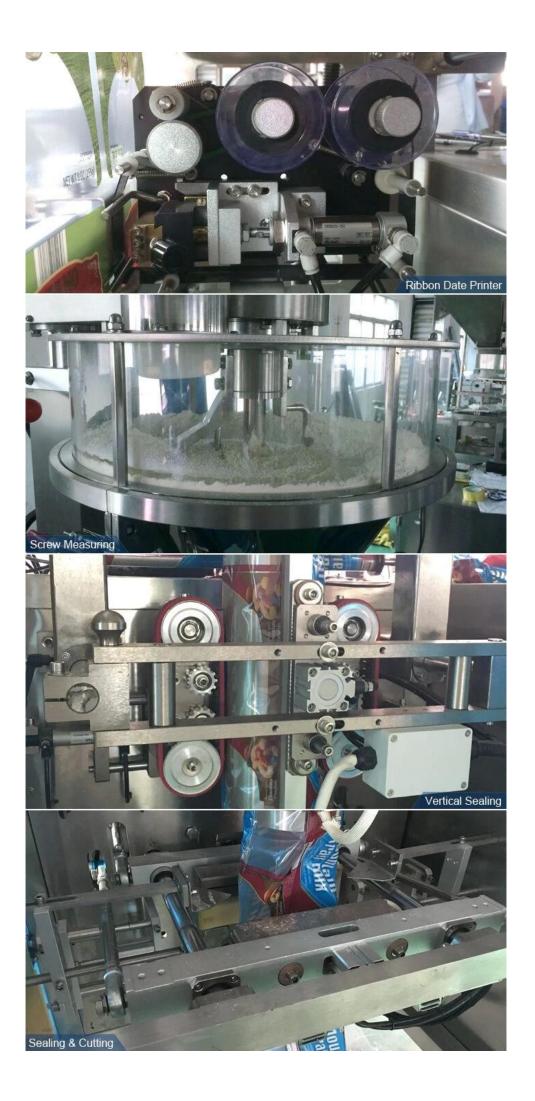

### **Working Process**

#### **300g 600g Full Stainless Steel Protein Powder Packing Filling Machine Application**

Suitable for the packaging of medical supplies , food , hardware and other particle in bulk such as flour , salt flow , coffee powder , milk powder , matcha powder , spice powder , pepper spice powder , ice cream , protein powder , ect.

#### Shipping:

Upon receipt of payment , delivery date will be in 15-30 working days, By Air, by Sea or by Express (DHL etc)