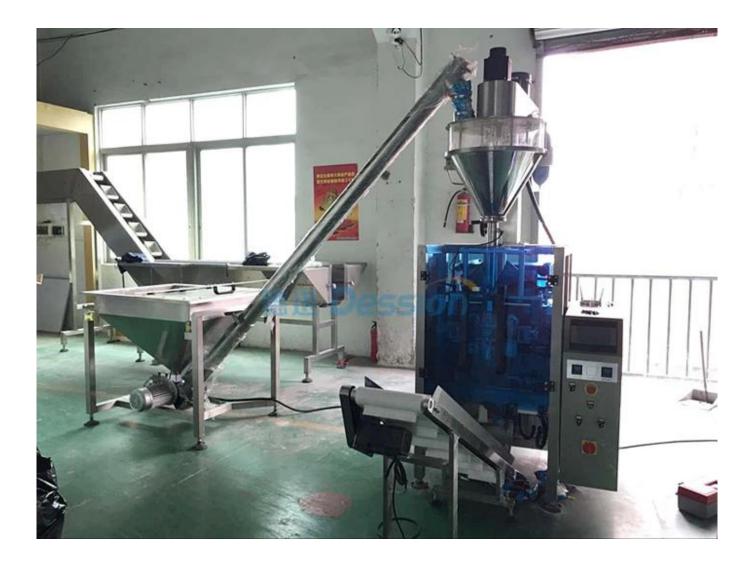

Machine Details Whole View

same 304# stainless steel material, Our Dession, offer you 360 different surface treatment