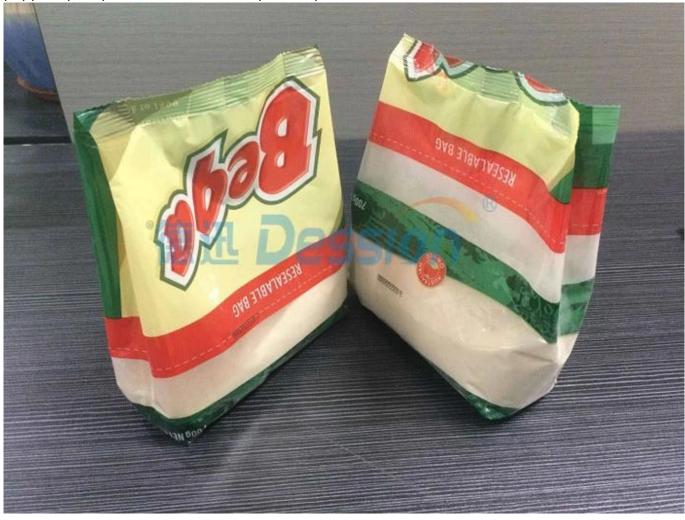

#### **300g 600g Full Stainless Steel Protein Powder Packing Filling Machine Application**

Suitable for the packaging of medical supplies , food , hardware and other particle in bulk such as flour , salt flow , coffee powder , milk powder , matcha powder , spice powder , pepper spice powder , ice cream , protein powder , ect.

#### 

Plastic bag automatic 1kg milk powder Packing Machine