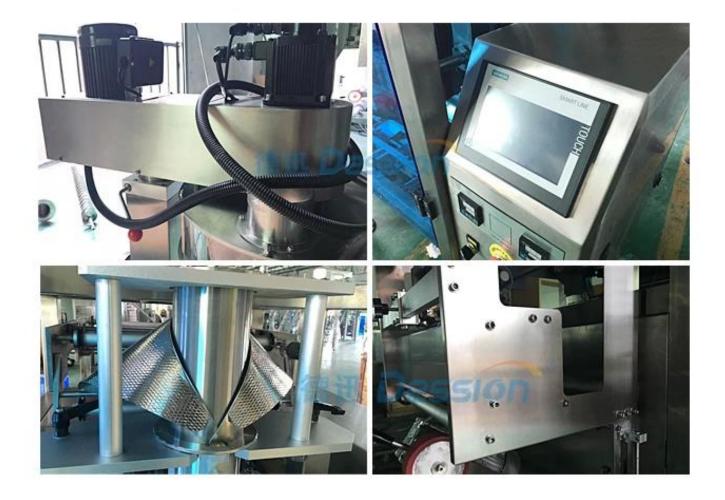

-----|
| 2 | It will be <b>well tested</b> in our factory and packed very well , your customer can use it when they get the machine , no need assemble       |
| 3 | Bag-making system with stepping motor subdivision technology, high accuracy and the error is less than <b>0.5mm</b>                             |
| 4 | Optional coding equipment and with 1 to 3 lines for batch number and expiration date                                                            |
| 5 | Bag-making, filling, sealing, cutting, counting, thermal pressing of batch number can be achieved automatically and straightly                  |
| 6 | Can pack different grams powder .                                                                                                               |



Machine Details Whole View





same 304# stainless steel material, Our Dession, offer you 360 different surface treatment



### **Working Process**

#### **300g 600g Full Stainless Steel Protein Powder Packing Filling Machine Application**

Suitable for the packaging of medical supplies , food , hardware and other particle in bulk such as flour , salt flow , coffee powder , milk powder , matcha powder , spice powder , pepper spice powder , ice cream , protein powder , ect.



#### Shipping:

Upon receipt of payment , delivery date will be in 15-30 working days, By Air, by Sea or by Express (DHL etc)

## SHIPMENT





Made In China





DESSION is a modern packaging equipment solution provider integrating R&D, production and sales. Since the establishment of the company, with the continuous exploration, research and a