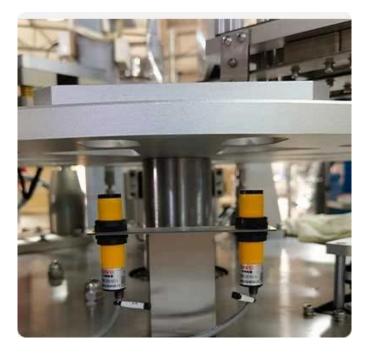

## **Electric eye device**

There will be no filling when there is no cup, and an alarm will sound.