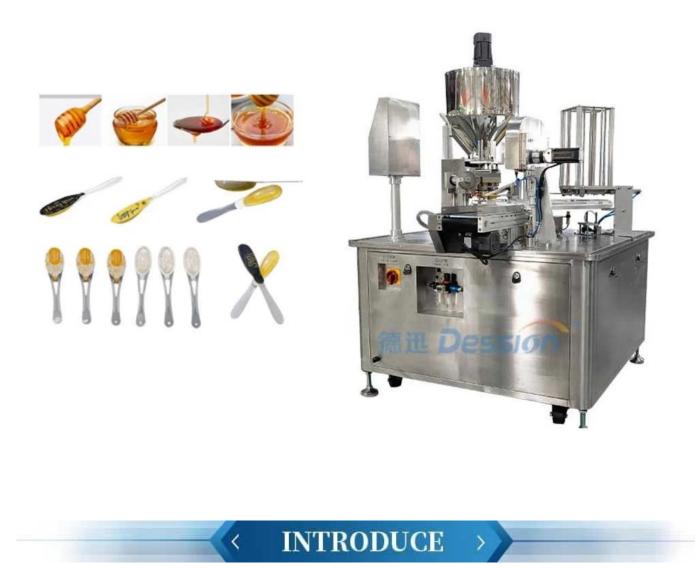

Fully automatic liquid honey spoon filling machine - 2000 packs/hour high-speed filling and sealing

The whole body of the machine is made of stainless steel. It is suitable for

packing honey spoon, can automatically complete filling, lid feeding, sealing and spoons output. The machine has many advantages, such as intelligent digital temperature control system, with high seal strength, good sealing effect, low failure rate. It is the preferred business automation production product.

# < MACHINE ADVANTAGES >

1. Digital screen display with numerical setting and flexible operation.

2. Imported PLC control system and color touching screen, easy operation.

3. Imported film driving system and color sensor enable accurate position.

4. PID independent control of temperature, more suitable for different packaging material.

- 5. Multiple automatic alarming functions, maximum deduction the loss.
- 6. Dual encoders enable more stable performance.