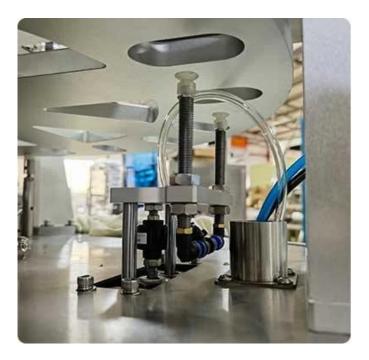

### Automatic spoon dropping system

Mainly completed by the pneumatic device, the system consists of pneumatic components, Storage spoon rack and other components; by the template to stop when the signal is sent to the bottom at the same time the suction spoon synchronization control action to complete. Stable and efficient.