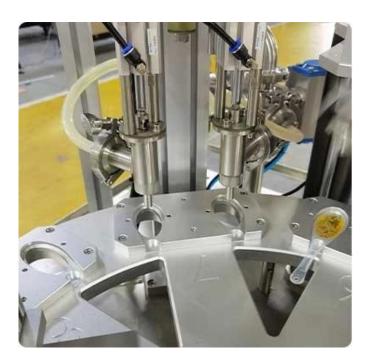

**Pneumatic Metering Filling** 

## Device

The customized high-precision pneumatic metering and filling device has a special retraction device to ensure the accuracy of honey metering and filling. The range of filling can be set on the machine, and the operation is simple.