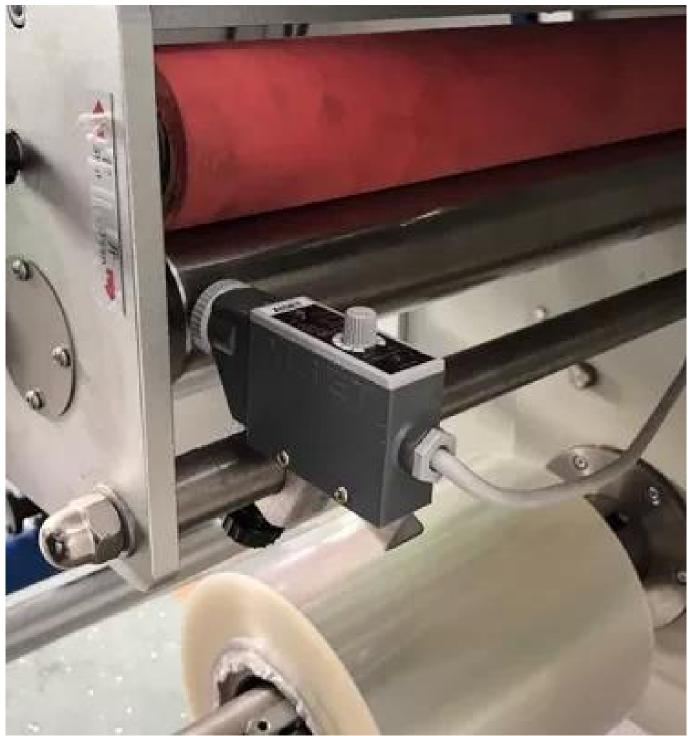

# AUTOMATIC FLOW PACKING MACHINE

3770 mm

Multilingual touch screen

High sensitivity eye sensor

replaceable Ex sack