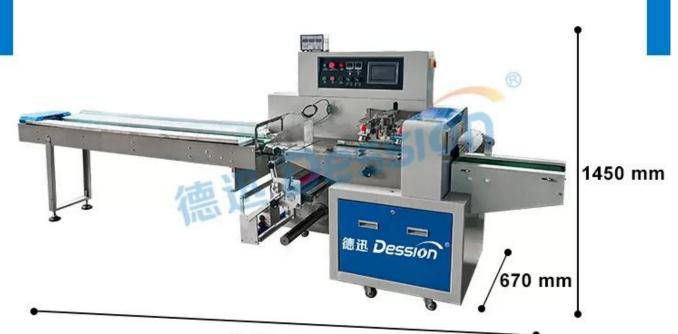

# AUTOMATIC FLOW PACKING MACHINE

3770 mm

Multilingual touch screen

High sensitivity eye sensor

replaceable Ex sack