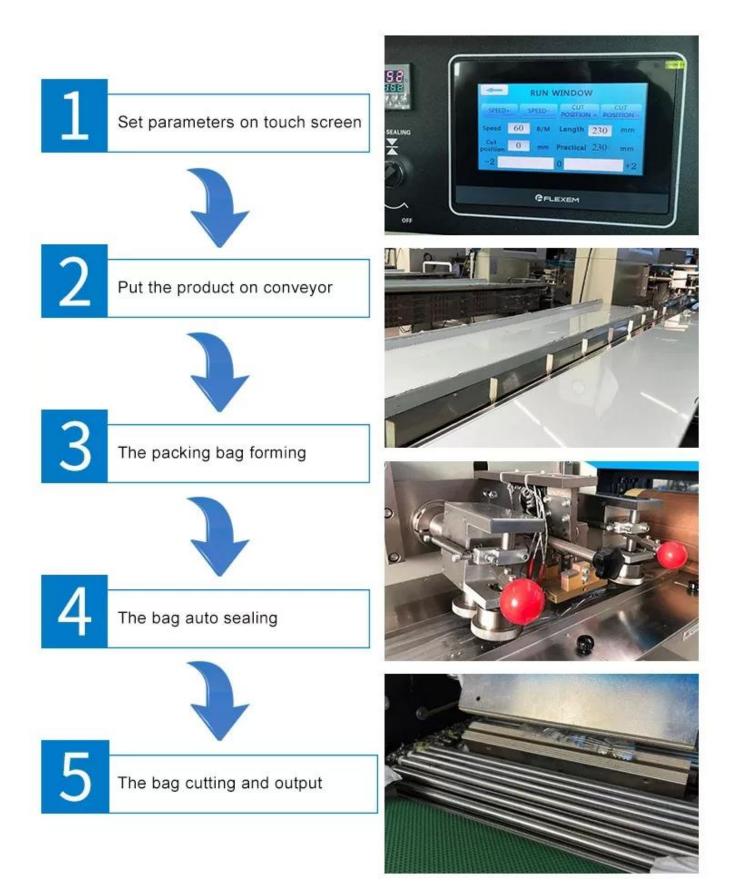

# **Machine characteristics**

1[Imported PLC Full computer control system, color touch screen, easy to operate, intuitive and efficient.

2[]servo film transfer system, Imported color code sensor, accurate positioning, Excellent overall performance and beautiful packaging.

3, a variety of Automatic alarm protection functions to reduce loss.

4[Flat cut, engrave cut, join cut It can be achieved by changing tools; Easy

process with soft bags. 5, Bag making equipment can be changed according to customer requirements and specific products.

6 Optional English or other language display screen Easy and simple operation. Both Packaging speed and bag length It can be set in one click.

7 All machines have it CE certification and ROSH certification.