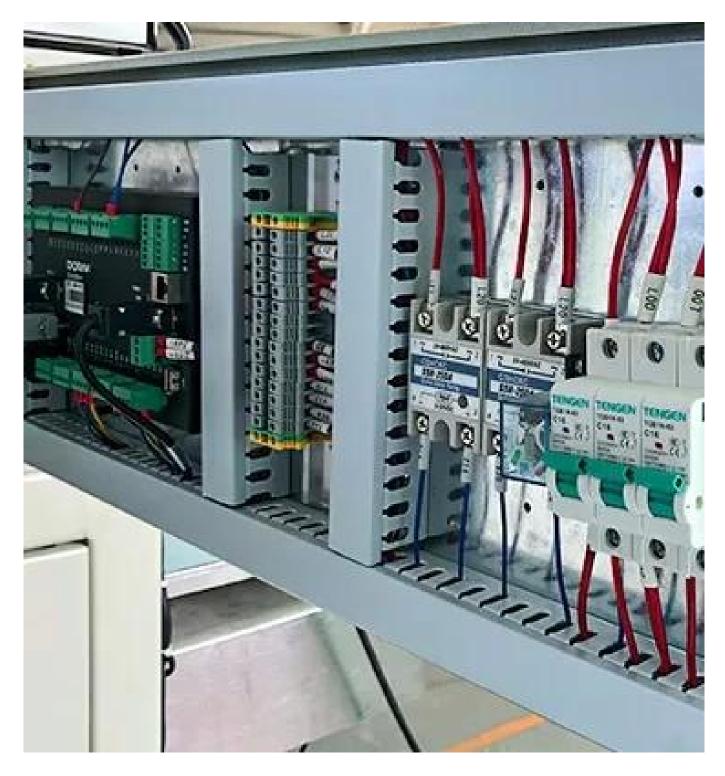

Fully automatic small horizontal flow pack packaging machine ice cream popsicle packaging machine

#### **Producer a description**

Automatic flow packing machine is a widely used filling machine.

Suitable for all kinds of product packaging. Including medical supplies, vegetables, meat, baked bread, snacks, desserts, daily necessities, hardware accessories, etc.









Pillow Bag

Pillow Bag with Hole

Pillow Bag With Label



Gusset Bag



Gusset Bag with Label

**Device pictures:** 

# AUTOMATIC FLOW PACKING MACHINE



3770 mm





Multilingual touch screen



High sensitivity eye sensor



replaceable Ex sack



# electronic control component

# **Machine characteristics**

1[Imported PLC Full computer control system, color touch screen, easy to operate, intuitive and efficient.

2[]servo film transfer system, Imported color code sensor, accurate positioning, Excellent overall performance and beautiful packaging.

3, a variety of Automatic alarm protection functions to reduce loss.

4[Flat cut, engrave cut, join cut It can be achieved by changing tools; Easy

process with soft bags. 5, Bag making equipment can be changed according to customer requirements and specific products.

6 Optional English or other language display screen Easy and simple operation. Both Packaging speed and bag length It can be set in one click.

7 All machines have it CE certification and ROSH certification.

### Our adv