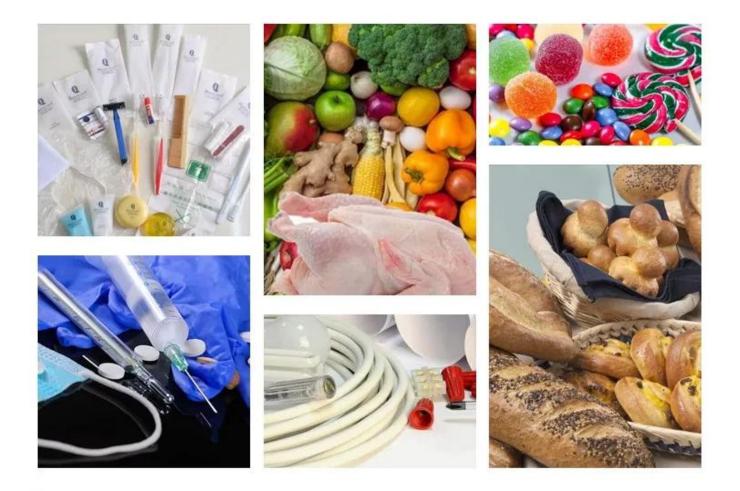

#### **Producer a description**

Automatic flow packing machine is a widely used filling machine.

Suitable for all kinds of product packaging. Including medical supplies, vegetables, meat, baked bread, snacks, desserts, daily necessities, hardware accessories, etc.

Pillow Bag

Pillow Bag with Hole

Pillow Bag With Label

Gusset Bag

Gusset Bag with Label

**Device pictures:** 