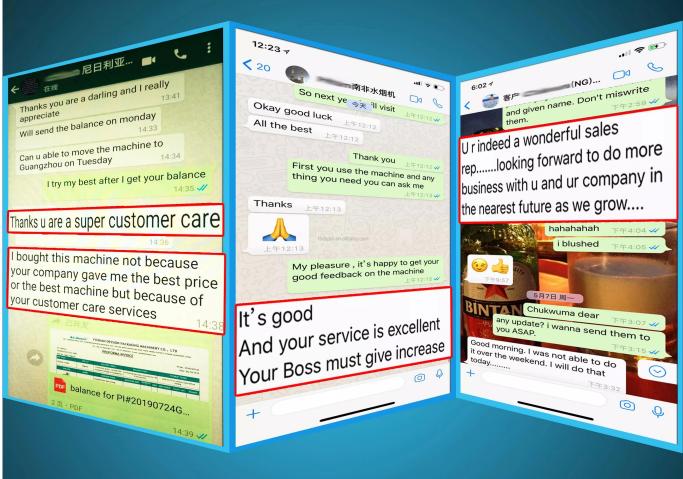

### Our advantages:

Dession has a professional team to provide customers with various packaging solutions.

Fully understanding customers' needs, engineers design the most suitable solution. We have our own processing and assembly workshop, quality inspection and debugging process to ensure the quality of the machine.

After being accepted by the customer, it is packed in international standard wooden cases and shipped.

If customers have any questions while using the machine, we will answer them in time.

Collect Customer Needs