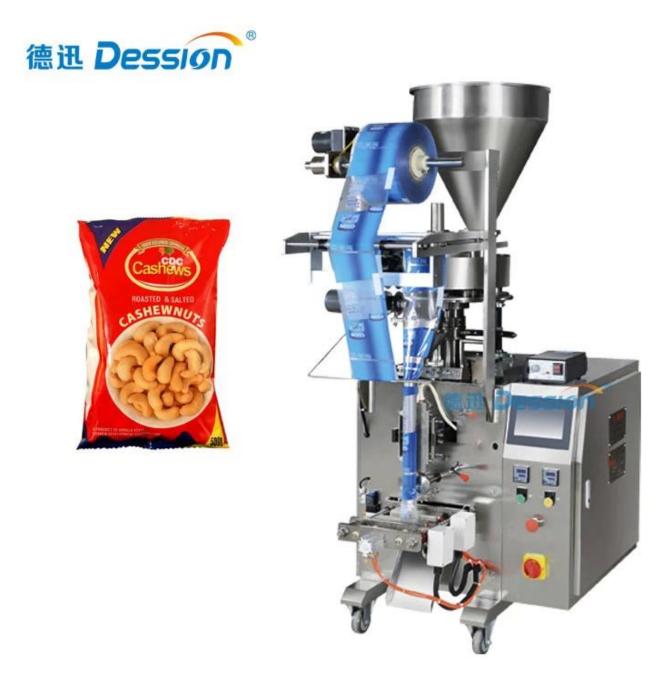

# Fully automatic snack food cashew nut small packing machine

#### Characteristics and role of provider

| 1 | Stainless steel for the whole machine                                    |
|---|--------------------------------------------------------------------------|
| 2 | Advanced and precise bag that makes system errors bag error & lt; 0.5 mm |

| 3 | Equipped with the vibrant Cup measuring device can adjust the capacity of the packaged when the The machine is working, reduces the loss of material and improve productivity. |
|---|--------------------------------------------------------------------------------------------------------------------------------------------------------------------------------|
| 4 | Printing date / batch account, bag-making, filling, sealing, cutting, heating, can<br>be<br>achieve automatically                                                              |
| 5 | Bag making equipment can be changed according to the specific requirement<br>of<br>customers and products for adjust the amount of packaging                                   |

#### Application of the provider:

Suitable for the industries of medicine, food, chemicals and other granular solid materials packaging such as biscuits, peanuts, melon seeds, **rice**, seeds, monosodium glutamate, corn.