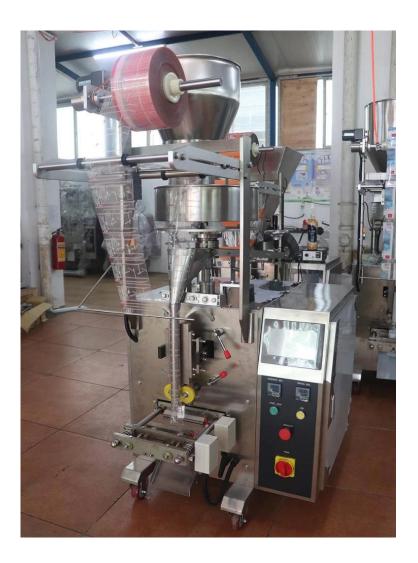

system errors bag error & lt; 0.5 mm |

| 3 | Equipped with the vibrant Cup measuring device can adjust the capacity of the packaged when the The machine is working, reduces the loss of material and improve productivity. |
|---|--------------------------------------------------------------------------------------------------------------------------------------------------------------------------------|
| 4 | Printing date / batch account, bag-making, filling, sealing, cutting, heating, can<br>be<br>achieve automatically                                                              |
| 5 | Bag making equipment can be changed according to the specific requirement<br>of<br>customers and products for adjust the amount of packaging                                   |

#### **Photos Details:**





#### Application of the provider:

Suitable for the industries of medicine, food, chemicals and other granular solid materials packaging such as biscuits, peanuts, melon seeds, **rice**, seeds, monosodium glutamate, corn.



#### **Package of materials**

Laminated film, such as OPP / CPP, OPP / CE, MST / PE / PET / PE.etc



### Shipping:

Upon receipt of payment, delivery date will be 15-30 working days,

By air, by sea or by express (DHL etcetera)

## SHIPMENT











DESSION is a modern packaging equipment solution provider integrating R&D, production and sales. Since the establishment of the company, with the continuous exploration, research and application of advanced technology, the company's development has begun Solle, with an innovative team of professional and technical p