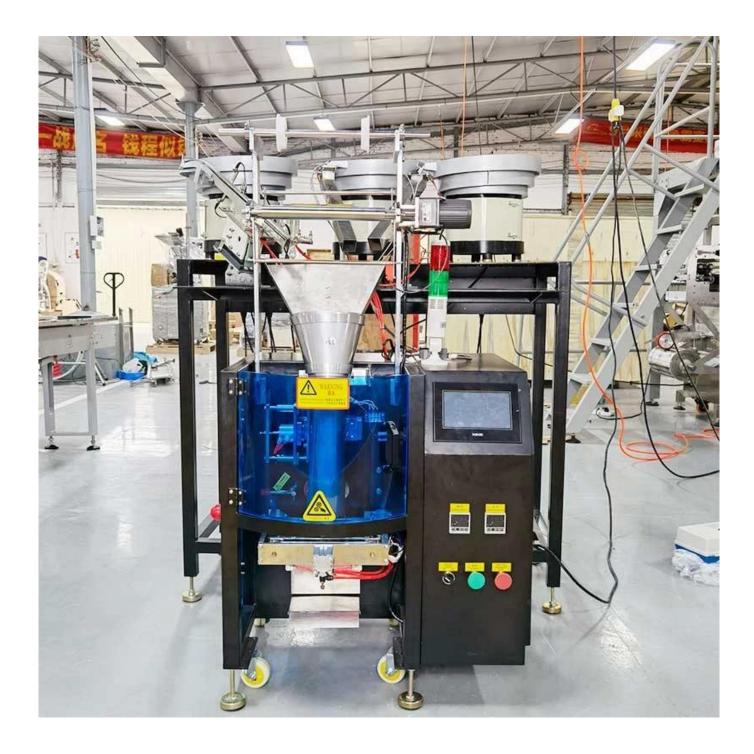

#### **Product specification**

| Model           | DS-320LS+              |
|-----------------|------------------------|
| Packaging speed | 20~60bags/min          |
| Bag length      | 40~200mm               |
| Bag width       | 50~150mm               |
| Machine size    | 1200*680*1650mm(L*W*H) |
| Machine weight  | 350kg                  |
| Machine power   | 220V,50/60HZ,1.2KVA    |