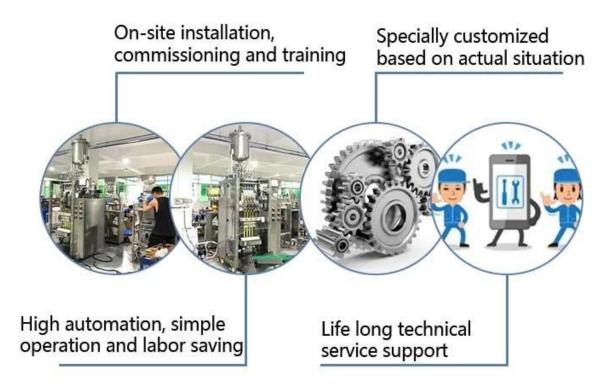

## Our Advantage •

Dession has a professional team to provide customers with various packaging solutions.

Fully understanding the needs of customers, engineers design the most suitable solution.

We have our own processing and assembly workshop and quality inspection and debugging process to ensure the quality of the machine.

After acceptance by the customer, they are packed in international standard woodencases and shipped. If customers have any questions during the use of the machine, we will answer them in time.

- 1. With professional after-sales service team, we can provide you with a satisfied and technical service no matter which country you are in;
- 2. Any videos of packing machine installation, adjusting, setting, maintenance are available for any buyer;
- 3. If you got any problem when using the machine and the videos can not help, our technician will have video chatting with you to fix your problem;