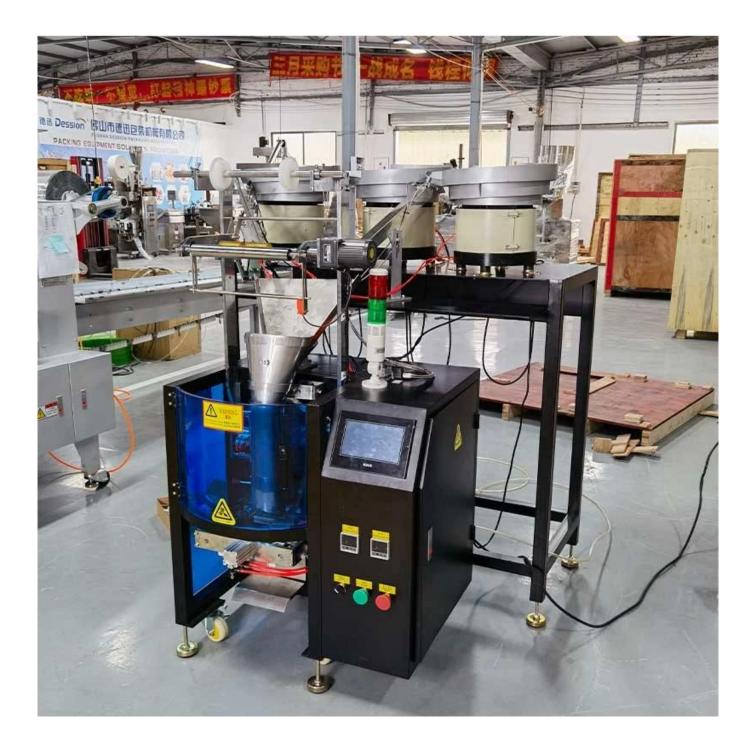

#### Fully automatic three-disc screw counting packing machine Cheap Price

**Detailed Images** 

#### **Product specification**

| Model           | DS-320LS+              |
|-----------------|------------------------|
| Packaging speed | 20~60bags/min          |
| Bag length      | 40~200mm               |
| Bag width       | 50~150mm               |
| Machine size    | 1200*680*1650mm(L*W*H) |
| Machine weight  | 350kg                  |
| Machine power   | 220V,50/60HZ,1.2KVA    |

#### **Product Advantages**

- 1. Consistent output The machine ensures consistent output, ensuring that each package contains the correct number of parts.
- 2. Saves labor costs The automation of counting and packaging processes reduces the need for manual labor, saving labor costs in the long run.
- 3. Increases productivity The high-speed counting and packaging capabilities of the machine increase productivity, allowing manufacturers to produce more products in less time.
- 4. Reduces waste The precise counting and packaging capabilities of the machine reduce waste, minimizing the impact of errors and increasing efficiency.
- 5. Improves accuracy The vibrating plates ensure that each part is counted accurately, improving accuracy and reducing errors.
- 6. Saves time The automated operation of the machine saves time, reducing the time needed for counting and packaging processes.
- 7. Enhances quality control The consistent output of the machine enhances quality control,