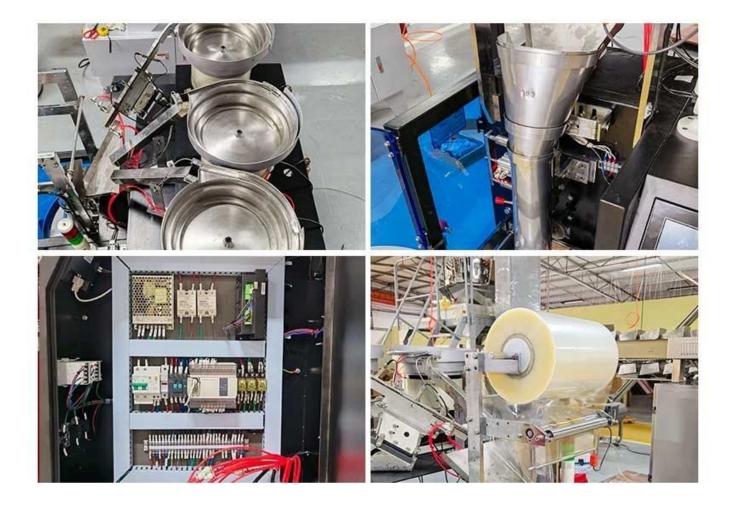

#### Fully automatic three-disc screw counting packing machine Cheap Price

**Detailed Images** 

#### **Product specification**

| Model           | DS-320LS+              |
|-----------------|------------------------|
| Packaging speed | 20~60bags/min          |
| Bag length      | 40~200mm               |
| Bag width       | 50~150mm               |
| Machine size    | 1200*680*1650mm(L*W*H) |
| Machine weight  | 350kg                  |
| Machine power   | 220V,50/60HZ,1.2KVA    |