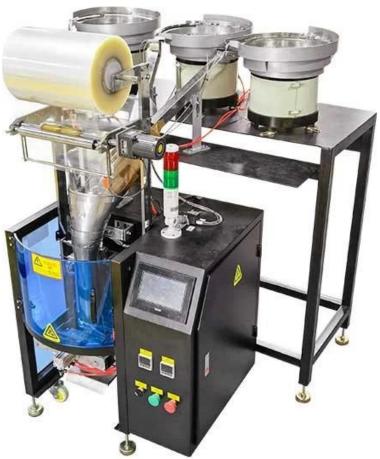

#### **Product specification**

| Model           | DS-320LS+              |
|-----------------|------------------------|
| Packaging speed | 20~60bags/min          |
| Bag length      | 40~200mm               |
| Bag width       | 50~150mm               |
| Machine size    | 1200*680*1650mm(L*W*H) |
| Machine weight  | 350kg                  |
| Machine power   | 220V,50/60HZ,1.2KVA    |