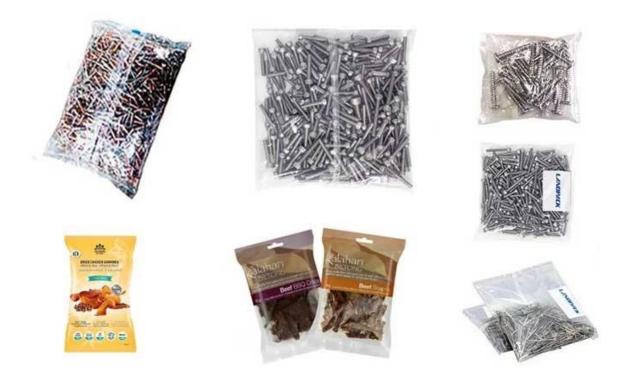

# Contact us

Application

4 side sealed

Back sealed

3 side sealed

Gummy Candy

Candy

Chocolate Bean

Pill

Hardware