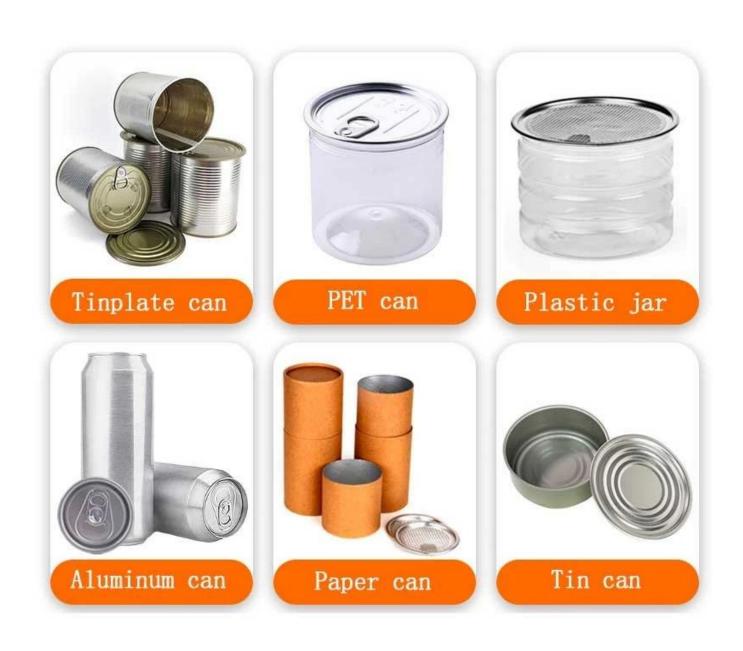

# Fully sealed capping packaging aluminum can capping machine in stock





# INTRODUCE

This machine is equipped with electromagnetic clutch and

electromagnetic brake. With the logic circuit electrical design, it can automatically identify normal or fault conditions, and only allows cans and lids to pass through the rolling sealing mechanism smoothly. Multilayer safety protection devices ensure safe operation of the equipment.

## < APPLICATION SCENARIOS >>



# < MACHINE ADVANTAGES >

- 1. Small size, light weight, can be used in elevators, no site restrictions
- 2. 220V power supply, low voltage requirement
- 3. Innovative integrated mold design, the machine can be customized according to the product shape
- 4. Imported high-grade electrical and gas components, low failure rate, stable and durable machinery
- 5. The optional printing system is a single separation system and can be matched according to production requirements.
- 6. There are two modes: manual and automatic operation.
- 7. The mechanical structure is made of stainless steel and aluminum alloy with anti-rust treatment to meet food hygiene requirements.
- 8. The outer cover and main parts of this machine are made of 304# stainless steel

CONTACT NOW Jim

# DETAIL





### Contro