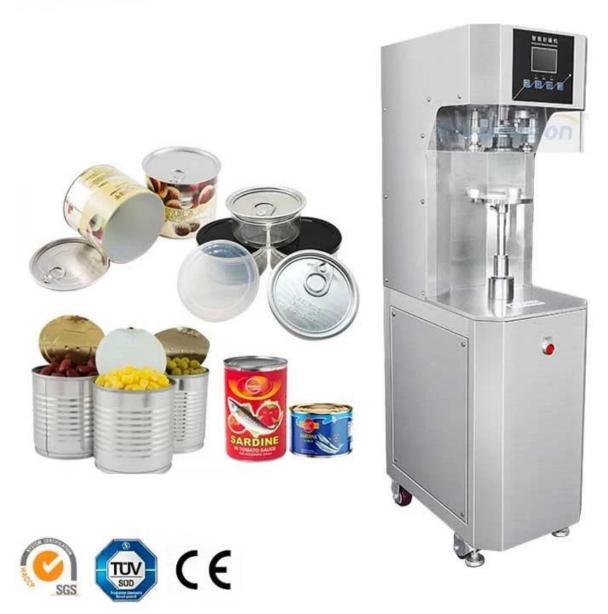

# Fully sealed capping packaging aluminum can capping machine in stock

## < APPLICATION SCENARIOS >>

# INTRODUCE

This machine is equipped with electromagnetic clutch and

electromagnetic brake. With the logic circuit electrical design, it can automatically identify normal or fault conditions, and only allows cans and lids to pass through the rolling sealing mechanism smoothly. Multilayer safety protection devices ensure safe operation of the equipment.