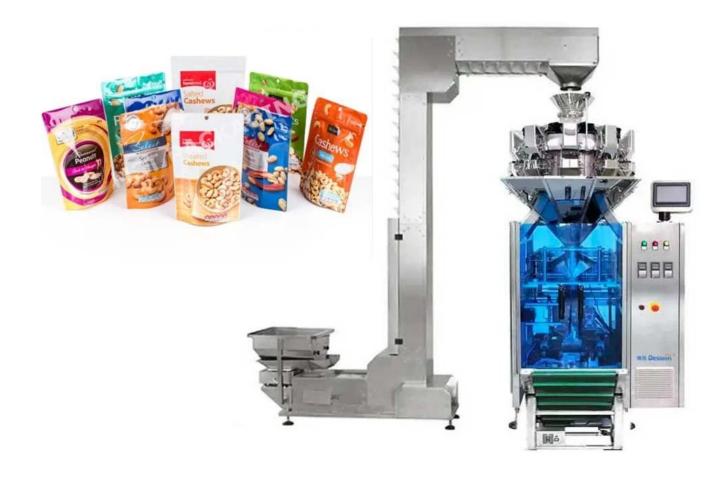

### **INTRODUCE**

Automatic VFFS mixed nut integrated weighing and packaging machine is specially designed for packaging granular materials. This unit is

equipped with a linear or multi-head weighing machine, which can package various granules and is widely used in biscuits, potato chips, nuts, coffee beans, Fried peas, Trail Mix, Roasted snacks, bear biscuits, seeds, baked goods, rice, cereals, beans and bulk foods.

### < APPLICATION SCENARIOS >>

### < MACHINE ADVANTAGES >

- 1. Famous brand PLC control system, wide version touch screen, convenient to operate.
- 2. Servo film pulling system, Pneumatic horizontal sealing.
- 3. Perfect alarm system to reduce waste;
- 4. It can complete feeding, measuring, filling, sealing, date printing, charging (exhausting), counting, and finished product delivery when it is equipped with feeding and measuring equipment;
- 5. The way of bag making: The machine can make pillow-type bags, standing-bevel bags, punch bags, or anything else according to the customer's requirements.
- 6. With a 3 servo-motor controlled, mechanical horizontal system, the machine is more stable and faster than the normal one with a pneumatic system controlled.