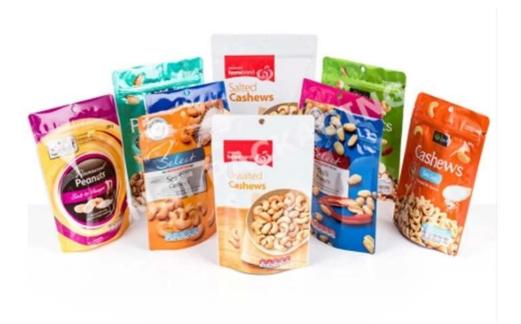

### **INTRODUCE**

Automatic VFFS mixed nut integrated weighing and packaging machine is specially designed for packaging granular materials. This unit is

equipped with a linear or multi-head weighing machine, which can package various granules and is widely used in biscuits, potato chips, nuts, coffee beans, Fried peas, Trail Mix, Roasted snacks, bear biscuits, seeds, baked goods, rice, cereals, beans and bulk foods.

### < APPLICATION SCENARIOS >>