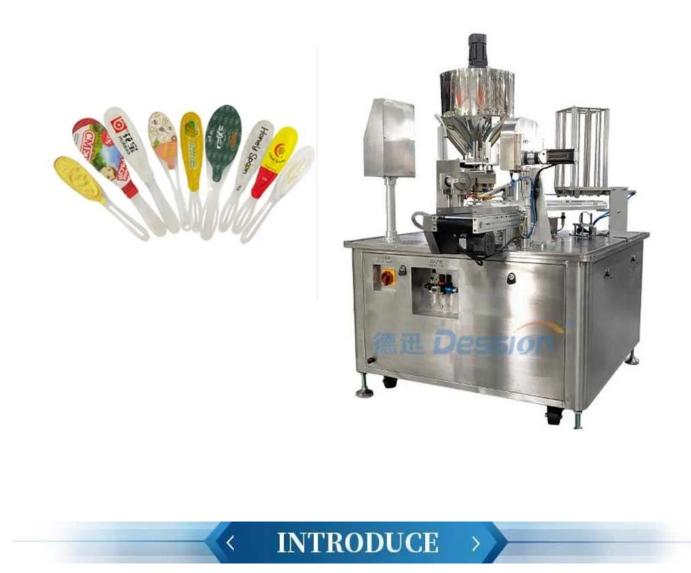

#### GMP certified liquid honey filling machine | 316L stainless steel full contact surface

The whole body of the machine is made of stainless steel. It is suitable for

packing honey spoon, can automatically complete filling, lid feeding, sealing and spoons output. The machine has many advantages, such as intelligent digital temperature control system, with high seal strength, good sealing effect, low failure rate. It is the preferred business automation production product.

# < MACHINE ADVANTAGES >

1. Digital screen display with numerical setting and flexible operation.

2. Imported PLC control system and color touching screen, easy operation.

3. Imported film driving system and color sensor enable accurate position.

4. PID independent control of temperature, more suitable for different packaging material.

- 5. Multiple automatic alarming functions, maximum deduction the loss.
- 6. Dual encoders enable more stable performance.