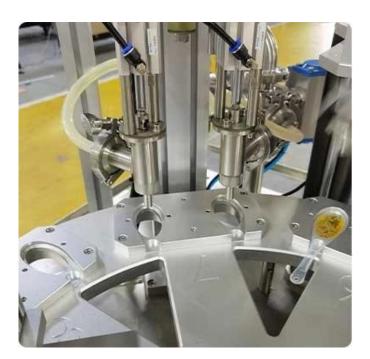

#### Device

The customized high-precision pneumatic metering and filling device has a special retraction device to ensure the accuracy of honey metering and filling. The range of filling can be set on the machine, and the operation is simple.