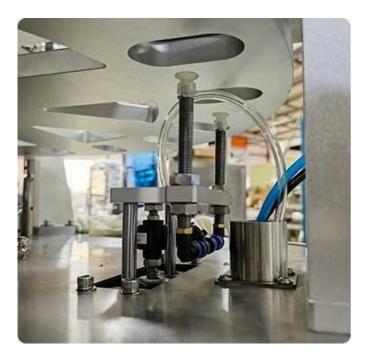

#### **Spoon Film Heat Sealing Device**

The honey spoon heat sealing device controlled by the intelligent temperature control system can set the temperature according to the material of the film, and perfectly complete the sealing process of the capsule.