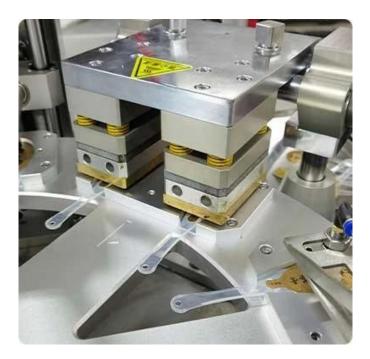

#### Automatic spoon dropping system

Mainly completed by the pneumatic device, the system consists of pneumatic components, Storage spoon rack and other components; by the template to stop when the signal is sent to the bottom at the same time the suction spoon synchronization control action to complete. Stable and efficient.