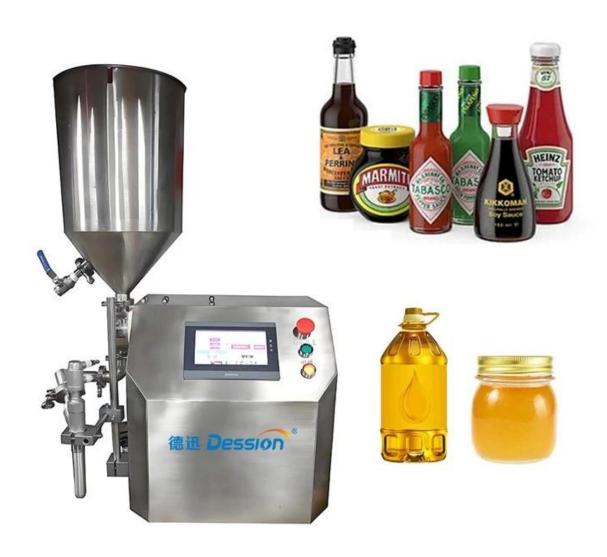

## **INTRODUCE**

The GMP compliant rotary pump filler is specially designed for high-

viscosity and particle-containing liquids. It adopts a three-blade rotary pump structure to achieve pulsation-free, low-shear filling with an accuracy of plus or minus 1%. It is suitable for creams, jams, ointments and other products. Equipped with a PLC intelligent control system, it supports one-button switching of 100-1000ml capacity, equipped with a drip-proof nozzle and a quick-release cleaning structure, and meets GMP standards. It is widely used in small-batch production in the cosmetics, food, and pharmaceutical industries,  $1000 \sim 2000$  per hour, taking into account high precision and hygiene requirements. It is an ideal equipment for R&D trial production and flexible production.

## < APPLICATION SCENARIOS >>

## < MACHINE ADVANTAGES >

Three-leaf pump conquers granular paste, pulsation-free 0 damage filling Intelligent precision center, ±1% error, 100-1000ml cut in seconds Quick disassembly anti-pollution system, GMP cleaning completed in 30 minutes