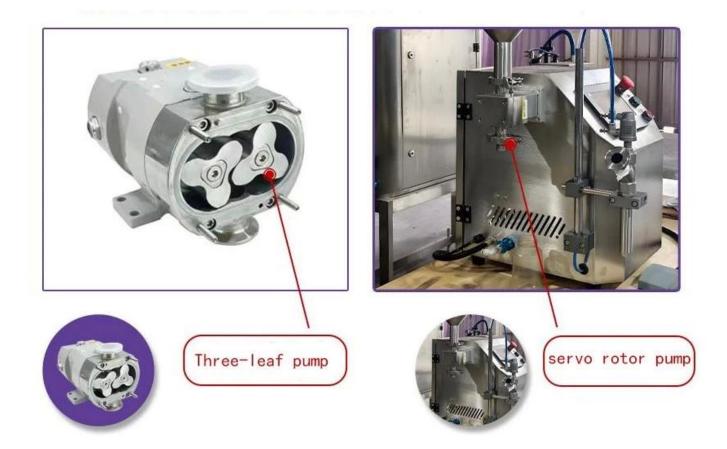

## < MACHINE ADVANTAGES >

Three-leaf pump conquers granular paste, pulsation-free 0 damage filling Intelligent precision center, ±1% error, 100-1000ml cut in seconds Quick disassembly anti-pollution system, GMP cleaning completed in 30 minutes

## **DETAIL**