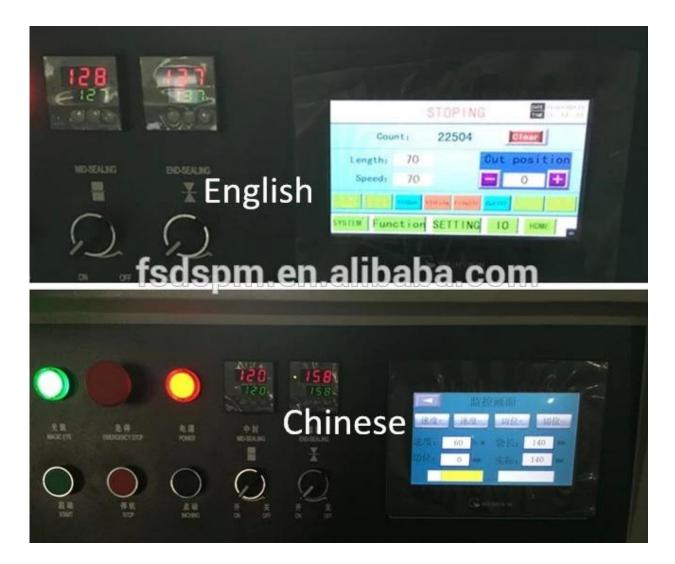

## **English and Chinese touch screen**

High sensitivity photoelectric color tracking and digital input cutting position get more precision