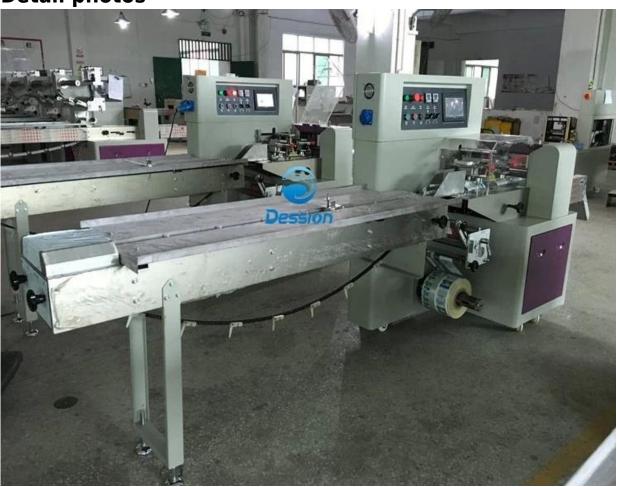

## Biscuit/small rotary bread Food packaging Machine

## **Function and Features**

- 1 Double inventors allow easy and soft cutting of bag/pouch/pouch.
- Diagnosis of self failure, clear failure display; Positioned stop function, no knife pasted and waste packing materials.
- High sensitivity photoelectric eye color tracing, numerical input of cutting sealing position for extra precision.
- The alternative sealing device allows for firmer sealing and reduces film loss

## **Detail photos**



## **English and Chinese touch screen**



High sensitivity photoelectric color tracking and digital input cutting position get more precision



# **Application**

Packing of various types of ordinary objects like food, medicines, daily appliances, metals, industrial parts and etc



# **Our company**









#### **Corporate Mission:**

- Gather industry advantages, create quality products, and serve all customers!
- Integrated high-end people; Advanced technology research; Promote the industry
  Progress

### **CORPRACIÓN Objective:**

• Be the world class packaging machine supplier.

#### **Business philosophy**

- Research technologies meticulously, honestly respecting the
- Whole Industries Service!

#### **Our service**

- 1. With professional after-sales service team, we can pro