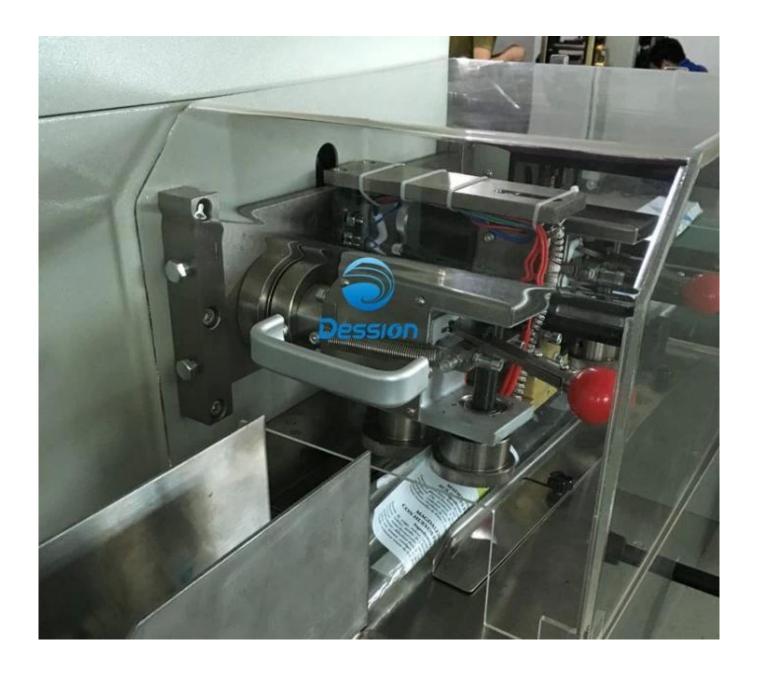

## **Function and Features**

- 1 Double inventors allow easy and soft cutting of bag/pouch/pouch.
- Diagnosis of self failure, clear failure display; Positioned stop function, no knife pasted and waste packing materials.
- High sensitivity photoelectric eye color tracing, numerical input of cutting sealing position for extra precision.
- The alternative sealing device allows for firmer sealing and reduces film loss