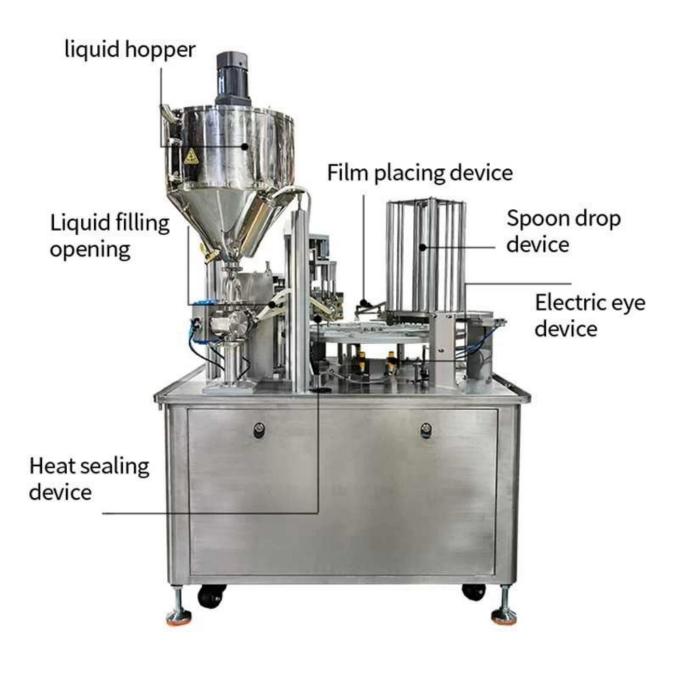

# < MACHINE DETAIL MARKINGS >

#### **Spoon Film Heat Sealing Device**

The honey spoon heat sealing device controlled by the intelligent temperature control system can set the temperature according to the material of the film, and perfectly complete the sealing process of the capsule.

## Device

The customized high-precision pneumatic metering and filling device has a special retraction device to ensure the accuracy of honey metering and filling. The range of filling can be set on the machine, and the operation is simple.

## **Electric eye device**

There will be no filling when there is no cup, and an alarm will sound.

### Automatic spoon dropping system

Mainly completed by the pneumatic device, the system consists of pneumatic components, Storage spoon rack and other components; by the template to stop when the signal is sent to the bottom at the same time the suction spoon synchronization control action to complete. Stable and efficient.