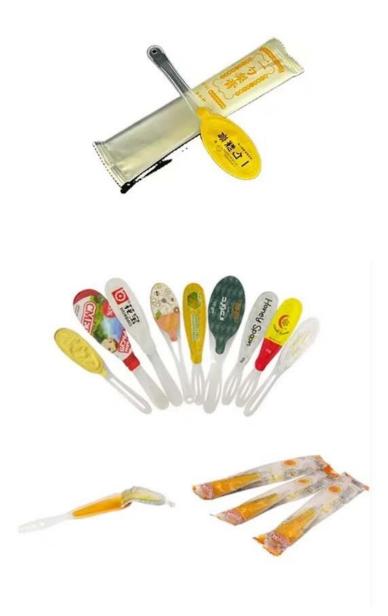

Green and energy-saving honey bar packaging system | 40% power saving + compatible with biodegradable films

The whole body of the machine is made of stainless steel. It is suitable for

packing honey spoon, can automatically complete filling, lid feeding, sealing and spoons output. The machine has many advantages, such as intelligent digital temperature control system, with high seal strength, good sealing effect, low failure rate. It is the preferred business automation production product.