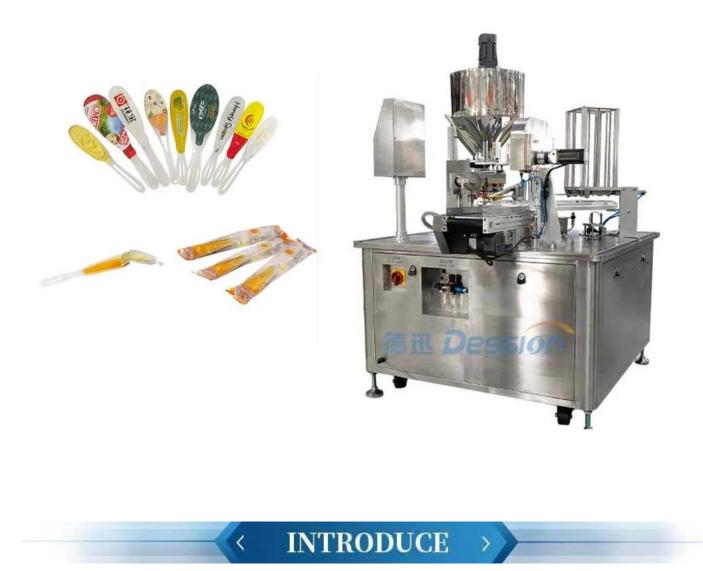

Green and energy-saving honey bar packaging system | 40% power saving + compatible with biodegradable films

The whole body of the machine is made of stainless steel. It is suitable for

packing honey spoon, can automatically complete filling, lid feeding, sealing and spoons output. The machine has many advantages, such as intelligent digital temperature control system, with high seal strength, good sealing effect, low failure rate. It is the preferred business automation production product.

# < MACHINE ADVANTAGES >

1. Digital screen display with numerical setting and flexible operation.

2. Imported PLC control system and color touching screen, easy operation.

3. Imported film driving system and color sensor enable accurate position.

4. PID independent control of temperature, more suitable for different packaging material.

- 5. Multiple automatic alarming functions, maximum deduction the loss.
- 6. Dual encoders enable more stable performance.