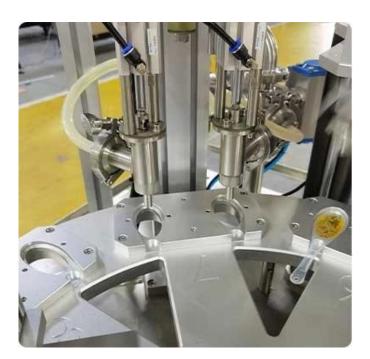

**Pneumatic Metering Filling** 

## Device

The customized high-precision pneumatic metering and filling device has a special retraction device to ensure the accuracy of honey metering and filling. The range of filling can be set on the machine, and the operation is simple.

## **Electric eye device**

There will be no filling when there is no cup, and an alarm will sound.