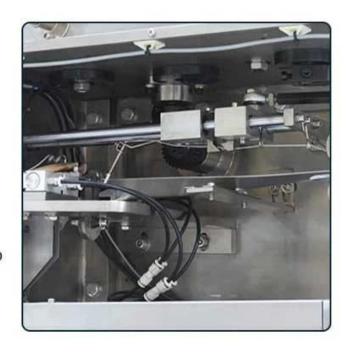

# 05 MECHANICAL ARM

Clamp the finished inner bagand put it into the outer bag.

# 06 CONTROL PANEL

Intelligent control panel, easy to operate, precise control, safe and convenient