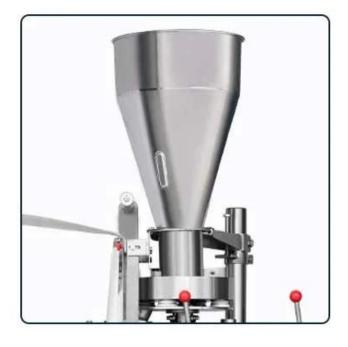

## 01 **FEEDING HOPPER**

Stainless steel 304 material. Food grade, smooth surface. Big capacity