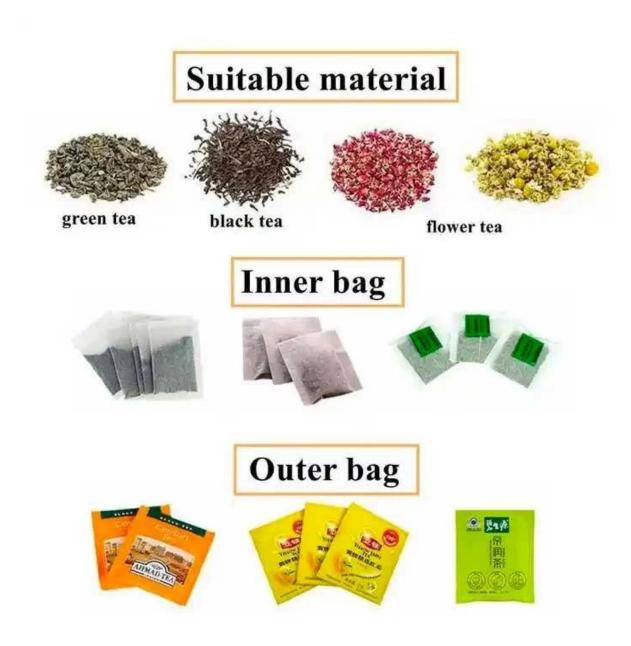

### Health Tea Packing Machine Tea Bag Machine Manufacturer in China





#### INTRODUCE

Multiple metering modes for granular and powdery tea types
High-speed continuous operation over extended shifts
Embossed roller sealing improves bag look and tightness
Compact frame design, easy to maintain and install

#### < APPLICATION SCENARIOS >







Filter paper



Cotton



Composite film

#### < MACHINE ADVANTAGES >

Ideal for health-product lines and wellness brands

Lowers labor cost and streamlines operations

Enables standardized, large-batch output for fast delivery

Supports multilingual HMI for export-ready deployment

Factory-direct pricing with responsive after-sales service



#### MACHINE DETAIL MARKINGS > )

### **MACHANICAL STRUCTURE**





## 01 **FEEDING HOPPER**

Stainless steel 304 material. Food grade, smooth surface. Big capacity

## 02 **FEEDING TRAY**

Messuring cup type design is tomake the feeding evenly. Moreover, the feeding speed isvery fast.





## 03

#### LINE FEEDING

Combine label with rope byheating, then convey the finishedline to the inner bag and hot seathem together.

# 04 INNER PACKING

Th