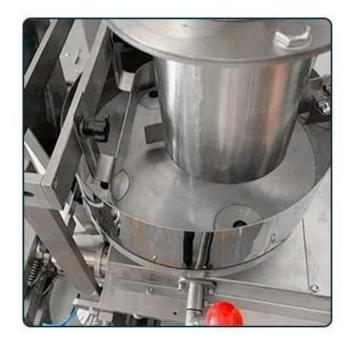

## 01 **FEEDING HOPPER**

Stainless steel 304 material. Food grade, smooth surface. Big capacity

## 02 **FEEDING TRAY**

Messuring cup type design is tomake the feeding evenly. Moreover, the feeding speed isvery fast.