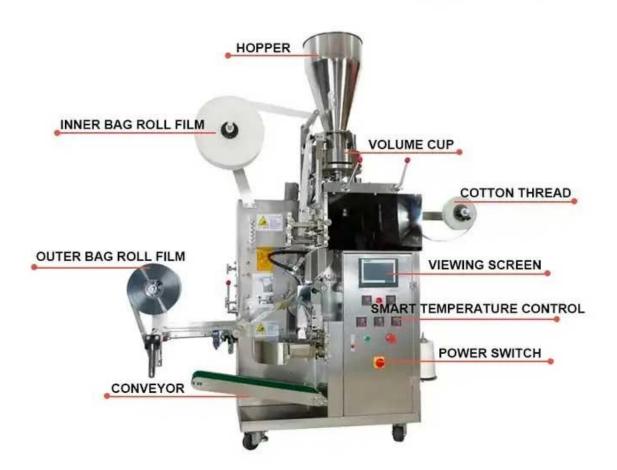

### **MACHANICAL STRUCTURE**

## 01 **FEEDING HOPPER**

Stainless steel 304 material. Food grade, smooth surface. Big capacity

## 02 **FEEDING TRAY**

Messuring cup type design is tomake the feeding evenly. Moreover, the feeding speed isvery fast.

## 03

#### LINE FEEDING

Combine label with rope byheating, then convey the finishedline to the inner bag and hot seathem together.

# 04 INNER PACKING

This part makes inner bag, fill in raw materials and hot seal theline in the top of the bag

# 05 MECHANICAL ARM

Clamp the finished inner bagand put it into the outer bag.

# 06 CONTROL PANEL

Intelligent control panel, easy to operate, precise control, safe and convenient