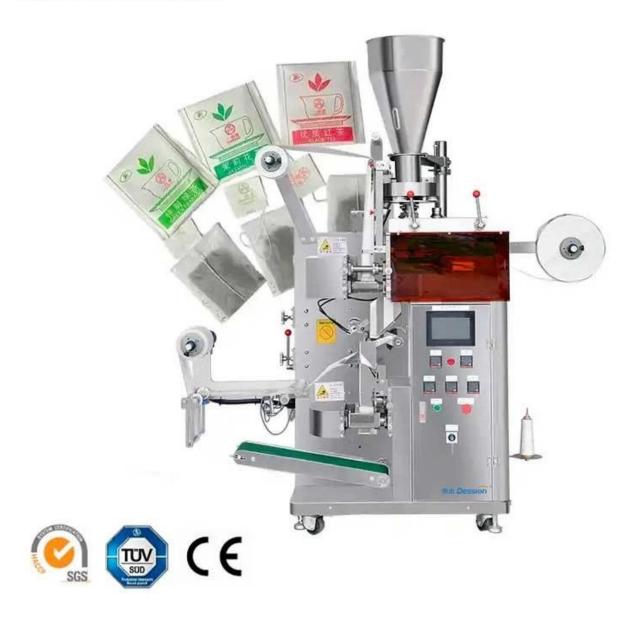

### Health Tea Packing Machine Tea Bag Machine Manufacturer in China

#### INTRODUCE

Multiple metering modes for granular and powdery tea types
High-speed continuous operation over extended shifts
Embossed roller sealing improves bag look and tightness
Compact frame design, easy to maintain and install

### **MACHANICAL STRUCTURE**

## 01 **FEEDING HOPPER**

Stainless steel 304 material. Food grade, smooth surface. Big capacity

## 02 **FEEDING TRAY**

Messuring cup type design is tomake the feeding evenly. Moreover, the feeding speed isvery fast.

#### LINE FEEDING

Combine label with rope byheating, then convey the finishedline to the inner bag and hot seathem together.

# 04 INNER PACKING

This part makes inner bag, fill in raw materials and hot seal theline in the top of the bag

# 05 MECHANICAL ARM

Clamp the finished inner bagand put it into the outer bag.

# 06 CONTROL PANEL

Intelligent control panel, easy to operate, precise control, safe and convenient