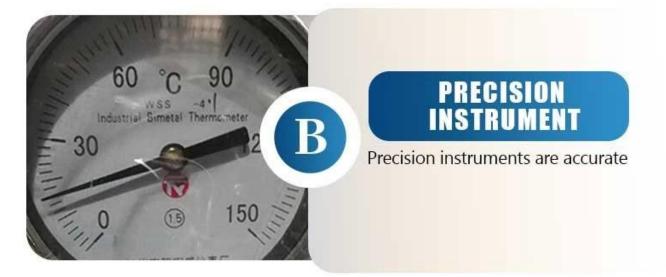

## CONCENTRATION TANK

Automatic constant temperature, 30-100 degrees arbitrary adjustment