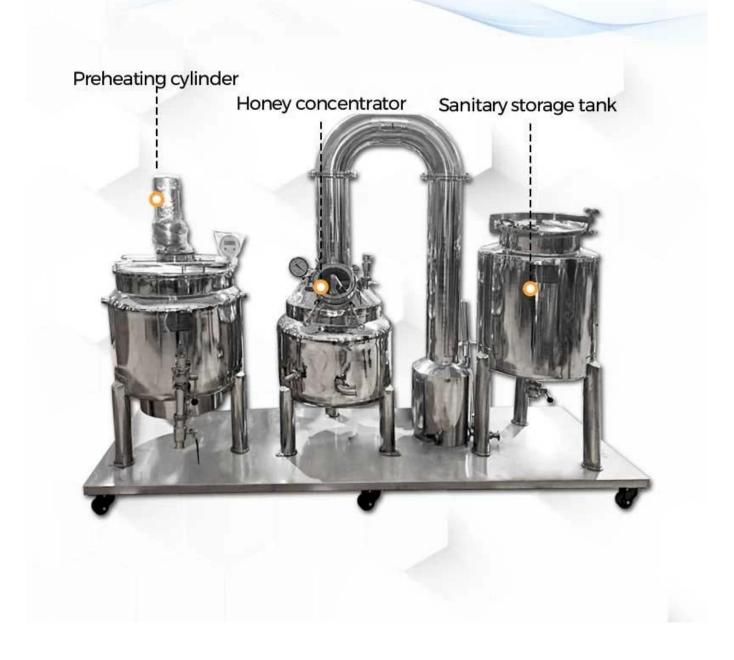

# < MACHINE DETAIL MARKINGS > >

# VISUAL 24V LIGHT SIGHT MIRROR

Food grade, easy to clean.

## CONCENTRATION TANK

Automatic constant temperature, 30-100 degrees arbitrary adjustment

# INLET AND OUTLET VALVE

Sanitary stainless steel quick-install butterfly valve and ball valve optional