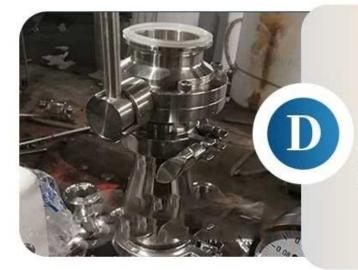

# < MACHINE DETAIL MARKINGS > >

# VISUAL 24V LIGHT SIGHT MIRROR

Food grade, easy to clean.

## CONCENTRATION TANK

Automatic constant temperature, 30-100 degrees arbitrary adjustment

# INLET AND OUTLET VALVE

Sanitary stainless steel quick-install butterfly valve and ball valve optional