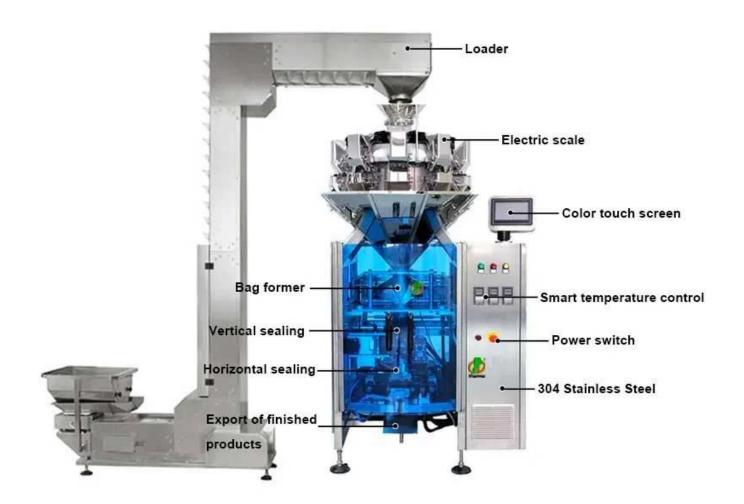

# MACHINE DETAIL MARKINGS > )

#### Film loader

Servo film-pulling and film-loading assembly, with the dancing arm moving up and down, realizing dynamic control of the film tension. The film travels above the eye-mark sensor, realizing precise film tracking and positioning.

**Bag former** 

Drawn down by servo drive friction

pull-down belt, packing film enters the bag former, realizing nice and neat packaging performance. With a user-friendly design, changing the bag former for different film widths is easy.

**End sealing assembly** 

With independent temperature control, the servo control end sealing jaws move in open-close motion. Heated sealing jaws will simultaneously make the top seal of one bag and the bottom seal of the next bag. Then, the Finished pillow bag will be discharged.

### **Intuitive HMI display**

Different settings for set up, commissioning, daily operation and maintenance can be conducted via the touch screen. With the memory function, it is easy for different packing sizes to change over.