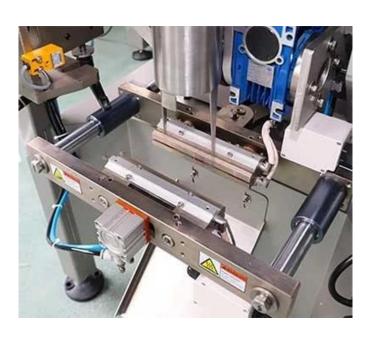

# MACHINE DETAIL MARKINGS > )

#### Film loader

Servo film-pulling and film-loading assembly, with the dancing arm moving up and down, realizing dynamic control of the film tension. The film travels above the eye-mark sensor, realizing precise film tracking and positioning.

**Bag former** 

Drawn down by servo drive friction

pull-down belt, packing film enters the bag former, realizing nice and neat packaging performance. With a user-friendly design, changing the bag former for different film widths is easy.

**End sealing assembly** 

With independent temperature control, the servo control end sealing jaws move in open-close motion. Heated sealing jaws will simultaneously make the top seal of one bag and the bottom seal of the next bag. Then, the Finished pillow bag will be discharged.