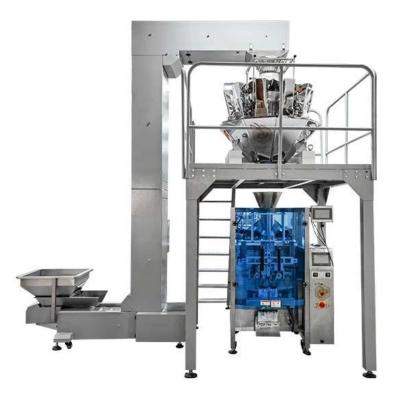

### < MACHINE ADVANTAGES >>

- 1. Vibration feeder (Stainless steel), volume 300 L
- 2. Z-shape Bucket elevator (Stainless steel), Bucket volume 1.8 L, Capacity 4-6.5 m3/H
- 3. Working platform (Stainless steel), Size: 2000x2000x1000 mm
- 4. Multi-head weigher 10-head, Hopper: 1.6 L, Hopper with dimpled surface
- 5. High-speed vertical form fill and seal machine TY-H-420 Speed up to 80 bags/min (to make empty bags)

Bag size: W 50-230 mm, L 60-200 mm

Speed: 60BPM

Control system: PLC with touchscreen interface

Packing materials: Any heat-melt-cut sealing materials such as

BOPP, OPP/PE etc.

With Gusseted device

- 6. Output conveyor 18" (Stainless steel) 400 mm dinitrogen machine
- 7. It can stock ten disposals, and it is simple to change variety.
- 8. Sever motor drawing film, position accurately.

- 9. Temperature independent control system, precision gets to  $\pm 1^{\circ}$ C.
- 10. Horizontal, vertical temperature control, suitable for various complex PE film packing materials.