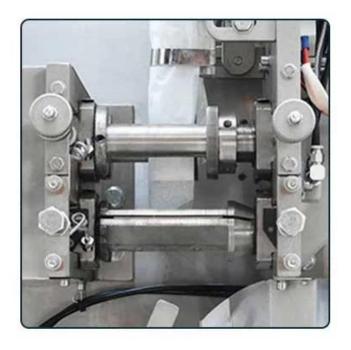

## < MACHINE DETAIL MARKINGS >

### LINE FEEDING

Combine label with rope byheating, then convey the finishedline to the inner bag and hot seathem together.