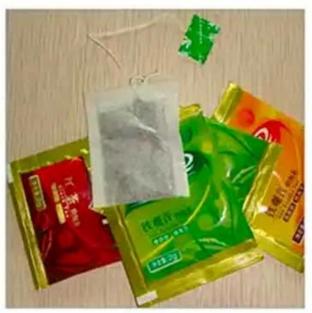

### **Herbal Tea Bag Packing Machine Factory Direct from China**











# INTRODUCE

Designed for herbal, cooling, and wellness teas

Smart touch panel for intuitive operation and easy training

Servo motor + PID temp control ensures high sealing quality

Simultaneous inner and outer bag forming saves labor and time

Compatible with various packaging materials for brand diversity

# < APPLICATION SCENARIOS >>











# < MACHINE ADVANTAGES >

Adapts easily to different tea textures, enabling flexible production

Enhances packaging uniformity for retail and e-commerce

Improves hygiene by minimizing manual handling

Compact design ideal for small-scale factories



## < MACHINE DETAIL MARKINGS >

# **MACHANICAL STRUCTURE**





# 01 **FEEDING HOPPER**

Stainless steel 304 material. Food grade, smooth surface. Big capacity

# 02 **FEEDING TRAY**

Messuring cup type design is tomake the feeding evenly. Moreover, the feeding speed isvery fast.





# 03

### LINE FEEDING

Combine label with rope byheating, then convey the finishedline to the inner bag and hot seathem together.

# 04 INNER PACKING

This part makes inner bag, fill in raw materials and hot seal theline in the top of the bag





# 05 MECHAN