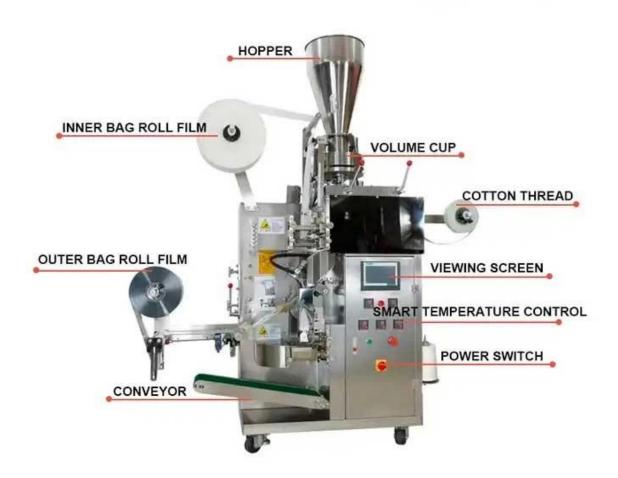

### **Herbal Tea Bag Packing Machine Factory Direct from China**











# INTRODUCE

Designed for herbal, cooling, and wellness teas

Smart touch panel for intuitive operation and easy training

Servo motor + PID temp control ensures high sealing quality

Simultaneous inner and outer bag forming saves labor and time

Compatible with various packaging materials for brand diversity

# < APPLICATION SCENARIOS >>











# < MACHINE ADVANTAGES >

Adapts easily to different tea textures, enabling flexible production

Enhances packaging uniformity for retail and e-commerce

Improves hygiene by minimizing manual handling

Compact design ideal for small-scale factories



## < MACHINE DETAIL MARKINGS >

# **MACHANICAL STRUCTURE**





# 01 **FEEDING HOPPER**

Stainless steel 304 material. Food grade, smooth surface. Big capacity

# 02 **FEEDING TRAY**

Messuring cup type design is tomake the feeding evenly. Moreover, the feeding speed isvery fast.





# 03

### LINE FEEDING

Combine label with rope byheating, then convey the finishedline to the inner bag and hot seathem together.

# 04 INNER PACKING

This part makes inner bag, fill in raw materials and hot seal theline in the top of the bag





# 05 MECHANICAL ARM

Clamp the finished inner bagand put it into the outer bag.

# 06 CONTROL PANEL

Intelligent control panel, easy to operate, precise control, safe and convenient







#### FOSHAN DESSION PACKAGING MACHINERY CO., LTD.

Foshan Dession Packaging Machinry o, Ltd. is ocated in China Machinery Center, Nanhai