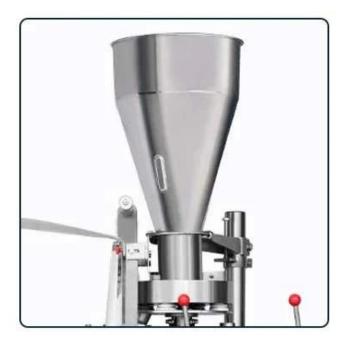

# 01 **FEEDING HOPPER**

Stainless steel 304 material. Food grade, smooth surface. Big capacity