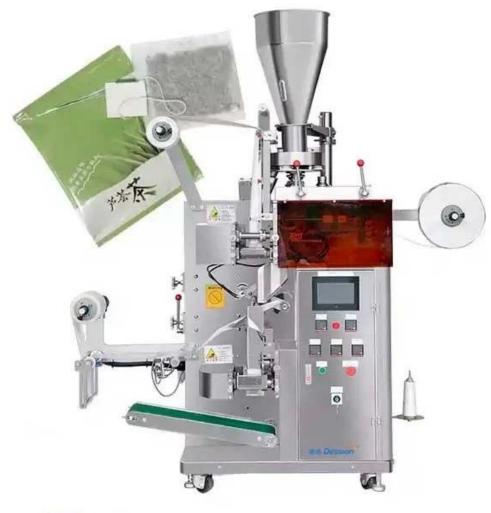

# **MACHANICAL STRUCTURE**

# 01 **FEEDING HOPPER**

Stainless steel 304 material. Food grade, smooth surface. Big capacity

# 02 **FEEDING TRAY**

Messuring cup type design is tomake the feeding evenly. Moreover, the feeding speed isvery fast.

# 03

### LINE FEEDING

Combine label with rope byheating, then convey the finishedline to the inner bag and hot seathem together.

# 04 INNER PACKING

This part makes inner bag, fill in raw materials and hot seal theline in the top of the bag

# 05 MECHANICAL ARM

Clamp the finished inner bagand put it into the outer bag.

# 06 CONTROL PANEL

Intelligent control panel, easy to operate, precise control, safe and convenient