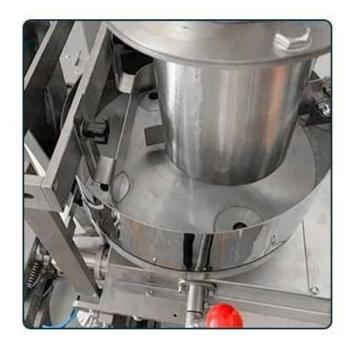

# 02 **FEEDING TRAY**

Messuring cup type design is tomake the feeding evenly. Moreover, the feeding speed isvery fast.