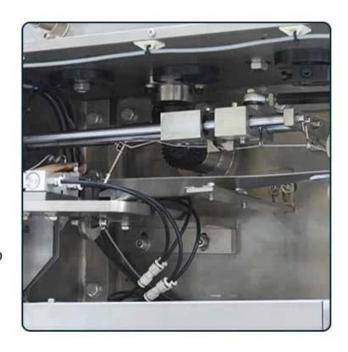

# **MACHANICAL STRUCTURE**

# 04 INNER PACKING

This part makes inner bag, fill in raw materials and hot seal theline in the top of the bag