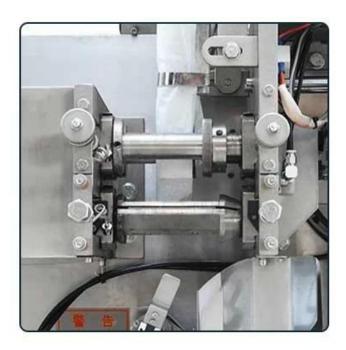

## < MACHINE DETAIL MARKINGS >

### LINE FEEDING

Combine label with rope byheating, then convey the finishedline to the inner bag and hot seathem together.