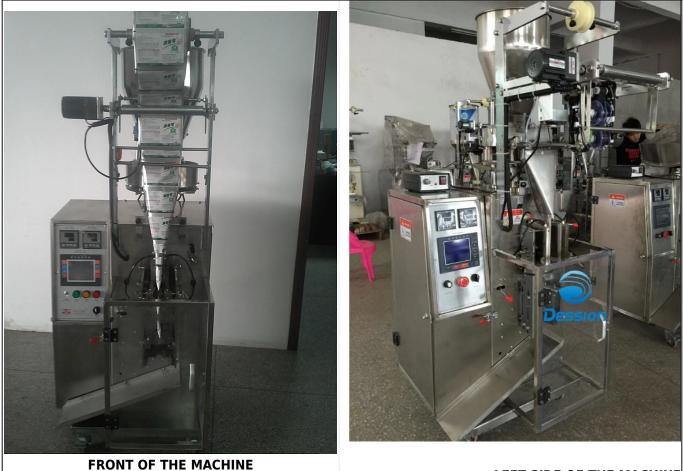

### **Machine Details**

LEFT SIDE OF THE MACHINE

Dession automatic packaging machine

Same 304# stainless steel material, Our Dession, offer you 360° different surface treatment