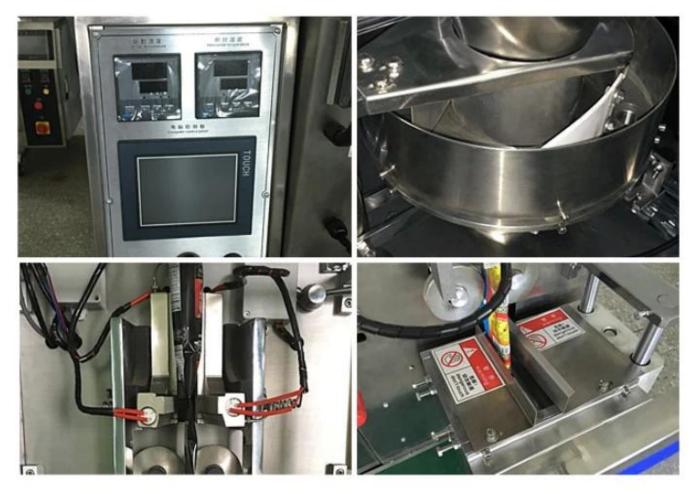

### **Machine Details**

LEFT SIDE OF THE MACHINE

Dession automatic packaging machine

Same 304# stainless steel material, Our Dession, offer you 360° different surface treatment