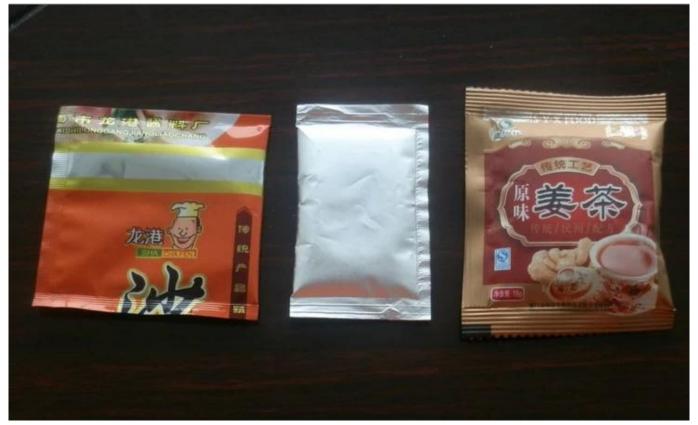

#### Application

**Dession vertical packaging machine** widely applied for food, industries, chemicals, granules, nuts, corns, popcorns, seeds, dried, desiccant, rice, tea, coffee, candies, shrimp bars and etc.

#### **Package Materials**

Packaging material can be PE/polyethylene,PE/aluminum plating, pet/PE, pp, and other heat sealing packaging materials, etc. (Film thickness: 4C - 12C)