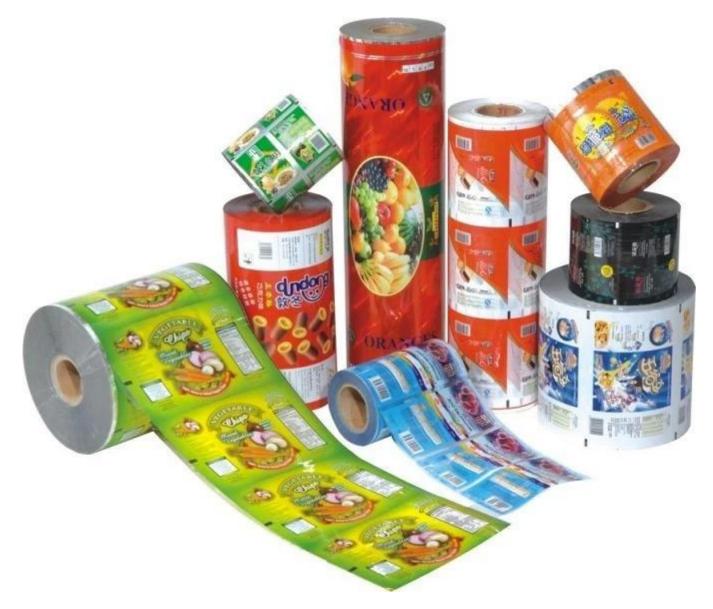

#### **Package Materials**

Packaging material can be PE/polyethylene,PE/aluminum plating, pet/PE, pp, and other heat sealing packaging materials, etc. (Film thickness: 4C - 12C)