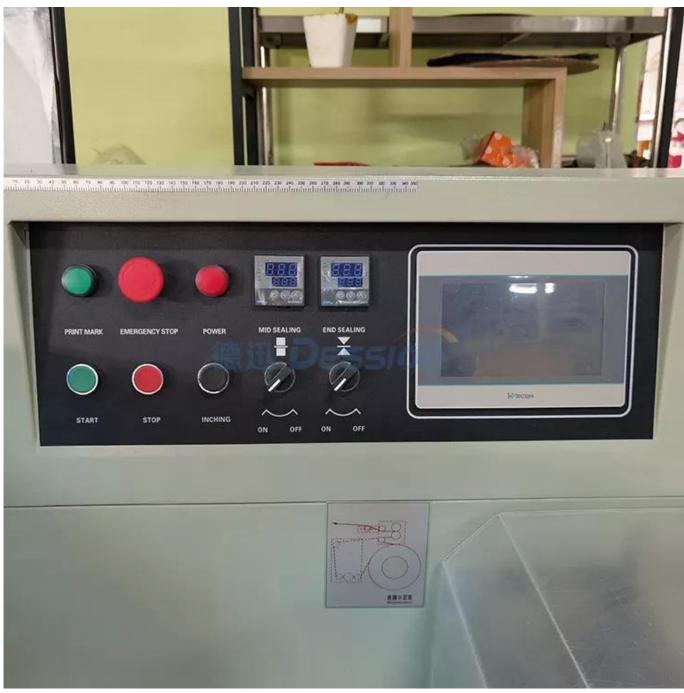

# **Control System**

# **Machine Characteristics**

1[Imported PLC full computer control system, color touch screen, easy to operate, intuitive and efficient.

2[Impoted servo film transport system, imported color code sensor, accurate positioning,

excellent overall performance and beautiful packaging.

3 A variety of automatic alarm protection functions to minimize losser.

4[Flat cutting, pattern cutting, linking cutting can be realized by changing the tools; easy operation with smooth bags. 5[Bag-making equipment can be changed according to specific requirement of customers and products.

6<sup>O</sup>Optional English or other languages screen display, easy and simple operation. Both packaging speed and bag length can be set with one click. 7<sup>O</sup>All machines have CE certification and ROSH certificate.