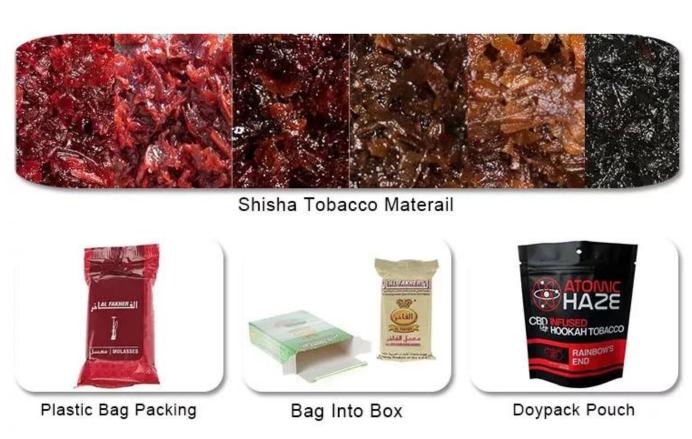

## **Product Description**

Dession shisha tobacco packing machine applicable for something stick like shisha , tobacco , hookah and so on.

Cellophane & Tear Line Wrap

Big Box

**Bottle Packing** 