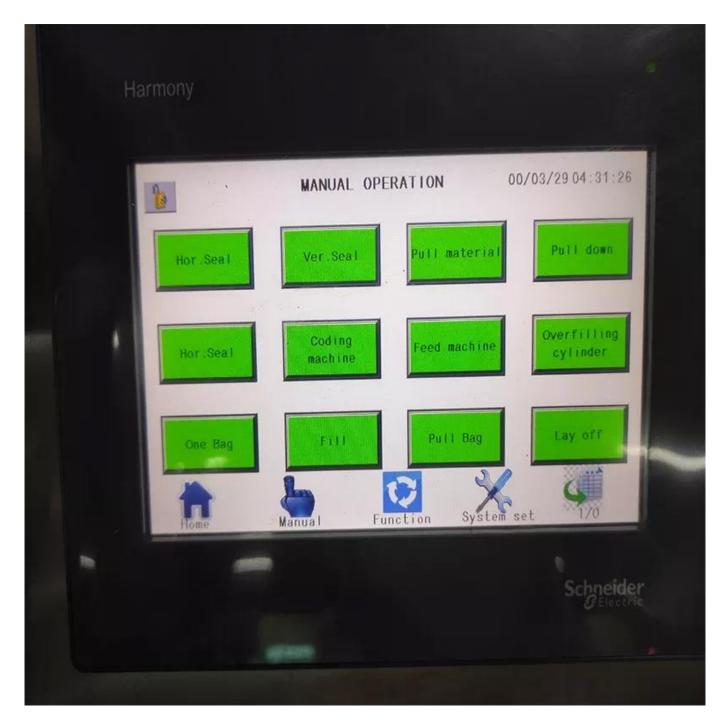

### **Touch Screen**

## **Machine Characteristics**

- 1 Imported PLC full computer control system, color touch screen, easy to operate, intuitive and efficient.
- 2 Impoted servo film transport system, imported color code sensor, accurate positioning,
- excellent overall performance and beautiful packaging.
- 3 A variety of automatic alarm protection functions to minimize losser.
- 4□Flat cutting, pattern cutting, linking cutting can be realized by changing the tools;easy operation with smooth bags. 5□Bag-making equipment can be changed