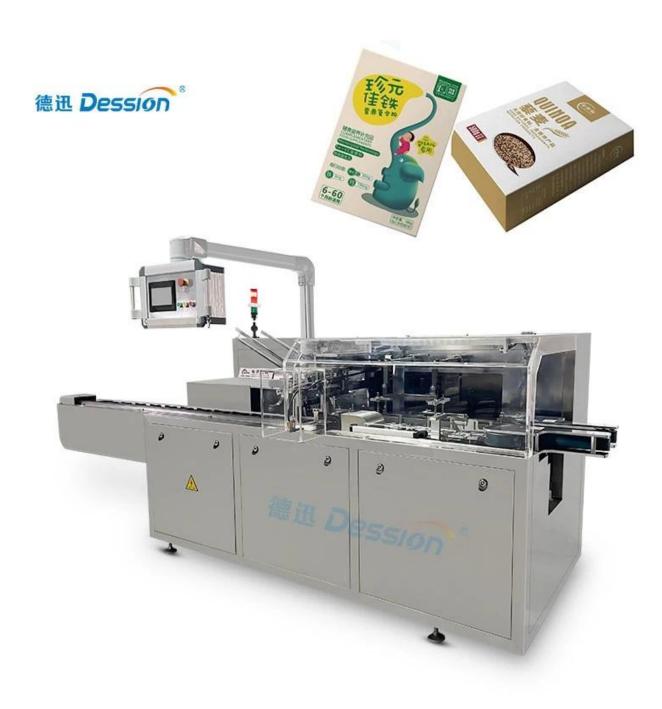

### **High-Performance Cartoning Machines Direct from Manufacturer**

**Detailed Images** 

### **Product Advantages**

Efficiency: The DS-B050 Cosmetic Cartoning Machine offers a production capacity of 40-50 boxes per minute, significantly increasing packaging efficiency.

Precision: Equipped with a PLC operating system, it ensures precise material handling, counting, and packaging, reducing errors.

Customizable: The machine can accommodate a range of carton sizes and paper types, making it adaptable to various cosmetic products.

Convenience: Integrated light, gas, and electricity systems simplify operation, maintenance, and

#### material handling.

International Quality: DESSION's commitment to quality is reflected in its international certifications, including CE, ROHS, and SGS, ensuring a reliable and safe packaging solution.