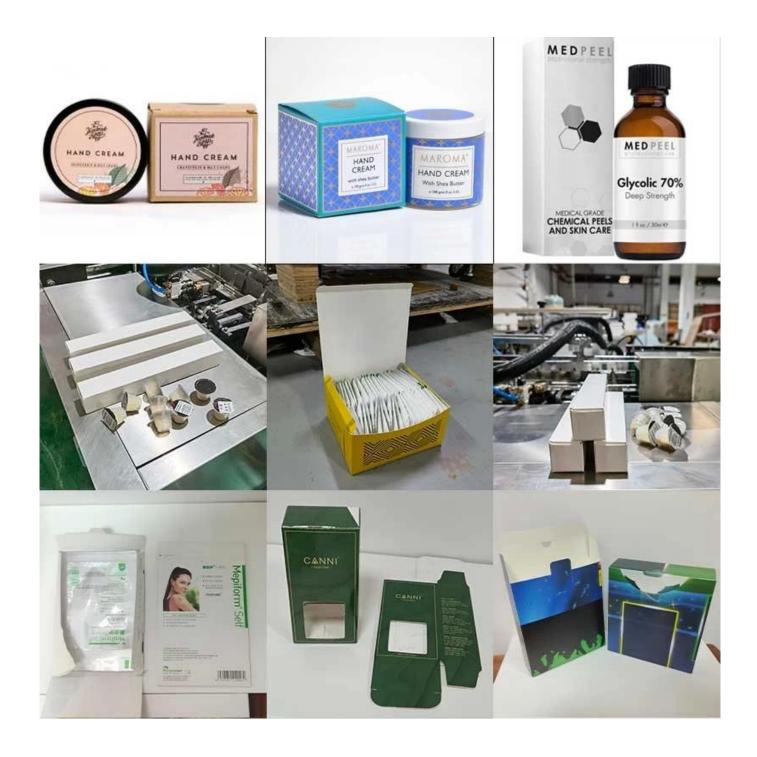

### **High-Performance Cartoning Machines Direct from Manufacturer**



**Detailed Images** 











# Conveyor belt



The size and size of the conveyor belt can be customized according to the product, and can also be adjusted



# Suction box device



Vacuum suction box, the suction box is firm, not easy to drop, automatic box opening







## Product push



After the box is opened, the booster will push the product into the box



## Automatic box sealing



Automatic ear folding, box sealing, hot-melt machine can be installed for sealing with glue



# Contact us 📉

**Application** 



### **Product Advantages**

Efficiency: The DS-B050 Cosmetic Cartoning Machine offers a production capacity of 40-50 boxes per minute, significantly increasing packaging efficiency.

Precision: Equipped with a PLC operating system, it ensures precise material handling, counting, and packaging, reducing errors.

Customizable: The machine can accommodate a range of carton sizes and paper types, making it adaptable to various cosmetic products.

Convenience: Integrated light, gas, and electricity systems simplify operation, maintenance, and

#### material handling.

International Quality: DESSION's commitment to quality is reflected in its international certifications, including CE, ROHS, and SGS, ensuring a reliable and safe packaging solution.







### **EXHIBITIONS**













- 1.