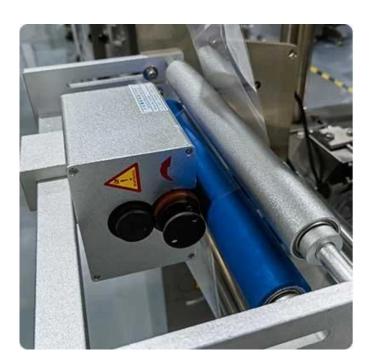

#### **Heat Sealing Device**

A Constant Temperature Bag-Making Device Ensures Good Sealing Of The Bag.

#### Roll film

The external film-releasing mechanism is easy to install and fast.

**Date Printer** Customized coding machine,

automatically adjusted according to bag size.