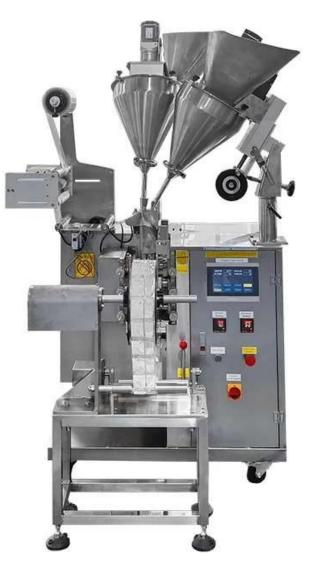

**High-Performance Powder Packaging Machine** 

<

**INTRODUCE** 

This automated system offers precise measurements, quick packaging, and user-friendly touchscreen operation. Elevate your production with advanced technology, stability, and reliability.

#### **Accurate Measurement**

High Precision Measurement, With A Minimum Weighing Weight Of 0.1 Grams

#### **Heat Sealing Device**

A Constant Temperature Bag-Making Device Ensures Good Sealing Of The Bag.

#### Roll film

The external film-releasing mechanism is easy to install and fast.

**Date Printer** Customized coding machine,

automatically adjusted according to bag size.