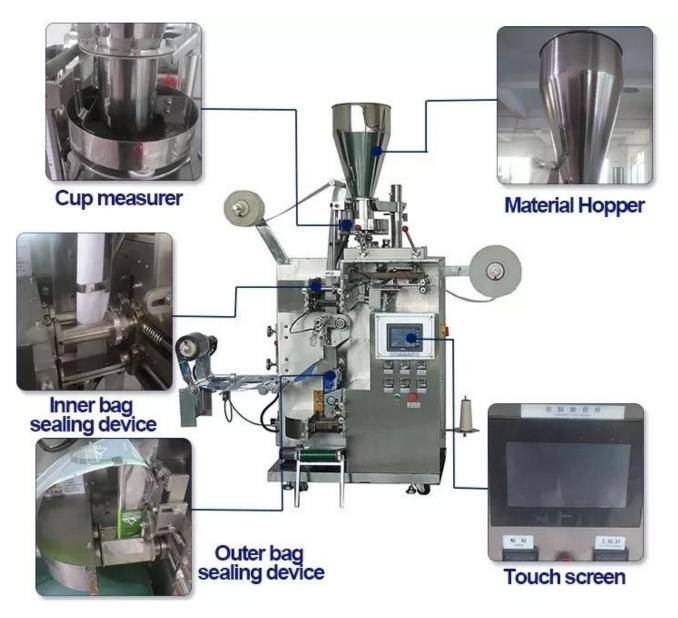

#### **Product Description**

This packaging machine is suitable for tea packaging. Such as bulk tea, herbal tea, health tea, scented tea and other inner and outer bags One-time packaging. It can automatically complete bag-making, measuring, blanking, sealing, cutting, counting, and printing batch number according to customer requirements

Dear customer, although the details you see now are a single sample display, the scope of this machine is very broad. If you need to package other samples, you can contact our customer service.

**Machine Pictures:** 

# **Machine Characteristics**

1[Imported PLC full computer control system, color touch screen, easy to operate, intuitive and efficient.

2[Impoted servo film transport system, imported color code sensor, accurate positioning,

excellent overall performance and beautiful packaging.

3 A variety of automatic alarm protection functions to minimize losser.

4[Flat cutting, pattern cutting, linking cutting can be realized by changing the tools; easy operation with smooth bags. 5[Bag-making equipment can be changed according to specific requirement of customers and products.

6 Optional English or other languages screen display, easy and simple operation. Both packaging speed and bag length can be set with one click.

7 All machines have CE certification and ROSH certificate.

| Model                   | DS-T-C18                |
|-------------------------|-------------------------|
| Filling Range           | 3~10g                   |
| Packing Speed           | 30~40 bags/min          |
| Inner Bag Size          | L: 50~80 mm W:45~80 mm  |
| Outer Bag Size          | L: 80~120 mm W:75~95 mm |
| Machine Size<br>(L*W*H) | 1750*740*1950mm         |
| Machine Weight          | 300kg                   |
| Machine Power           | 220V,50/60HZ,2.2KW      |