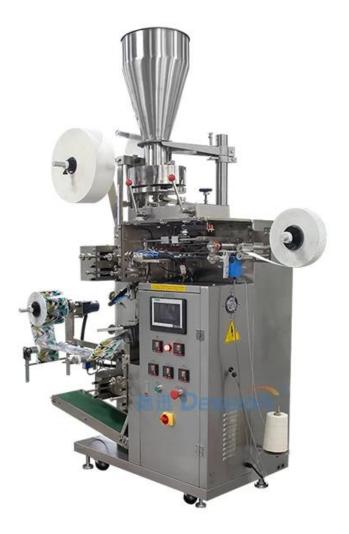

Dear customer, although the details you see now are a single sample display, the scope of this machine is very broad. If you need to package other samples, you can contact our customer service.

**Machine Pictures:** 

# **Machine Characteristics**

1[Imported PLC full computer control system, color touch screen, easy to operate, intuitive and efficient.

2[Impoted servo film transport system, imported color code sensor, accurate positioning,

excellent overall performance and beautiful packaging.

3 A variety of automatic alarm protection functions to minimize losser.

4[Flat cutting, pattern cutting, linking cutting can be realized by changing the tools; easy operation with smooth bags. 5[Bag-making equipment can be changed according to specific requirement of customers and products.

6 Optional English or other languages screen display, easy and simple operation. Both packaging speed and bag length can be set with one click.

7 All machines have CE certification and ROSH certificate.

| Model                   | DS-T-C18                |
|-------------------------|-------------------------|
| Filling Range           | 3~10g                   |
| Packing Speed           | 30~40 bags/min          |
| Inner Bag Size          | L: 50~80 mm W:45~80 mm  |
| Outer Bag Size          | L: 80~120 mm W:75~95 mm |
| Machine Size<br>(L*W*H) | 1750*740*1950mm         |
| Machine Weight          | 300kg                   |
| Machine Power           | 220V,50/60HZ,2.2KW      |