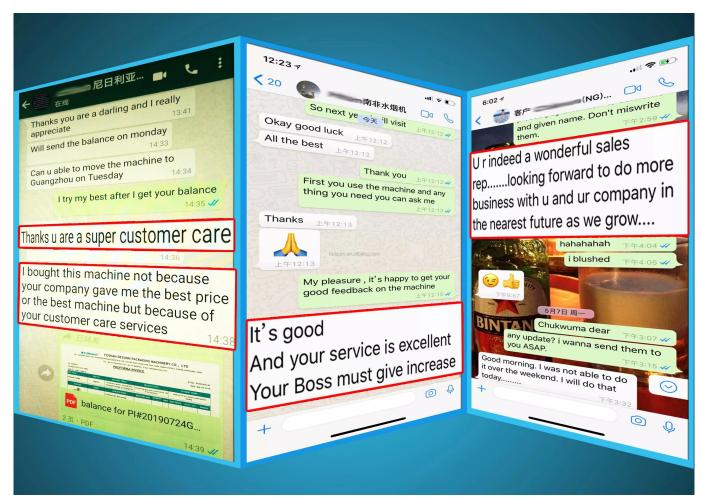

*(W)690*(H)3459mm |
| Machine Weight           | 1400                     |
| Machine Power            | 3.6 KW                   |

### Our advantages:

Dession has a professional team to provide customers with various packaging solutions.

Fully understanding the needs of customers, engineers design the most suitable solution.

We have our own processing and assembly workshop and quality inspection and debugging process to ensure the quality of the machine.

After acceptance by the customer, they are packed in international standard woodencases and shipped.

If customers have any questions during the use of the machine, we will answer them in time.



Collect Customer Needs



**Designing Solution** 



Parts Processing



Machine Assembly



Machine Commissioning



Wooden Box Packing



**Certification Presentation** 

Dession strictly implements the international quality management system, measurement and testing system and standardized production system, leading products through the European Union CE, ROHS, SGS and other marks certification, It owns more than 20 authorized intellectual property rights and has passed ISO 9001 certification every year.

## Dession

# **CERTIFICATION AUTHORITY**



# **Packing&Shipping**











### COMPANY PROFILE



DESSION is a modern packaging equipment solution provider integrating P&D, production and sales. Since the establishment of the company, with the confinuous exploration, research and application of advanced technology, the company's development has begun Scale, with an innovative team of professional and technical person