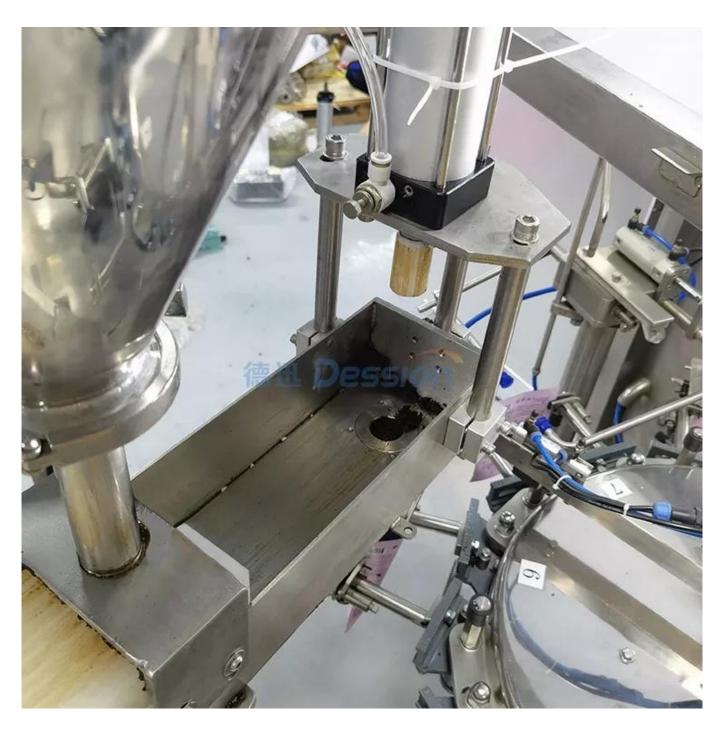

### **Machine Pictures:**

**Pneumatic Pump filling** 

8 Rotary Work Table

**Mechanical Sucker** 

Filling Device

**Date Printer** 

Touch Screen