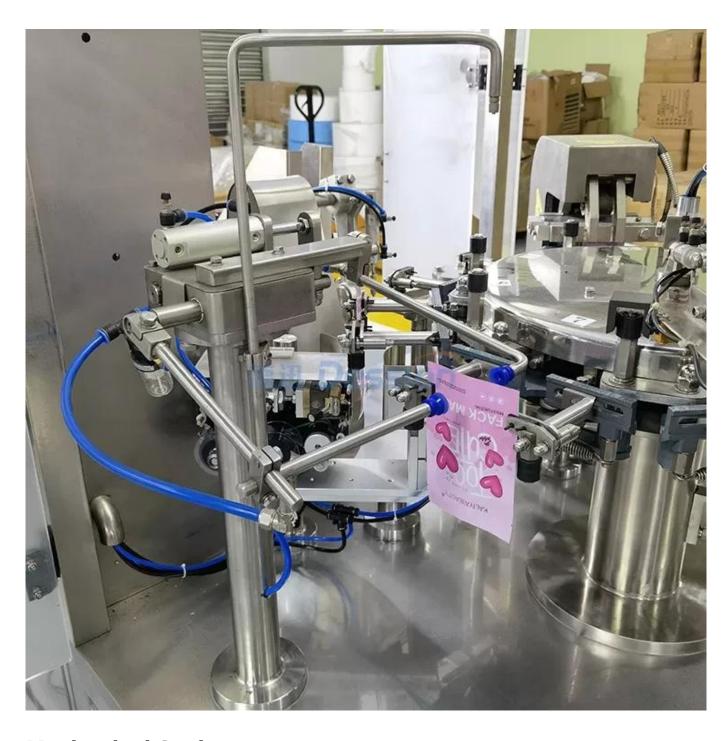

### **Machine Pictures:**

**Pneumatic Pump filling** 

8 Rotary Work Table

**Mechanical Sucker** 

Filling Device

**Date Printer** 

Touch Screen