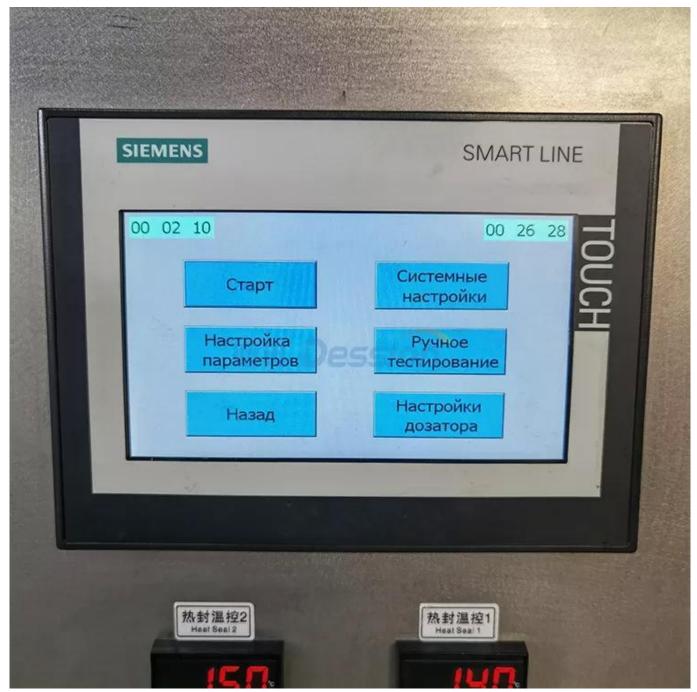

### **Machine Pictures:**

**Pneumatic Pump filling** 

8 Rotary Work Table

**Mechanical Sucker** 

Filling Device

**Date Printer** 

Touch Screen

### **Machine Characteristics**

1 Imported PLC full computer control system, color touch screen, easy to operate, intuitive and efficient.

2 Impoted servo film transport system, imported color code sensor, accurate positioning,