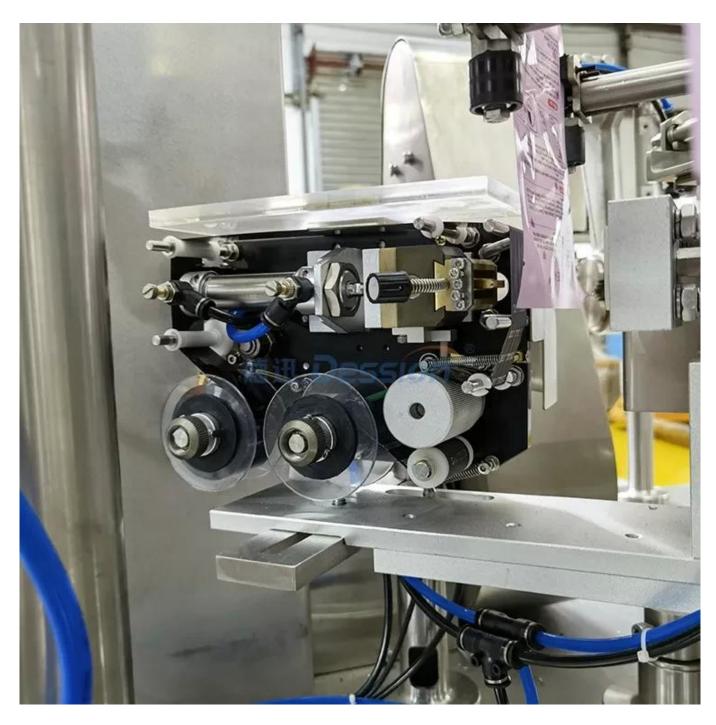

### **Machine Pictures:**

**Pneumatic Pump filling** 

8 Rotary Work Table

**Mechanical Sucker** 

Filling Device

**Date Printer** 

Touch Screen