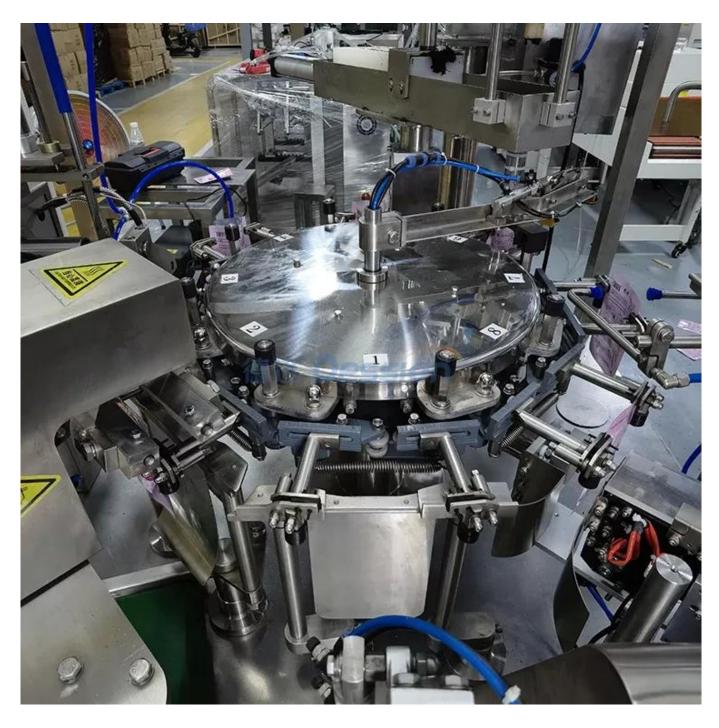

### **Machine Pictures:**

**Pneumatic Pump filling** 

8 Rotary Work Table

**Mechanical Sucker** 

Filling Device

**Date Printer** 

Touch Screen