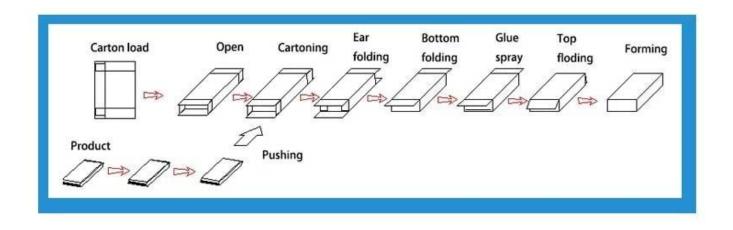

### High Quality Pharmaceutical Product Cartone machine Manufacturer from China





**Detailed Images** 











Neatly transport products into boxes



## Finished product transportation

The finished product comes out here, the whole process is simple but rigorous



## Contact us 📉

**Application** 





#### Work process



#### **Product Advantages**

- 1 Integration of light, gas, and electricity
- $2\ \text{PLC}$  operating system for efficient control
- 3 Linkable to tablet press for streamlined management
- 4 Stable material handling speed for labor-saving
- 5 Suitable for various carton sizes and paper types

#### **Product specification**

| Model:                    | DS-RY050                                                                                                |
|---------------------------|---------------------------------------------------------------------------------------------------------|
| carton size range:        | A:L80-200 * W80-160 * H15-50mm B:L80-200 * W25-80 *<br>H15-50mm(can be customized according to product) |
| Paper Requirements Scope: | $300 \text{ g/m2} \le \text{Bes