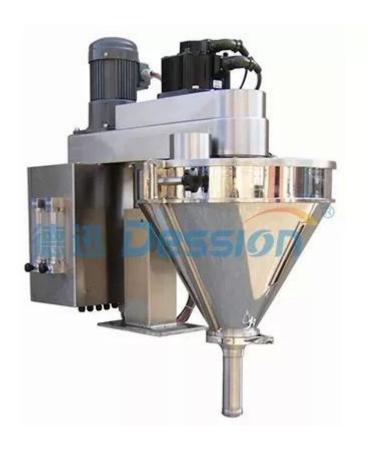

| Model                    | Screw Measuring Machine |  |  |
|--------------------------|-------------------------|--|--|
| Weighing Range           | 50-2000g                |  |  |
| Weighing<br>Accuracy     | ±0.3~1.5%               |  |  |
| Power<br>Requirement     | 220V/2.5KW/ 50/60Hz     |  |  |
| Packing<br>Dimension(mm) | 690(L)*1030(W)*1100(H)  |  |  |
| Model                    | Screw Feeder            |  |  |
| hopper Volume            | 230L                    |  |  |
| Transfer Speed           | 2t/h                    |  |  |
| Power<br>Requirement     | 380V,50/60Hz            |  |  |
| Packing<br>Dimension(mm) | 1900(L)*1150(W)*2200(H) |  |  |