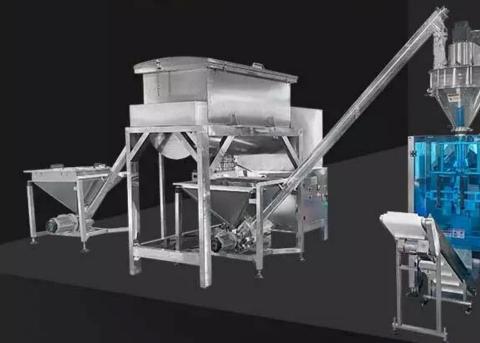

## **Machine Pictures:**

AUTOMATIC 1KG FLOUR VERTICAL PACKING MACHINE FOR CASSAVA FLOUR / CORN / MAIZE / WHEAT FLOUR POUCH PACKING MACHINE

# \*PACKAGING SPEED: 5~60 BAGS/MIN

Easy to operate

Environmental friendly

Quality assurance

Lifetime maintenance

Film Holder

Ink Roll Date Coder

Touch Control Screen

Back Seal Device and Bag Former

Bag Cutter Device

Machine Electrical Box

Thermal Transfer Printer

Gas-filled Device

Angle Of Plug-In Device

Punching Device

|                           |                          |                            | Host                     |                          |                            |                            |
|---------------------------|--------------------------|----------------------------|--------------------------|--------------------------|----------------------------|----------------------------|
| Model                     | DS-320L                  | DS-420L                    | DS-520L                  | DS-620L                  | DS-720L                    | DS-820L                    |
| Film Width                | Max.320mm                | Max.420mm                  | Max.520mm                | Max.620mm                | Max.720mm                  | Max.820mm                  |
| Bag Length                | 80~240mm                 | 80~300mm                   | 80~350mm                 | 150~350mm                | 100~450mm                  | 100~450mm                  |
| Bag Width                 | 50~150mm                 | 60~200mm                   | 80~250mm                 | 200~350mm                | 100~350mm                  | 180~400mm                  |
| Filling Range             | 150~800ml                | 150~1500ml                 | 150~2000ml               | 150~4000ml               | 150~4000ml                 | 6000ml(max                 |
| Film Thickness            | 0.04~0.08mm              |                            |                          |                          |                            |                            |
| Roll Diameter             | Max.320mm                |                            |                          |                          |                            |                            |
| Packaging Speed           | 5~70<br>bags/min         | 5~60<br>bags/min           | 10~50<br>bags/min        | 5~50<br>bags/min         | 10~40<br>bags/min          | 5~30<br>bags/min           |
| Machine Power             | 220V,<br>50/60HZ,<br>2KW | 220V,<br>50/60HZ,<br>2.2KW | 220V,<br>50/60HZ,<br>3KW | 220V,<br>50/60HZ,<br>3KW | 220V,<br>50/60HZ,<br>3.6KW | 220V,<br>50/60HZ,<br>3.6KW |
| Machine Size<br>(L*W*H)mm | 1185*935<br>*1245        | 1217*1015<br>*1343         | 1488*1080<br>*1490       | 1700*1250<br>*1780       | 1716*1260<br>*1820         | 1780*1350<br>*1950         |
| Machine Weight            | 550kg                    | 650kg                      | 750kg                    | 700kg                    | 900kg                      | 900kg                      |