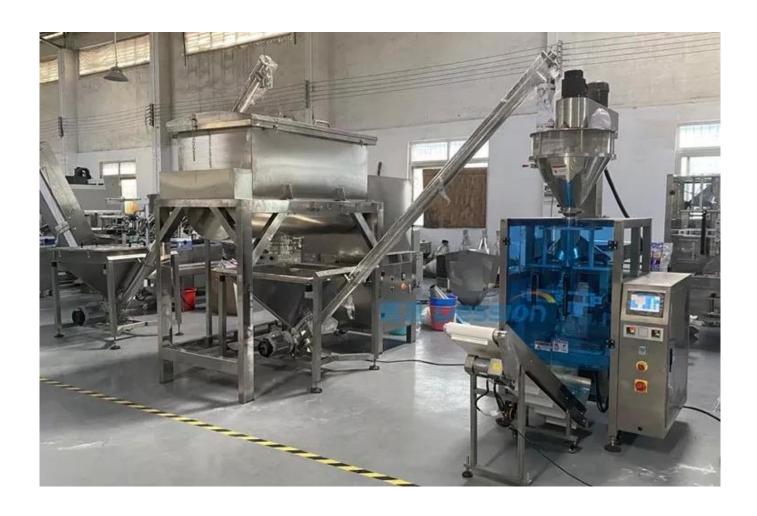

## **Machine Pictures:**

AUTOMATIC 1KG FLOUR VERTICAL PACKING MACHINE FOR CASSAVA FLOUR / CORN / MAIZE / WHEAT FLOUR POUCH PACKING MACHINE

# \*PACKAGING SPEED: 5~60 BAGS/MIN

Easy to operate

Environmental friendly

Quality assurance

Lifetime maintenance

Film Holder

Ink Roll Date Coder

Touch Control Screen

Back Seal Device and Bag Former

Bag Cutter Device

Machine Electrical Box

Thermal Transfer Printer

Gas-filled Device

Angle Of Plug-In Device

Punching Device

|                           |                          |                            | Host                     |                          |                            |                            |
|---------------------------|--------------------------|----------------------------|--------------------------|--------------------------|----------------------------|----------------------------|
| Model                     | DS-320L                  | DS-420L                    | DS-520L                  | DS-620L                  | DS-720L                    | DS-820L                    |
| Film Width                | Max.320mm                | Max.420mm                  | Max.520mm                | Max.620mm                | Max.720mm                  | Max.820mm                  |
| Bag Length                | 80~240mm                 | 80~300mm                   | 80~350mm                 | 150~350mm                | 100~450mm                  | 100~450mm                  |
| Bag Width                 | 50~150mm                 | 60~200mm                   | 80~250mm                 | 200~350mm                | 100~350mm                  | 180~400mm                  |
| Filling Range             | 150~800ml                | 150~1500ml                 | 150~2000ml               | 150~4000ml               | 150~4000ml                 | 6000ml(max                 |
| Film Thickness            | 0.04~0.08mm              |                            |                          |                          |                            |                            |
| Roll Diameter             | Max.320mm                |                            |                          |                          |                            |                            |
| Packaging Speed           | 5~70<br>bags/min         | 5~60<br>bags/min           | 10~50<br>bags/min        | 5~50<br>bags/min         | 10~40<br>bags/min          | 5~30<br>bags/min           |
| Machine Power             | 220V,<br>50/60HZ,<br>2KW | 220V,<br>50/60HZ,<br>2.2KW | 220V,<br>50/60HZ,<br>3KW | 220V,<br>50/60HZ,<br>3KW | 220V,<br>50/60HZ,<br>3.6KW | 220V,<br>50/60HZ,<br>3.6KW |
| Machine Size<br>(L*W*H)mm | 1185*935<br>*1245        | 1217*1015<br>*1343         | 1488*1080<br>*1490       | 1700*1250<br>*1780       | 1716*1260<br>*1820         | 1780*1350<br>*1950         |
| Machine Weight            | 550kg                    | 650kg                      | 750kg                    | 700kg                    | 900kg                      | 900kg                      |