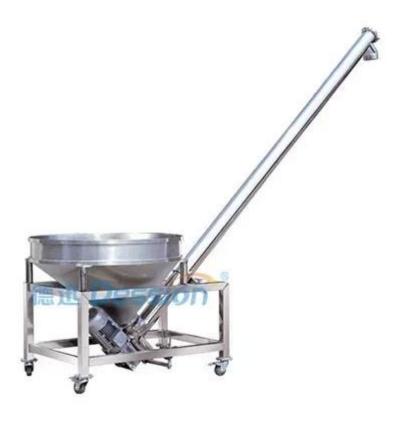

| Model                    | Screw Measuring Machine |  |  |
|--------------------------|-------------------------|--|--|
| Weighing Range           | 50-2000g                |  |  |
| Weighing<br>Accuracy     | ±0.3~1.5%               |  |  |
| Power<br>Requirement     | 220V/2.5KW/ 50/60Hz     |  |  |
| Packing<br>Dimension(mm) | 690(L)*1030(W)*1100(H)  |  |  |
| Model                    | Screw Feeder            |  |  |
| hopper Volume            | 230L                    |  |  |
| Transfer Speed           | 2t/h                    |  |  |
| Power<br>Requirement     | 380V,50/60Hz            |  |  |
| Packing<br>Dimension(mm) | 1900(L)*1150(W)*2200(H) |  |  |