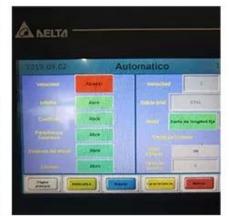

# \*PACKAGING SPEED: 5~60 BAGS/MIN

Easy to operate

Environmental friendly

Quality assurance

Lifetime maintenance

Film Holder

Ink Roll Date Coder

Touch Control Screen

### **Machine Characteristics**

1 Imported PLC full computer control system, color touch screen, easy to operate, intuitive and efficient.

2 Impoted servo film transport system, imported color code sensor, accurate positioning,

6 Optional English or other languages screen display, easy and simple operation.

Both packaging speed and bag length can be set with one click.

7□All machines have CE certification and ROSH certificate.