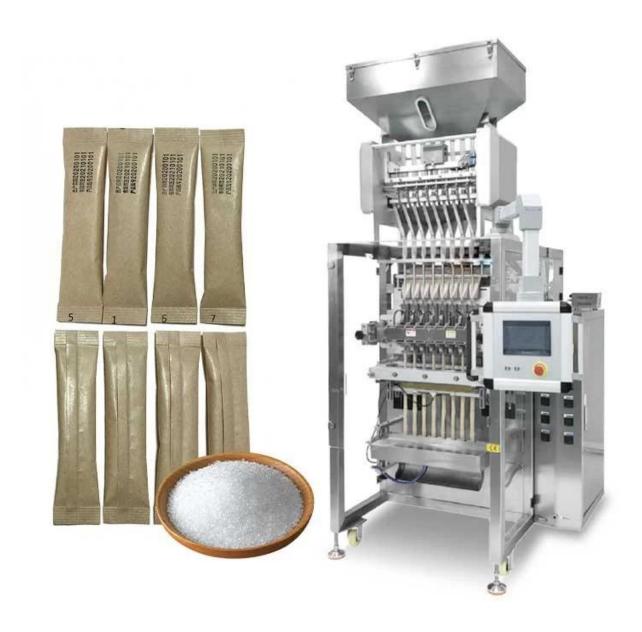

## Company profile

Foshan Dession packaging machinery Co., Ltd. is located in Nanhai District, Foshan city, China machinery center, is a collection of research and development,

manufacturing, sales and after-sales service in one of the high-tech enterprises, with self-import and export rights. DE newsletter focusing on production and research and development, all kinds of bag packaging machine, filling machine, and the research and development and manufacture of automatic packaging line, with superior performance, advanced technology, easy operation, easy maintenance, safe, durable, widely used in puffed food, snack food, frozen food, agricultural and sideline products, medicine, chemical products, metal products and other fields, to meet the needs of customers.