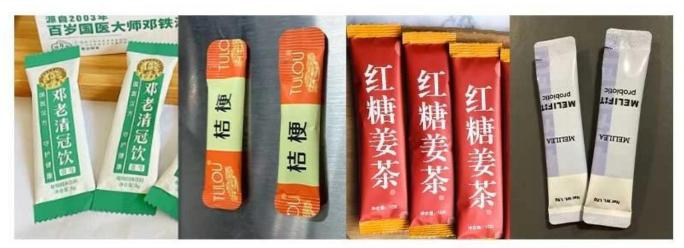

**Detailed Images** 









**Application** 





















## Company profile

Foshan Dession packaging machinery Co., Ltd. is located in Nanhai District, Foshan city, China machinery center, is a collection of research and development,

manufacturing, sales and after-sales service in one of the high-tech enterprises, with self-import and export rights. DE newsletter focusing on production and research and development, all kinds of bag packaging machine, filling machine, and the research and development and manufacture of automatic packaging line, with superior performance, advanced technology, easy operation, easy maintenance, safe, durable, widely used in puffed food, snack food, frozen food, agricultural and sideline products, medicine, chemical products, metal products and other fields, to meet the needs of customers.