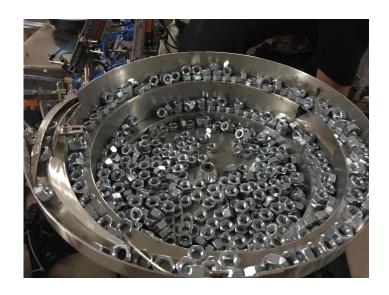

-----------------|
| Filling Range      | 1-10 units                                        |
| Packing Speed      | 30-80 bags/min                                    |
| Bag Length         | 50-180mm                                          |
| Bag Width          | 40-110mm                                          |
| Film Width         | Max.320mm                                         |
| Film Roll Diameter | Max.300mm                                         |
| Power              | 220V, 50/60HZ, 1.2KVA                             |
| Machine Size       | L)1200* W)680* H)1650mm                           |
| Optional Device    | Date Coder / Air-filling Device / Punching Device |
| Machine Packing    | Wooden Box                                        |



**Detailed Images** 









Package









×

### **Our Team**



×