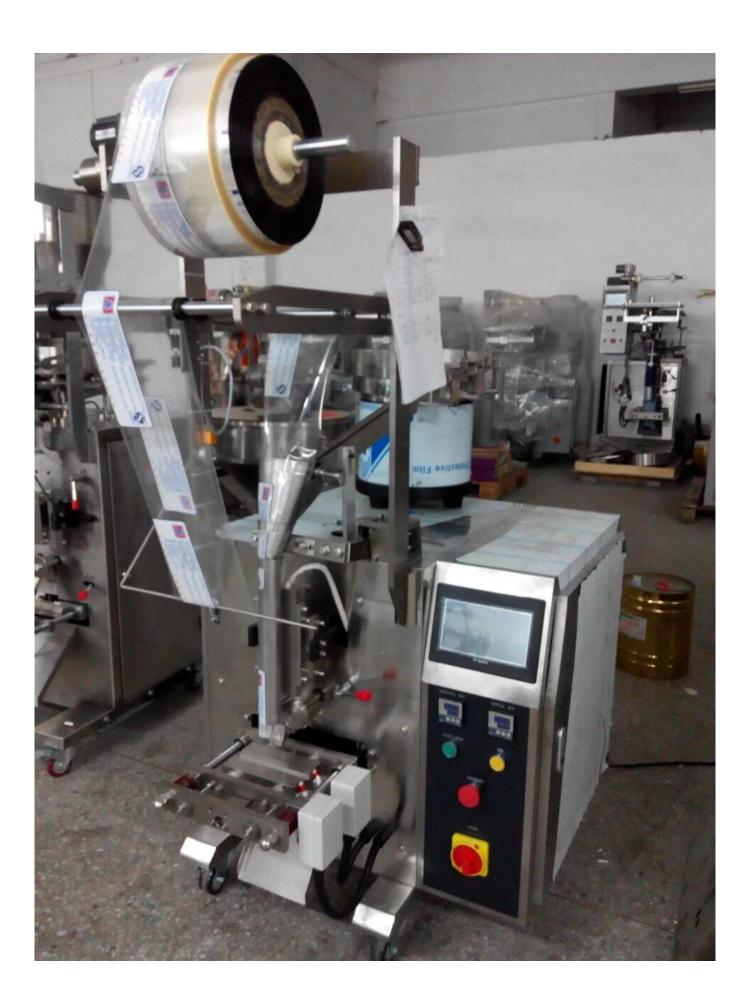

-----------------------|
| Filling Range      | 1-10 units                                        |
| Packing Speed      | 30-80 bags/min                                    |
| Bag Length         | 50-180mm                                          |
| Bag Width          | 40-110mm                                          |
| Film Width         | Max.320mm                                         |
| Film Roll Diameter | Max.300mm                                         |
| Power              | 220V, 50/60HZ, 1.2KVA                             |
| Machine Size       | L)1200* W)680* H)1650mm                           |
| Optional Device    | Date Coder / Air-filling Device / Punching Device |
| Machine Packing    | Wooden Box                                        |



**Detailed Images** 









Package









×

### **Our Team**



×