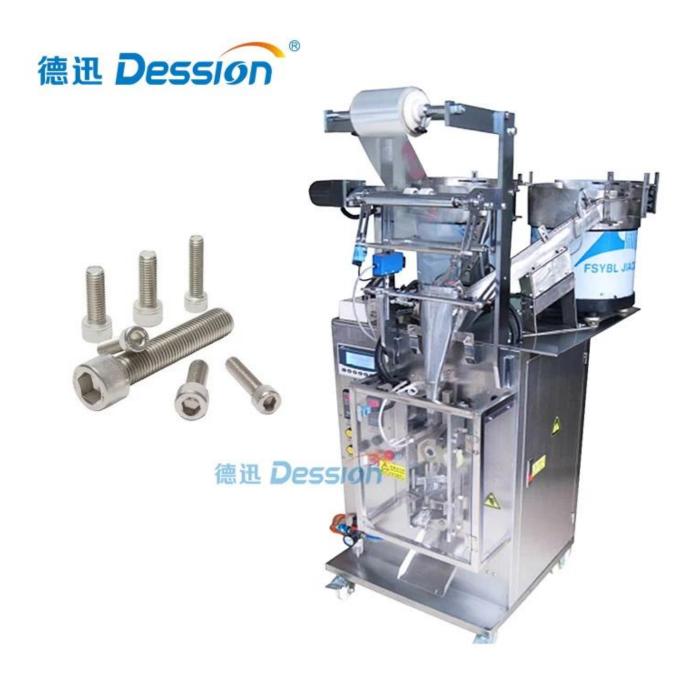

### **Application**

#### **Main Features**

• For Stable Performance: Dual inverters controller, upgradable PLC system, self-failure diagnosis, double encoder.

- For Easy Operation: Touch screen monitor, independant temperature PID controller,
- For Adapability: One set of machine can be applicated to different kind of product via optional devices, such as air-filling device, feeding line, etc.

## **Technical Specification**

| ITEM               | DS-320LS                                          |
|--------------------|---------------------------------------------------|
| Filling Range      | 1-10 units                                        |
| Packing Speed      | 30-80 bags/min                                    |
| Bag Length         | 50-180mm                                          |
| Bag Width          | 40-110mm                                          |
| Film Width         | Max.320mm                                         |
| Film Roll Diameter | Max.300mm                                         |
| Power              | 220V, 50/60HZ, 1.2KVA                             |
| Machine Size       | L)1200* W)680* H)1650mm                           |
| Optional Device    | Date Coder / Air-filling Device / Punching Device |
| Machine Packing    | Wooden Box                                        |