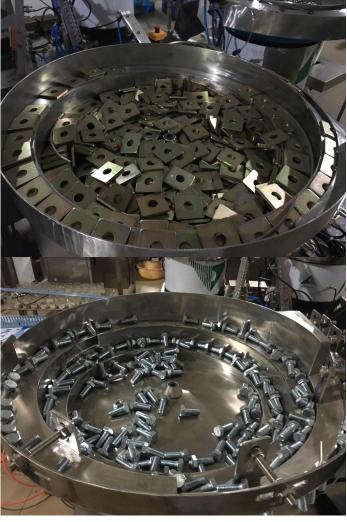

-------------------|
| Filling Range      | 1-10 units                                        |
| Packing Speed      | 30-80 bags/min                                    |
| Bag Length         | 50-180mm                                          |
| Bag Width          | 40-110mm                                          |
| Film Width         | Max.320mm                                         |
| Film Roll Diameter | Max.300mm                                         |
| Power              | 220V, 50/60HZ, 1.2KVA                             |
| Machine Size       | L)1200* W)680* H)1650mm                           |
| Optional Device    | Date Coder / Air-filling Device / Punching Device |
| Machine Packing    | Wooden Box                                        |



**Detailed Images** 









Package









×

### **Our Team**



×