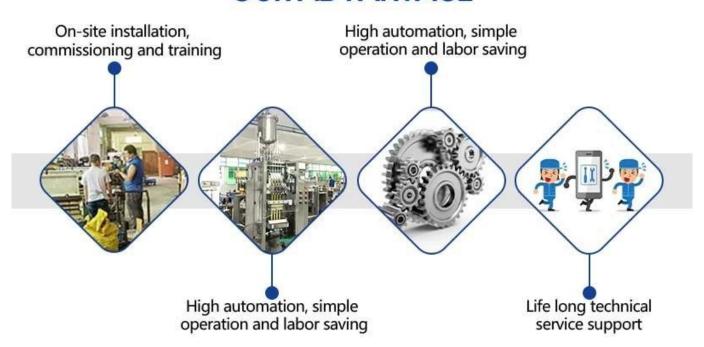

#### **OUR ADVANTAGE -**

Dession has a professional team to provide customers with various packaging solutions. Fully understanding the needs of customers, engineers design the most suitable solution. We have our own processing and assembly workshop and quality inspection and debugging process to ensure the quality of the machine.

After acceptance by the customer, they are packed in international standard woodencases and shipped.

If customers have any questions during the use of the machine, we will answer them in time.