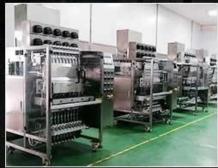

## High-Speed Automatic Tea Bag Packing Machine for Bulk Tea, Herbal Tea, and More

**Detailed Images** 

#### **Application**

This packaging machine is suitable for tea packaging. Such as bulk tea,herbal tea,health tea,scented tea other inner and outer bags One-time packaging. DS-T-C21DX,the process of this machine is mainly to pour the tea leaves into the hopper, and then discharge the material to make the bag. Make the inner tea bag first, and then transport it to the outer bag packaging place through the chain bucket. It is suitable for customers who require full automatic and fast efficiency.