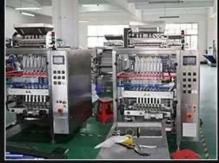

## High-Speed Automatic Tea Bag Packing Machine for Bulk Tea, Herbal Tea, and More

**Detailed Images** 

#### **Application**

This packaging machine is suitable for tea packaging. Such as bulk tea,herbal tea,health tea,scented tea other inner and outer bags One-time packaging. DS-T-C21DX,the process of this machine is mainly to pour the tea leaves into the hopper, and then discharge the material to make the bag. Make the inner tea bag first, and then transport it to the outer bag packaging place through the chain bucket. It is suitable for customers who require full automatic and fast efficiency.