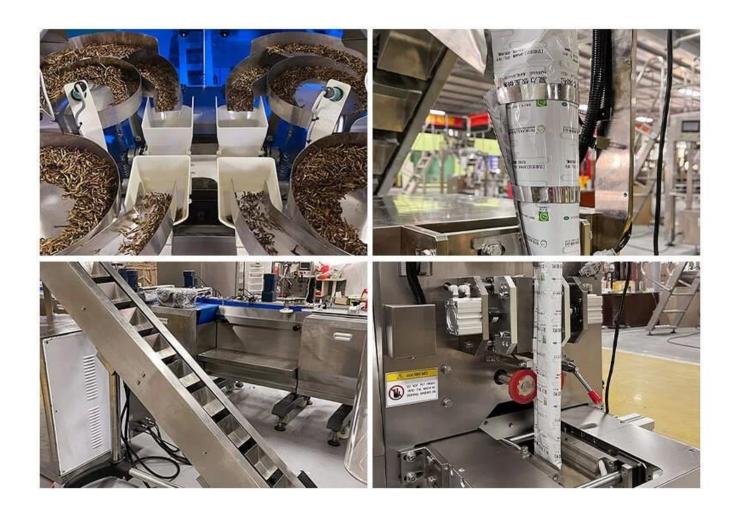

#### **Application**

This packaging machine is suitable for tea packaging. Such as bulk tea,herbal tea,health tea,scented tea other inner and outer bags One-time packaging. DS-T-C21DX,the process of this machine is mainly to pour the tea leaves into the hopper, and then discharge the material to make the bag. Make the inner tea bag first, and then transport it to the outer bag packaging place through the chain bucket. It is suitable for customers who require full automatic and fast efficiency.

Tight and secure seal: The ultrasonic sealing technology ensures a tight and secure seal for the tea bags, preventing the tea leaves from spilling out and ensuring a fresh and aromatic cup of tea every time.

Rope and tag feature: The machine includes a rope and tag feature, allowing for easy and convenient handling of the tea bags.

Small conical bags: The machine can pack tea bags in small conical shapes, making it suitable for different types of tea leaves.

Efficient production: The nylon pyramid tea bag packing machine is designed to operate at high speeds, allowing for efficient production of tea bags.