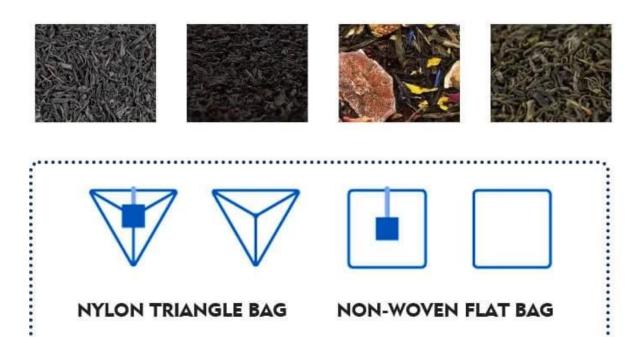

#### **Application**

This packaging machine is suitable for tea packaging. Such as bulk tea,herbal tea,health tea,scented tea other inner and outer bags One-time packaging. DS-T-C21DX,the process of this machine is mainly to pour the tea leaves into the hopper, and then discharge the material to make the bag. Make the inner tea bag first, and then transport it to the outer bag packaging place through the chain bucket. It is suitable for customers who require full automatic and fast efficiency.

Durable and reliable: The machine is made of high-quality materials and is designed to withstand the wear and tear of continuous use, ensuring a long service life.

Wide range of applications: The machine can be used to pack a variety of teas, including loose leaf tea, herbal tea, and fruit tea, making it suitable for different types of tea manufacturers.