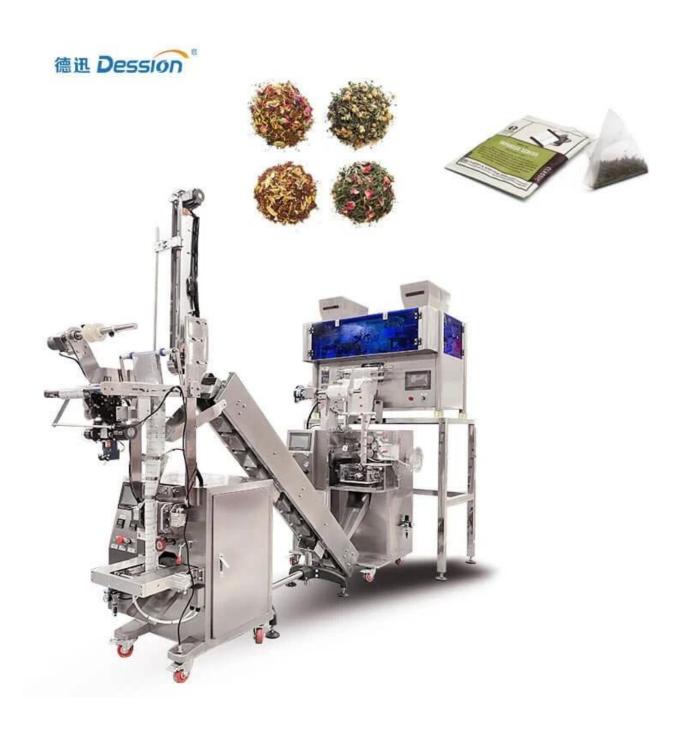

## High-Speed Automatic Tea Bag Packing Machine for Bulk Tea, Herbal Tea, and More

**Detailed Images** 

#### **Application**

This packaging machine is suitable for tea packaging. Such as bulk tea,herbal tea,health tea,scented tea other inner and outer bags One-time packaging. DS-T-C21DX,the process of this machine is mainly to pour the tea leaves into the hopper, and then discharge the material to make the bag. Make the inner tea bag first, and then transport it to the outer bag packaging place through the chain bucket. It is suitable for customers who require full automatic and fast efficiency.

Rope and tag feature: The machine includes a rope and tag feature, allowing for easy and convenient handling of the tea bags.

Small conical bags: The machine can pack tea bags in small conical shapes, making it suitable for different types of tea leaves.

Efficient production: The nylon pyramid tea bag packing machine is designed to operate at high speeds, allowing for efficient production of tea bags.

#### **Product specification**

| Model     | DCTC11DV   |
|-----------|------------|
| IIIVIOGEI | D5-1-021DX |
|           |            |

| Filling range   | 1-10g/bag <u></u>  ≤±0.1g/bag                 |
|-----------------|-----------------------------------------------|
| Packaging speed | 20-40 bags/min                                |
| Inner bag size  | 50~80mm                                       |
| Outer bag size  | 140~180mm                                     |
| Sealing method  | Sealing and cutting by ultrasonic             |
| Gas supply      | ≥0.6Mpa (can be equipped with air compressor) |
| Machine power   | 220V, 50/60HZ, 1.2KW                          |