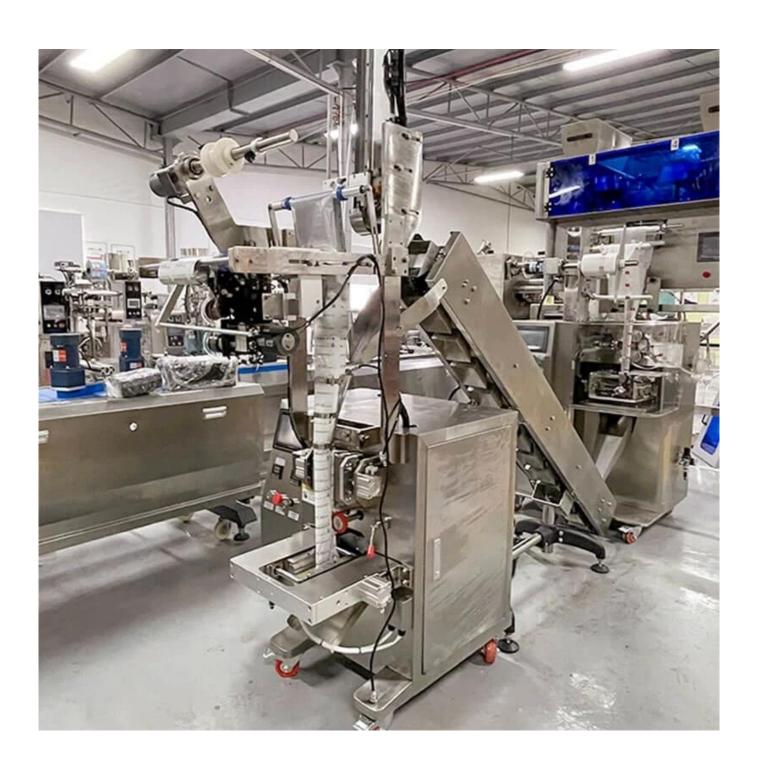

#### **Application**

This packaging machine is suitable for tea packaging. Such as bulk tea,herbal tea,health tea,scented tea other inner and outer bags One-time packaging. DS-T-C21DX,the process of this machine is mainly to pour the tea leaves into the hopper, and then discharge the material to make the bag. Make the inner tea bag first, and then transport it to the outer bag packaging place through the chain bucket. It is suitable for customers who require full automatic and fast efficiency.

Tight and secure seal: The ultrasonic sealing technology ensures a tight and secure seal for the tea bags, preventing the tea leaves from spilling out and ensuring a fresh and aromatic cup of tea every time.

Rope and tag feature: The machine includes a rope and tag feature, allowing for easy and convenient handling of the tea bags.

Small conical bags: The machine can pack tea bags in small conical shapes, making it suitable for different types of tea leaves.