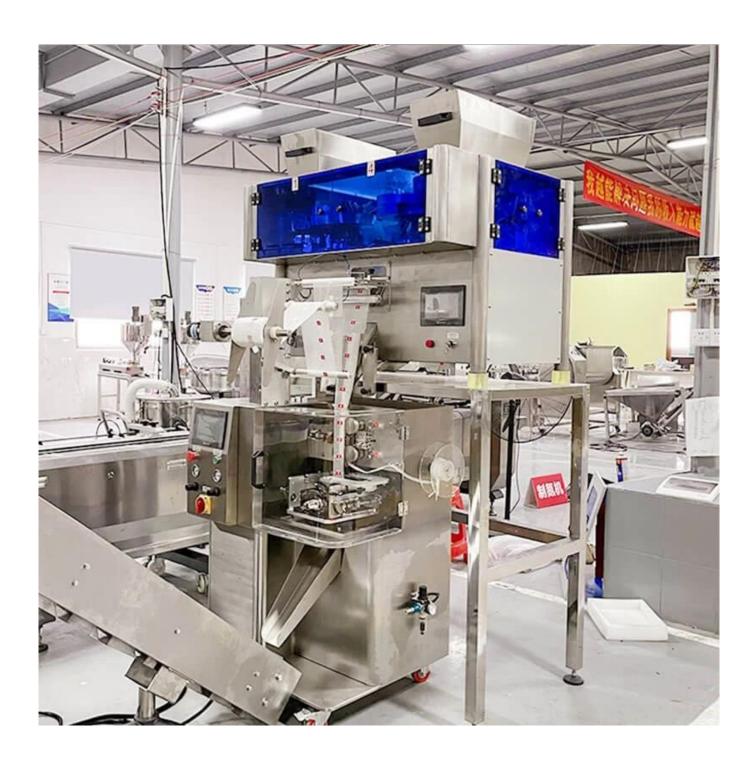

#### **Application**

This packaging machine is suitable for tea packaging. Such as bulk tea,herbal tea,health tea,scented tea other inner and outer bags One-time packaging. DS-T-C21DX,the process of this machine is mainly to pour the tea leaves into the hopper, and then discharge the material to make the bag. Make the inner tea bag first, and then transport it to the outer bag packaging place through the chain bucket. It is suitable for customers who require full automatic and fast efficiency.

#### **Product Advantage**

High-speed production: Can produce up to 40 tea bags per minute, making it ideal for large-scale production.

Customizable tea bag sizes: The machine can be adjusted to produce tea bags in different sizes according to the customer's requirements, providing flexibility and versatility.

Advanced technology: The machine uses advanced technology to ensure precise measurement and filling of tea, resulting in consistent quality tea bags.

Easy operation: The machine is user-friendly and easy to operate, with a touch screen interface that allows for simple adjustments and troubleshooting.