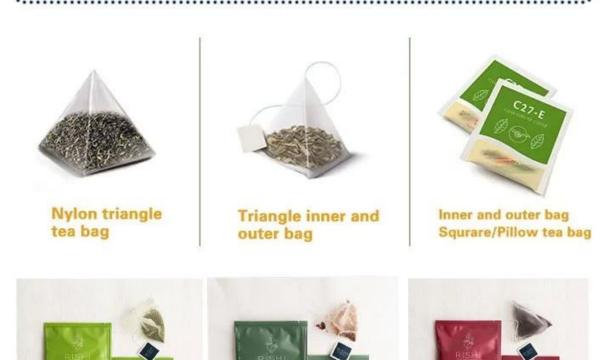

Rope and tag feature: The machine includes a rope and tag feature, allowing for easy and convenient handling of the tea bags.

Small conical bags: The machine can pack tea bags in small conical shapes, making it suitable for different types of tea leaves.

Efficient production: The nylon pyramid tea bag packing machine is designed to operate at high speeds, allowing for efficient production of tea bags.